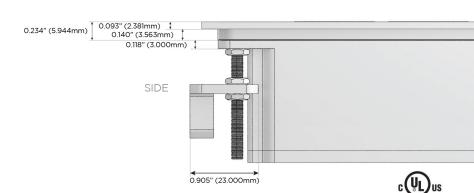

igh Speed Charging Port)
- R Switched AC (Rocker Switch)
- D **Dimmer Switch**

#### Plug:

Supplied with Low Profile Flat 45° Angle 120 VAC

Optional Standard Straight 120 VAC Plug

Optional Straight 120 VAC Pass-through Plug

- CLEAN, COMPACT DESIGN
- **STREAMLINED**
- LOW PROFILE
- SIDE-EXITING CORDS
- **PLUG & PLAY**
- 6' AC CORD & PLUG (FLAT PLUG STANDARD)
- **CUSTOMIZABLE CONFIGURATIONS AND FINISHES**
- **UL LISTED FOR MOUNTING IN FURNITURE**
- 15A





#### AC POWER & DATA CONNECTIVITY SOLUTION

M-POWER-4TW-AEX12-CRATP

# Distributed by



Mormax Company, Inc.

 $\bigcirc$ 

914-699-0101

8 Westchester Plaza Elmsford, NY 10523 sales@mormax.com
mormax.com

## Specs:

## **Modules/Ports:**

- A Tamper Resistant AC Receptacle
- E USB-A & USB-C (20W)
- X Switched AC
- 12 RJ 12