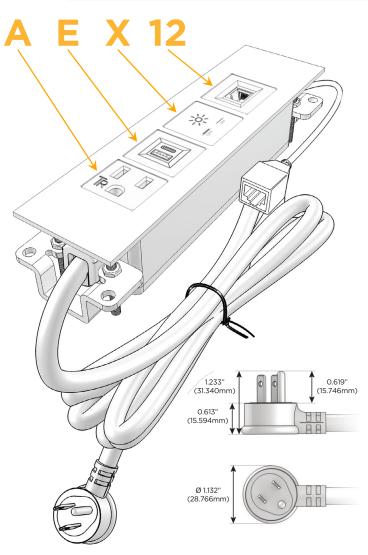

#### **Module/Port Options:**

- **Tamper Resistant AC Receptacle**
- USB-A & USB-C (20W)
- Double USB-A (Fast Charging Ports 18W)
- **HDMI**
- CAT 6
- 12 RJ 12
- X Switched AC
- 3-Way Switch (Low Voltage)
- V USB-C (45W High Speed Charging Port)
- USB-C (25W High Speed Charging Port)
- R Switched AC (Rocker Switch)
- D **Dimmer Switch**

#### Plug:

Supplied with Low Profile Flat 45° Angle 120 VAC

Optional Standard Straight 120 VAC Plug

Optional Straight 120 VAC Pass-through Plug

- CLEAN, COMPACT DESIGN
- **STREAMLINED**
- LOW PROFILE
- SIDE-EXITING CORDS
- **PLUG & PLAY**
- 6' AC CORD & PLUG (FLAT PLUG STANDARD)
- **CUSTOMIZABLE CONFIGURATIONS AND FINISHES**
- **UL LISTED FOR MOUNTING IN FURNITURE**
- 15A

## **Modules/Ports:**

- A Tamper Resistant AC Receptacle
- E USB-A & USB-C (20W)
- X Switched AC
- 12 RJ 12