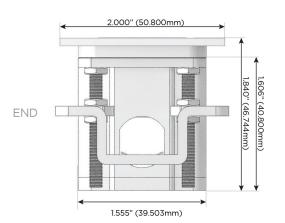

High Speed Charging Port)
- R Switched AC (Rocker Switch)
- D **Dimmer Switch**

#### Plug:

Supplied with Low Profile Flat 45° Angle 120 VAC

Optional Standard Straight 120 VAC Plug

Optional Straight 120 VAC Pass-through Plug

- CLEAN, COMPACT DESIGN
- **STREAMLINED**
- LOW PROFILE
- SIDE-EXITING CORDS
- **PLUG & PLAY**
- 6' AC CORD & PLUG (FLAT PLUG STANDARD)
- **CUSTOMIZABLE CONFIGURATIONS AND FINISHES**
- **UL LISTED FOR MOUNTING IN FURNITURE**
- 15A





#### AC POWER & DATA CONNECTIVITY SOLUTION

M-POWER-4TW-AEX12-CRATP

# Distributed by



Mormax Company, Inc.

 $\bigcirc$ 

914-699-0101

8 Westchester Plaza Elmsford, NY 10523 sales@mormax.com
mormax.com

## Specs:

## **Modules/Ports:**

- A Tamper Resistant AC Receptacle
- E USB-A & USB-C (20W)
- X Switched AC
- 12 RJ 12