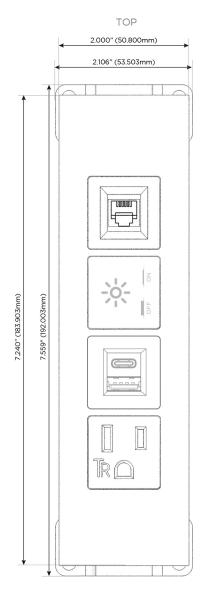

#### **Module/Port Options:**

- **Tamper Resistant AC Receptacle**
- USB-A & USB-C (20W)
- Double USB-A (Fast Charging Ports 18W)
- **HDMI**
- CAT 6
- 12 RJ 12
- X Switched AC
- 3-Way Switch (Low Voltage)
- V USB-C (45W High Speed Charging Port)
- USB-C (25W High Speed Charging Port)
- R Switched AC (Rocker Switch)
- D **Dimmer Switch**

## **Modules/Ports:**

- A Tamper Resistant AC Receptacle
- E USB-A & USB-C (20W)
- X Switched AC
- 12 RJ 12