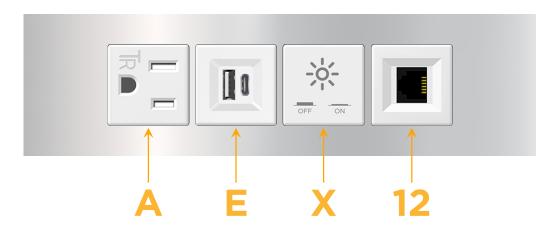

#### **Module/Port Options:**

- **Tamper Resistant AC Receptacle**
- USB-A & USB-C (20W)
- Double USB-A (Fast Charging Ports 18W)
- **HDMI**
- CAT 6
- 12 RJ 12
- X Switched AC
- 3-Way Switch (Low Voltage)
- V USB-C (45W High Speed Charging Port)
- USB-C (25W High Speed Charging Port)
- R Switched AC (Rocker Switch)
- D **Dimmer Switch**

## **Modules/Ports:**

- A Tamper Resistant AC Receptacle
- E USB-A & USB-C (20W)
- X Switched AC
- 12 RJ 12