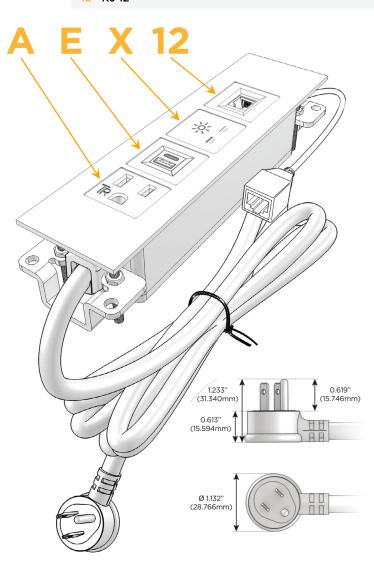

#### **Module/Port Options:**

- A Tamper Resistant AC Receptacle
- E USB-A & USB-C (20W)
- M Double USB-A (Fast Charging Ports 18W)
- H HDMI
- 6 CAT 6
- 12 RJ 12
- X Switched AC
- Y 3-Way Switch (Low Voltage)
- V USB-C (45W High Speed Charging Port)
- S USB-C (25W High Speed Charging Port)
- R Switched AC (Rocker Switch)
- **D** Dimmer Switch

#### Plug:

Supplied with Low Profile Flat 45° Angle 120 VAC Plug

Optional Standard Straight 120 VAC Plug

Optional Straight 120 VAC Pass-through Plug

- CLEAN, COMPACT DESIGN
- STREAMLINED
- LOW PROFILE
- SIDE-EXITING CORDS
- PLUG & PLAY
- 6' AC CORD & PLUG (FLAT PLUG STANDARD)
- CUSTOMIZABLE CONFIGURATIONS AND FINISHES
- UL LISTED FOR MOUNTING IN FURNITURE
- 15A

## **Modules/Ports:**

- A Tamper Resistant AC Receptacle
- E USB-A & USB-C (20W)
- X Switched AC
- 12 RJ 12