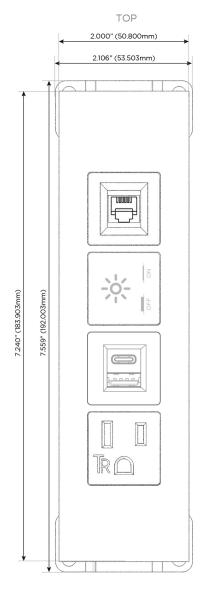

## **Modules/Ports:**

- A Tamper Resistant AC Receptacle
- E USB-A & USB-C (20W)
- X Switched AC
- 12 RJ 12