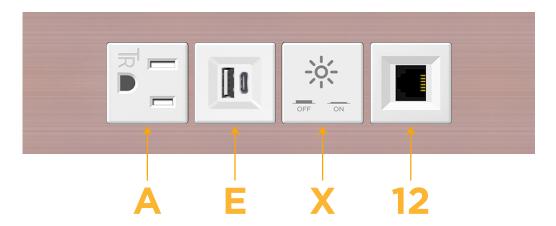

## **Modules/Ports:**

- A Tamper Resistant AC Receptacle
- E USB-A & USB-C (20W)
- X Switched AC
- 12 RJ 12