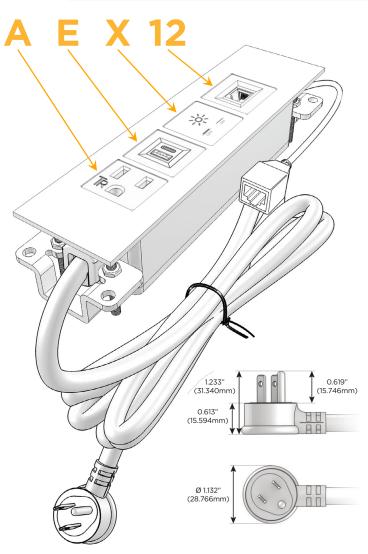

### **Module/Port Options:**

- **Tamper Resistant AC Receptacle**
- USB-A & USB-C (20W)
- Double USB-A (Fast Charging Ports 18W)
- **HDMI**
- CAT 6
- 12 RJ 12
- X Switched AC
- 3-Way Switch (Low Voltage)
- V USB-C (45W High Speed Charging Port)
- USB-C (25W High Speed Charging Port)
- R Switched AC (Rocker Switch)
- D Dimmer Switch

### Plug:

Supplied with Low Profile Flat 45° Angle 120 VAC

Optional Standard Straight 120 VAC Plug

Optional Straight 120 VAC Pass-through Plug

- CLEAN, COMPACT DESIGN
- **STREAMLINED**
- LOW PROFILE
- SIDE-EXITING CORDS
- **PLUG & PLAY**
- 6' AC CORD & PLUG (FLAT PLUG STANDARD)
- **CUSTOMIZABLE CONFIGURATIONS AND FINISHES**
- **UL LISTED FOR MOUNTING IN FURNITURE**
- 15A

# **Modules/Ports:**

- A Tamper Resistant AC Receptacle
- E USB-A & USB-C (20W)
- X Switched AC
- 12 RJ 12