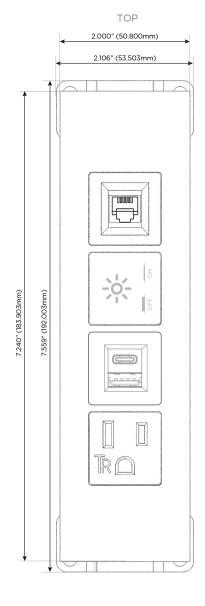

### **Module/Port Options:**

- **Tamper Resistant AC Receptacle**
- USB-A & USB-C (20W)
- Double USB-A (Fast Charging Ports 18W)
- **HDMI**
- CAT 6
- 12 RJ 12
- X Switched AC
- 3-Way Switch (Low Voltage)
- V USB-C (45W High Speed Charging Port)
- USB-C (25W High Speed Charging Port)
- R Switched AC (Rocker Switch)
- D Dimmer Switch

# **Modules/Ports:**

- A Tamper Resistant AC Receptacle
- E USB-A & USB-C (20W)
- X Switched AC
- 12 RJ 12