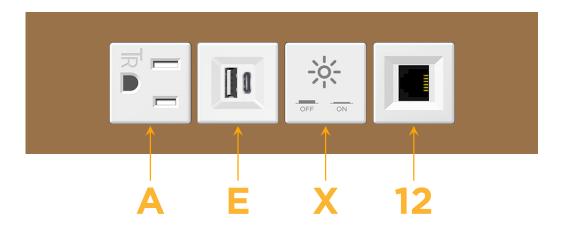

### **Module/Port Options:**

- **Tamper Resistant AC Receptacle**
- USB-A & USB-C (20W)
- Double USB-A (Fast Charging Ports 18W)
- **HDMI**
- CAT 6
- 12 RJ 12
- X Switched AC
- 3-Way Switch (Low Voltage)
- V USB-C (45W High Speed Charging Port)
- USB-C (25W High Speed Charging Port)
- R Switched AC (Rocker Switch)
- D Dimmer Switch

# **Modules/Ports:**

- A Tamper Resistant AC Receptacle
- E USB-A & USB-C (20W)
- X Switched AC
- 12 RJ 12