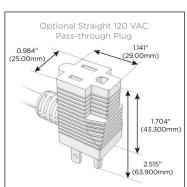

### Plug:

Supplied with Low Profile Flat 45° Angle 120 VAC

Optional Standard Straight 120 VAC Plug

Optional Straight 120 VAC Pass-through Plug

- CLEAN, COMPACT DESIGN
- **STREAMLINED**
- LOW PROFILE
- SIDE-EXITING CORDS
- **PLUG & PLAY**
- 6' AC CORD & PLUG (FLAT PLUG STANDARD)
- **CUSTOMIZABLE CONFIGURATIONS AND FINISHES**
- **UL LISTED FOR MOUNTING IN FURNITURE**
- 15A