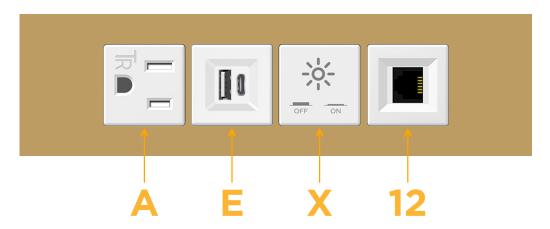

#### **Module/Port Options:**

- **Tamper Resistant AC Receptacle**
- USB-A & USB-C (20W)
- Double USB-A (Fast Charging Ports 18W)
- **HDMI**
- CAT 6
- 12 RJ 12
- X Switched AC
- 3-Way Switch (Low Voltage)
- V USB-C (45W High Speed Charging Port)
- USB-C (25W High Speed Charging Port)
- R Switched AC (Rocker Switch)
- D Dimmer Switch

## Modules/Ports:

- A Tamper Resistant AC Receptacle
- E USB-A & USB-C (20W)
- X Switched AC
- 12 RJ 12