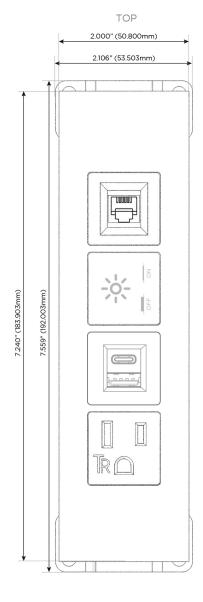

#### **Module/Port Options:**

- **Tamper Resistant AC Receptacle**
- USB-A & USB-C (20W)
- Double USB-A (Fast Charging Ports 18W)
- **HDMI**
- CAT 6
- 12 RJ 12
- X Switched AC
- 3-Way Switch (Low Voltage)
- V USB-C (45W High Speed Charging Port)
- USB-C (25W High Speed Charging Port)
- R Switched AC (Rocker Switch)
- D Dimmer Switch

## Modules/Ports:

- A Tamper Resistant AC Receptacle
- E USB-A & USB-C (20W)
- X Switched AC
- 12 RJ 12