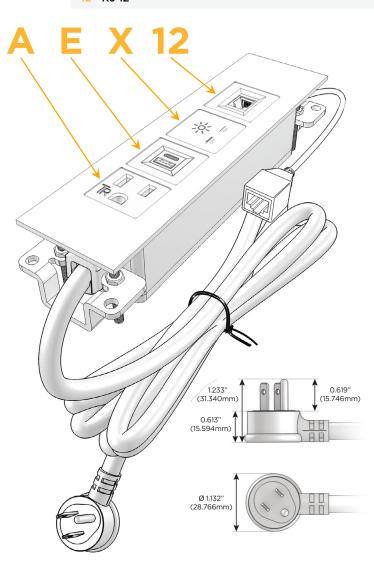

#### **Module/Port Options:**

- **Tamper Resistant AC Receptacle**
- USB-A & USB-C (20W)
- Double USB-A (Fast Charging Ports 18W)
- **HDMI**
- CAT 6
- 12 RJ 12
- X Switched AC
- 3-Way Switch (Low Voltage)
- V USB-C (45W High Speed Charging Port)
- USB-C (25W High Speed Charging Port)
- R Switched AC (Rocker Switch)
- D Dimmer Switch

#### Plug:

Supplied with Low Profile Flat 45° Angle 120 VAC

Optional Standard Straight 120 VAC Plug

Optional Straight 120 VAC Pass-through Plug

- CLEAN, COMPACT DESIGN
- **STREAMLINED**
- LOW PROFILE
- SIDE-EXITING CORDS
- **PLUG & PLAY**
- 6' AC CORD & PLUG (FLAT PLUG STANDARD)
- **CUSTOMIZABLE CONFIGURATIONS AND FINISHES**
- **UL LISTED FOR MOUNTING IN FURNITURE**
- 15A

## Modules/Ports:

- A Tamper Resistant AC Receptacle
- E USB-A & USB-C (20W)
- X Switched AC
- 12 RJ 12