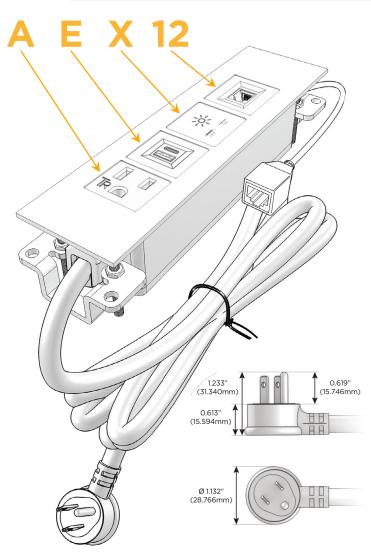

### **Module/Port Options:**

- **Tamper Resistant AC Receptacle**
- USB-A & USB-C (20W)
- Double USB-A (Fast Charging Ports 18W)
- **HDMI**
- CAT 6
- 12 RJ 12
- X Switched AC
- 3-Way Switch (Low Voltage)
- V USB-C (45W High Speed Charging Port)
- USB-C (25W High Speed Charging Port)
- R Switched AC (Rocker Switch)
- D Dimmer Switch

### Plug:

Supplied with Low Profile Flat 45° Angle 120 VAC

Optional Standard Straight 120 VAC Plug

Optional Straight 120 VAC Pass-through Plug

- CLEAN, COMPACT DESIGN
- **STREAMLINED**
- LOW PROFILE
- SIDE-EXITING CORDS
- **PLUG & PLAY**
- 6' AC CORD & PLUG (FLAT PLUG STANDARD)
- **CUSTOMIZABLE CONFIGURATIONS AND FINISHES**
- **UL LISTED FOR MOUNTING IN FURNITURE**
- 15A

# Distributed by

Mormax Company, Inc.

914-699-0101

8 Westchester Plaza Elmsford, NY 10523 sales@mormax.com
mormax.com

Specs: Modules/Ports:

.

A Tamper Resistant AC Receptacle

E USB-A & USB-C (20W)

X Switched AC

12 RJ 12