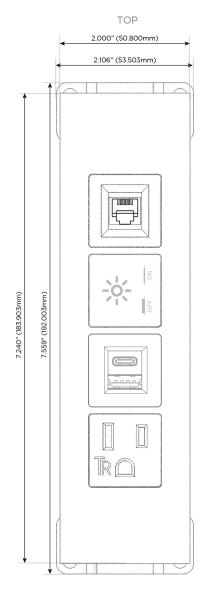

### **Module/Port Options:**

- **Tamper Resistant AC Receptacle**
- USB-A & USB-C (20W)
- Double USB-A (Fast Charging Ports 18W)
- **HDMI**
- CAT 6
- 12 RJ 12
- X Switched AC
- 3-Way Switch (Low Voltage)
- V USB-C (45W High Speed Charging Port)
- USB-C (25W High Speed Charging Port)
- R Switched AC (Rocker Switch)
- D Dimmer Switch

# Distributed by

Mormax Company, Inc.

914-699-0101

8 Westchester Plaza Elmsford, NY 10523 sales@mormax.com
mormax.com

Specs: Modules/Ports:

.

A Tamper Resistant AC Receptacle

E USB-A & USB-C (20W)

X Switched AC

12 RJ 12