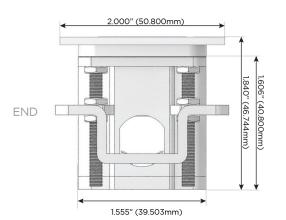

#### AC POWER & DATA CONNECTIVITY SOLUTION

M-POWER-4TW-AEX12-BZ4TP

Distributed by

Mormax Company, Inc. 8 Westchester Plaza

Elmsford, NY 10523

914-699-0101 sales@mormax.com

mormax.com

Metro Light & Power's line of power & data solutions offers sophisticated design elements combined with greater ease of installation. Streamlined and low-profile, enhanced by side-exiting cords, our outlets advance the industry with their cutting edge look and feel. We believe flexibility is key, and we provide a variety of mounting options, including the ability to mount in limited spaces. Our outlets are available in many finishes and configurations, in addition to a custom color and finish capability for our clients.

### AC POWER & DATA CONNECTIVITY SOLUTION

M-POWER-4TW-AEX12-BZ4TP