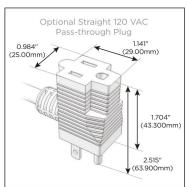

### Plug:

Supplied with Low Profile Flat 45° Angle 120 VAC

Optional Standard Straight 120 VAC Plug

Optional Straight 120 VAC Pass-through Plug

- CLEAN, COMPACT DESIGN
- **STREAMLINED**
- LOW PROFILE
- SIDE-EXITING CORDS
- **PLUG & PLAY**
- 6' AC CORD & PLUG (FLAT PLUG STANDARD)
- **CUSTOMIZABLE CONFIGURATIONS AND FINISHES**
- **UL LISTED FOR MOUNTING IN FURNITURE**
- 15A