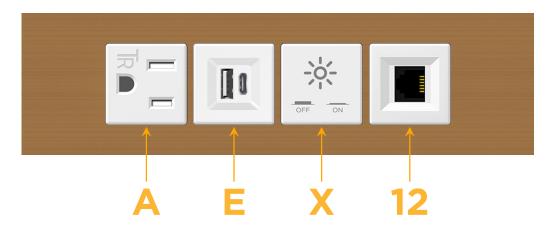

### **Module/Port Options:**

- **Tamper Resistant AC Receptacle**
- USB-A & USB-C (20W)
- Double USB-A (Fast Charging Ports 18W)
- **HDMI**
- CAT 6
- 12 RJ 12
- X Switched AC
- 3-Way Switch (Low Voltage)
- V USB-C (45W High Speed Charging Port)
- USB-C (25W High Speed Charging Port)
- R Switched AC (Rocker Switch)
- D Dimmer Switch

# Distributed by

Mormax Company, Inc.

914-699-0101

8 Westchester Plaza Elmsford, NY 10523 sales@mormax.com
mormax.com

Specs: Modules/Ports:

.

A Tamper Resistant AC Receptacle

E USB-A & USB-C (20W)

X Switched AC

12 RJ 12