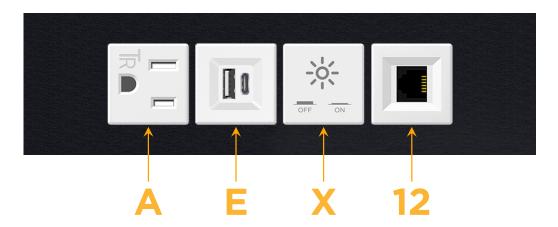

#### **Module/Port Options:**

- A Tamper Resistant AC Receptacle
- E USB-A & USB-C (20W)
- M Double USB-A (Fast Charging Ports 18W)
- H HDMI
- 6 CAT 6
- 12 RJ 12
- X Switched AC
- Y 3-Way Switch (Low Voltage)
- V USB-C (45W High Speed Charging Port)
- S USB-C (25W High Speed Charging Port)
- R Switched AC (Rocker Switch)
- **D** Dimmer Switch

# Specs: Modules/Ports:

- A Tamper Resistant AC Receptacle
- E USB-A & USB-C (20W)
- X Switched AC
- 12 RJ 12