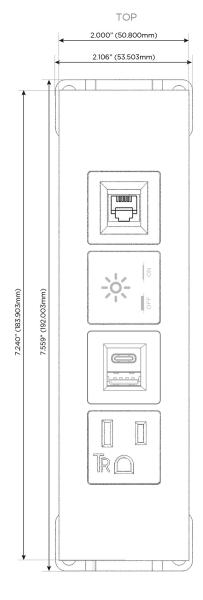

#### **Module/Port Options:**

- A Tamper Resistant AC Receptacle
- E USB-A & USB-C (20W)
- M Double USB-A (Fast Charging Ports 18W)
- H HDMI
- 6 CAT 6
- 12 RJ 12
- X Switched AC
- Y 3-Way Switch (Low Voltage)
- V USB-C (45W High Speed Charging Port)
- S USB-C (25W High Speed Charging Port)
- R Switched AC (Rocker Switch)
- **D** Dimmer Switch

# Specs: Modules/Ports:

- A Tamper Resistant AC Receptacle
- E USB-A & USB-C (20W)
- X Switched AC
- 12 RJ 12