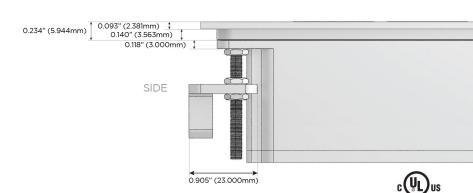

#### Plug:

Supplied with Low Profile Flat 45° Angle 120 VAC Plug

Optional Standard Straight 120 VAC Plug

Optional Straight 120 VAC Pass-through Plug

- · CLEAN, COMPACT DESIGN
- STREAMLINED
- LOW PROFILE
- SIDE-EXITING CORDS
- PLUG & PLAY
- 6' AC CORD & PLUG (FLAT PLUG STANDARD)
- CUSTOMIZABLE CONFIGURATIONS AND FINISHES
- UL LISTED FOR MOUNTING IN FURNITURE
- 15A