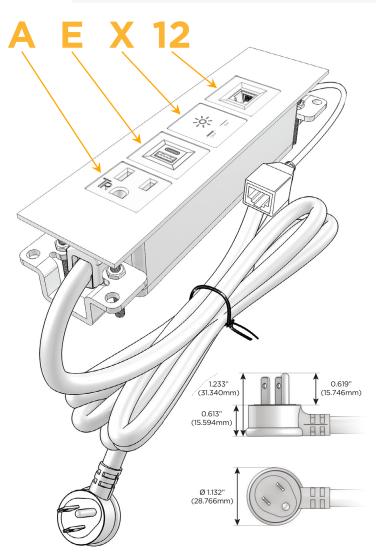

#### **Module/Port Options:**

- A Tamper Resistant AC Receptacle
- E USB-A & USB-C (20W)
- M Double USB-A (Fast Charging Ports 18W)
- H HDMI
- 6 CAT 6
- 12 RJ 12
- X Switched AC
- Y 3-Way Switch (Low Voltage)
- V USB-C (45W High Speed Charging Port)
- S USB-C (25W High Speed Charging Port)
- R Switched AC (Rocker Switch)
- **D** Dimmer Switch

#### Plug:

Supplied with Low Profile Flat 45° Angle 120 VAC Plug

Optional Standard Straight 120 VAC Plug

Optional Straight 120 VAC Pass-through Plug

- · CLEAN, COMPACT DESIGN
- STREAMLINED
- LOW PROFILE
- SIDE-EXITING CORDS
- PLUG & PLAY
- 6' AC CORD & PLUG (FLAT PLUG STANDARD)
- CUSTOMIZABLE CONFIGURATIONS AND FINISHES
- UL LISTED FOR MOUNTING IN FURNITURE
- 15A

# Specs: Modules/Ports:

- A Tamper Resistant AC Receptacle
- E USB-A & USB-C (20W)
- X Switched AC
- 12 RJ 12