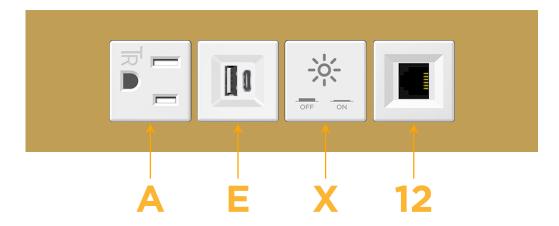

## **Modules/Ports:**

- A Tamper Resistant AC Receptacle
- E USB-A & USB-C (20W)
- X Switched AC
- 12 RJ 12