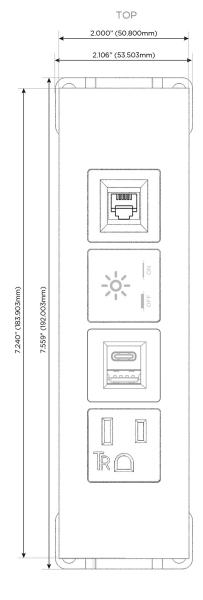

g Port)
- USB-C (25W High Speed Charging Port)
- R Switched AC (Rocker Switch)
- D Dimmer Switch

### Plug:

Supplied with Low Profile Flat 45° Angle 120 VAC

Optional Standard Straight 120 VAC Plug

Optional Straight 120 VAC Pass-through Plug

- CLEAN, COMPACT DESIGN
- **STREAMLINED**
- LOW PROFILE
- SIDE-EXITING CORDS
- **PLUG & PLAY**
- 6' AC CORD & PLUG (FLAT PLUG STANDARD)
- **CUSTOMIZABLE CONFIGURATIONS AND FINISHES**
- **UL LISTED FOR MOUNTING IN FURNITURE**
- 15A





### AC POWER & DATA CONNECTIVITY SOLUTION

M-POWER-4TW-AEX12-BRTP

Specs:

## Distributed by



Mormax Company, Inc.
8 Westchester Plaza

Elmsford, NY 10523

©

914-699-0101

sales@mormax.com

mormax.com

## **Modules/Ports:**

- A Tamper Resistant AC Receptacle
- E USB-A & USB-C (20W)
- X Switched AC
- 12 RJ 12