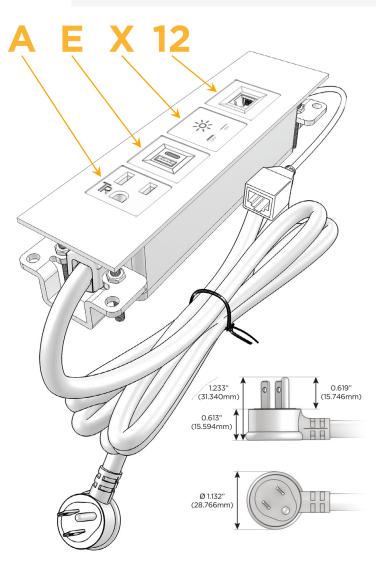

### **Module/Port Options:**

- **Tamper Resistant AC Receptacle**
- USB-A & USB-C (20W)
- Double USB-A (Fast Charging Ports 18W)
- **HDMI**
- CAT 6
- 12 RJ 12
- X Switched AC
- 3-Way Switch (Low Voltage)
- V USB-C (45W High Speed Charging Port)
- USB-C (25W High Speed Charging Port)
- R Switched AC (Rocker Switch)
- D Dimmer Switch

### Plug:

Supplied with Low Profile Flat 45° Angle 120 VAC

Optional Standard Straight 120 VAC Plug

Optional Straight 120 VAC Pass-through Plug

- CLEAN, COMPACT DESIGN
- **STREAMLINED**
- LOW PROFILE
- SIDE-EXITING CORDS
- **PLUG & PLAY**
- 6' AC CORD & PLUG (FLAT PLUG STANDARD)
- **CUSTOMIZABLE CONFIGURATIONS AND FINISHES**
- **UL LISTED FOR MOUNTING IN FURNITURE**
- 15A

## **Modules/Ports:**

- A Tamper Resistant AC Receptacle
- E USB-A & USB-C (20W)
- X Switched AC
- 12 RJ 12