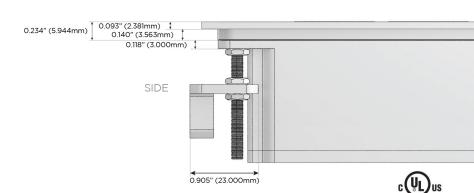

rt)
- USB-C (25W High Speed Charging Port)
- R Switched AC (Rocker Switch)
- D Dimmer Switch

### Plug:

Supplied with Low Profile Flat 45° Angle 120 VAC

Optional Standard Straight 120 VAC Plug

Optional Straight 120 VAC Pass-through Plug

- CLEAN, COMPACT DESIGN
- **STREAMLINED**
- LOW PROFILE
- SIDE-EXITING CORDS
- **PLUG & PLAY**
- 6' AC CORD & PLUG (FLAT PLUG STANDARD)
- **CUSTOMIZABLE CONFIGURATIONS AND FINISHES**
- **UL LISTED FOR MOUNTING IN FURNITURE**
- 15A





### AC POWER & DATA CONNECTIVITY SOLUTION

M-POWER-4TW-AEX12-BRTP

Specs:

## Distributed by



Mormax Company, Inc.
8 Westchester Plaza

Elmsford, NY 10523

©

914-699-0101

sales@mormax.com

mormax.com

## **Modules/Ports:**

- A Tamper Resistant AC Receptacle
- E USB-A & USB-C (20W)
- X Switched AC
- 12 RJ 12