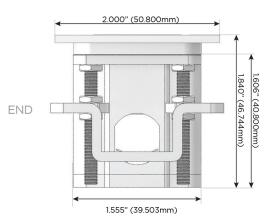

Port)
- USB-C (25W High Speed Charging Port)
- R Switched AC (Rocker Switch)
- D Dimmer Switch

### Plug:

Supplied with Low Profile Flat 45° Angle 120 VAC

Optional Standard Straight 120 VAC Plug

Optional Straight 120 VAC Pass-through Plug

- CLEAN, COMPACT DESIGN
- **STREAMLINED**
- LOW PROFILE
- SIDE-EXITING CORDS
- **PLUG & PLAY**
- 6' AC CORD & PLUG (FLAT PLUG STANDARD)
- **CUSTOMIZABLE CONFIGURATIONS AND FINISHES**
- **UL LISTED FOR MOUNTING IN FURNITURE**
- 15A





### AC POWER & DATA CONNECTIVITY SOLUTION

M-POWER-4TW-AEX12-BRTP

Specs:

## Distributed by



Mormax Company, Inc.
8 Westchester Plaza

Elmsford, NY 10523

©

914-699-0101

sales@mormax.com

mormax.com

## **Modules/Ports:**

- A Tamper Resistant AC Receptacle
- E USB-A & USB-C (20W)
- X Switched AC
- 12 RJ 12