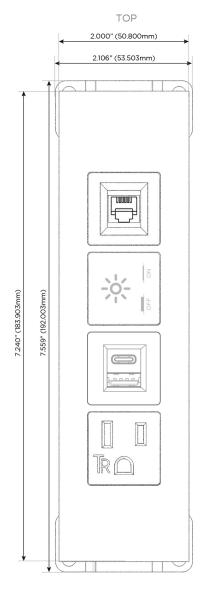

### **Module/Port Options:**

- **Tamper Resistant AC Receptacle**
- USB-A & USB-C (20W)
- Double USB-A (Fast Charging Ports 18W)
- **HDMI**
- CAT 6
- 12 RJ 12
- X Switched AC
- 3-Way Switch (Low Voltage)
- V USB-C (45W High Speed Charging Port)
- USB-C (25W High Speed Charging Port)
- R Switched AC (Rocker Switch)
- D Dimmer Switch

# **Modules/Ports:**

- A Tamper Resistant AC Receptacle
- E USB-A & USB-C (20W)
- X Switched AC
- 12 RJ 12