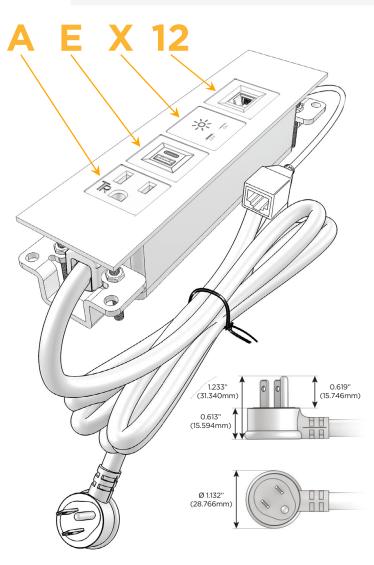

### **Module/Port Options:**

- **Tamper Resistant AC Receptacle**
- USB-A & USB-C (20W)
- Double USB-A (Fast Charging Ports 18W)
- **HDMI**
- CAT 6
- 12 RJ 12
- X Switched AC
- 3-Way Switch (Low Voltage)
- V USB-C (45W High Speed Charging Port)
- USB-C (25W High Speed Charging Port)
- R Switched AC (Rocker Switch)
- D Dimmer Switch

### Plug:

Supplied with Low Profile Flat 45° Angle 120 VAC

Optional Standard Straight 120 VAC Plug

Optional Straight 120 VAC Pass-through Plug

- CLEAN, COMPACT DESIGN
- STREAMLINED
- LOW PROFILE
- SIDE-EXITING CORDS
- **PLUG & PLAY**
- 6' AC CORD & PLUG (FLAT PLUG STANDARD)
- **CUSTOMIZABLE CONFIGURATIONS AND FINISHES**
- **UL LISTED FOR MOUNTING IN FURNITURE**
- 15A

# **Modules/Ports:**

- A Tamper Resistant AC Receptacle
- E USB-A & USB-C (20W)
- X Switched AC
- 12 RJ 12