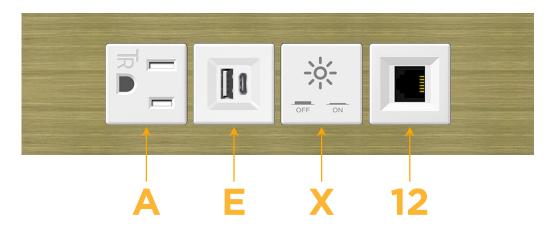

### **Module/Port Options:**

- **Tamper Resistant AC Receptacle**
- USB-A & USB-C (20W)
- Double USB-A (Fast Charging Ports 18W)
- **HDMI**
- CAT 6
- 12 RJ 12
- X Switched AC
- 3-Way Switch (Low Voltage)
- V USB-C (45W High Speed Charging Port)
- USB-C (25W High Speed Charging Port)
- R Switched AC (Rocker Switch)
- D Dimmer Switch

# **Modules/Ports:**

- A Tamper Resistant AC Receptacle
- E USB-A & USB-C (20W)
- X Switched AC
- 12 RJ 12