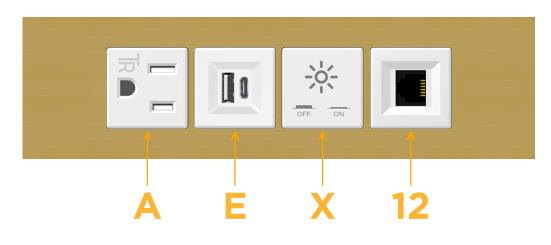

## Module/Port Options:

- **Tamper Resistant AC Receptacle** Α
- USB-A & USB-C (20W) Е
- Double USB-A (Fast Charging Ports 18W) Μ
- HDMI H.
- CAT 6 6
- 12 RJ 12
- X Switched AC
- 3-Way Switch (Low Voltage) Y
- V USB-C (45W High Speed Charging Port)
- S USB-C (25W High Speed Charging Port)
- R Switched AC (Rocker Switch)
- D Dimmer Switch