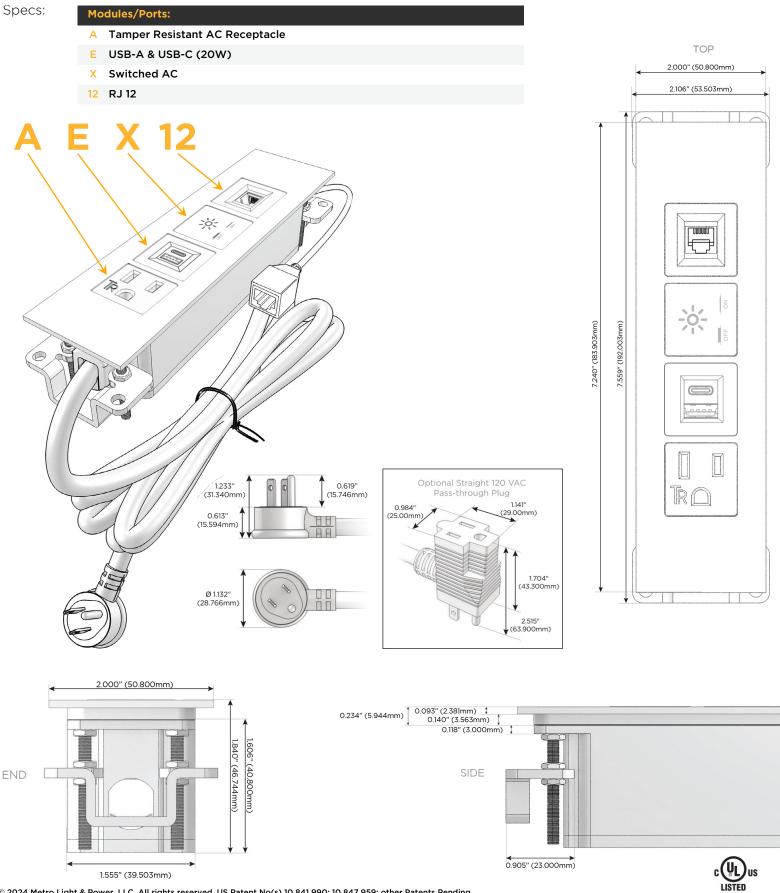

## Module/Port Options:

- **Tamper Resistant AC Receptacle** Α
- USB-A & USB-C (20W) Е
- Double USB-A (Fast Charging Ports 18W) Μ
- HDMI H.
- CAT 6 6
- 12 RJ 12
- X Switched AC
- 3-Way Switch (Low Voltage) Y
- V USB-C (45W High Speed Charging Port)
- S USB-C (25W High Speed Charging Port)
- R Switched AC (Rocker Switch)
- D Dimmer Switch

### Plug:

Supplied with Low Profile Flat 45° Angle 120 VAC Plug

**Optional Standard Straight 120 VAC Plug** 

Optional Straight 120 VAC Pass-through Plug

- CLEAN, COMPACT DESIGN
- STREAMLINED
- LOW PROFILE
- SIDE-EXITING CORDS
- PLUG & PLAY
- 6' AC CORD & PLUG (FLAT PLUG STANDARD)
- CUSTOMIZABLE CONFIGURATIONS AND FINISHES
- UL LISTED FOR MOUNTING IN FURNITURE
- 15A