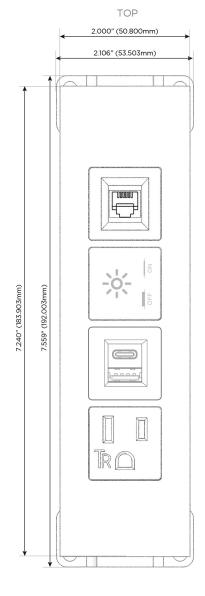

gh Speed Charging Port)
- R Switched AC (Rocker Switch)
- D **Dimmer Switch**

#### Plug:

Supplied with Low Profile Flat 45° Angle 120 VAC

Optional Standard Straight 120 VAC Plug

Optional Straight 120 VAC Pass-through Plug

- CLEAN, COMPACT DESIGN
- **STREAMLINED**
- LOW PROFILE
- SIDE-EXITING CORDS
- **PLUG & PLAY**
- 6' AC CORD & PLUG (FLAT PLUG STANDARD)
- **CUSTOMIZABLE CONFIGURATIONS AND FINISHES**
- **UL LISTED FOR MOUNTING IN FURNITURE**
- 15A





#### AC POWER & DATA CONNECTIVITY SOLUTION

M-POWER-4TW-AEX12-BATP

Specs:

## Distributed by



Mormax Company, Inc.
8 Westchester Plaza

Elmsford, NY 10523

<u>&</u>

914-699-0101

mormax.com

 $\subseteq$ 

sales@mormax.com

# Modules/Ports:

- A Tamper Resistant AC Receptacle
- E USB-A & USB-C (20W)
- X Switched AC
- 12 RJ 12