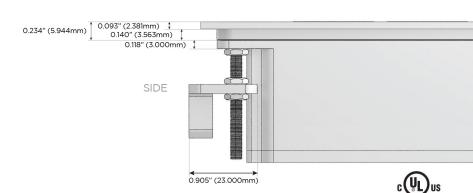

peed Charging Port)
- R Switched AC (Rocker Switch)
- D **Dimmer Switch**

#### Plug:

Supplied with Low Profile Flat 45° Angle 120 VAC

Optional Standard Straight 120 VAC Plug

Optional Straight 120 VAC Pass-through Plug

- CLEAN, COMPACT DESIGN
- **STREAMLINED**
- LOW PROFILE
- SIDE-EXITING CORDS
- **PLUG & PLAY**
- 6' AC CORD & PLUG (FLAT PLUG STANDARD)
- **CUSTOMIZABLE CONFIGURATIONS AND FINISHES**
- **UL LISTED FOR MOUNTING IN FURNITURE**
- 15A





#### AC POWER & DATA CONNECTIVITY SOLUTION

M-POWER-4TW-AEX12-BATP

Specs:

## Distributed by



Mormax Company, Inc.
8 Westchester Plaza

Elmsford, NY 10523

<u>&</u>

914-699-0101

mormax.com

 $\subseteq$ 

sales@mormax.com

# Modules/Ports:

- A Tamper Resistant AC Receptacle
- E USB-A & USB-C (20W)
- X Switched AC
- 12 RJ 12