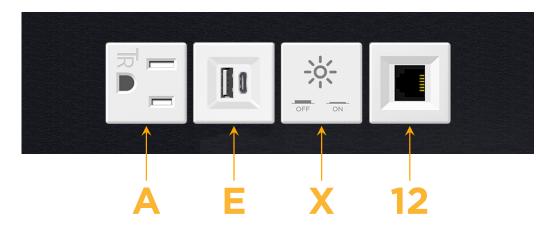

### **Module/Port Options:**

- **Tamper Resistant AC Receptacle**
- USB-A & USB-C (20W)
- Double USB-A (Fast Charging Ports 18W)
- **HDMI**
- CAT 6
- 12 RJ 12
- X Switched AC
- 3-Way Switch (Low Voltage)
- V USB-C (45W High Speed Charging Port)
- USB-C (25W High Speed Charging Port)
- R Switched AC (Rocker Switch)
- D **Dimmer Switch**

# Modules/Ports:

- A Tamper Resistant AC Receptacle
- E USB-A & USB-C (20W)
- X Switched AC
- 12 RJ 12