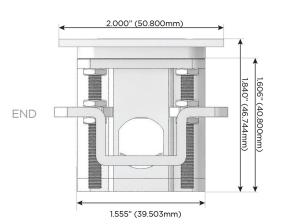

Speed Charging Port)
- R Switched AC (Rocker Switch)
- D **Dimmer Switch**

#### Plug:

Supplied with Low Profile Flat 45° Angle 120 VAC

Optional Standard Straight 120 VAC Plug

Optional Straight 120 VAC Pass-through Plug

- CLEAN, COMPACT DESIGN
- **STREAMLINED**
- LOW PROFILE
- SIDE-EXITING CORDS
- **PLUG & PLAY**
- 6' AC CORD & PLUG (FLAT PLUG STANDARD)
- **CUSTOMIZABLE CONFIGURATIONS AND FINISHES**
- **UL LISTED FOR MOUNTING IN FURNITURE**
- 15A





#### AC POWER & DATA CONNECTIVITY SOLUTION

M-POWER-4TW-AEX12-BATP

Specs:

## Distributed by



Mormax Company, Inc.
8 Westchester Plaza

Elmsford, NY 10523

<u>&</u>

914-699-0101

mormax.com

 $\subseteq$ 

sales@mormax.com

# Modules/Ports:

- A Tamper Resistant AC Receptacle
- E USB-A & USB-C (20W)
- X Switched AC
- 12 RJ 12