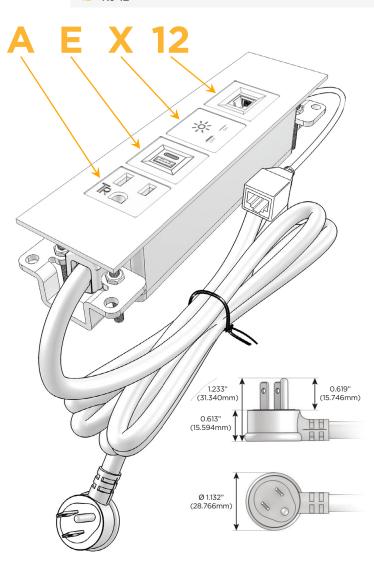

### **Module/Port Options:**

- **Tamper Resistant AC Receptacle**
- USB-A & USB-C (20W)
- Double USB-A (Fast Charging Ports 18W)
- **HDMI**
- CAT 6
- 12 RJ 12
- X Switched AC
- 3-Way Switch (Low Voltage)
- V USB-C (45W High Speed Charging Port)
- USB-C (25W High Speed Charging Port)
- R Switched AC (Rocker Switch)
- D **Dimmer Switch**

#### Plug:

Supplied with Low Profile Flat 45° Angle 120 VAC

Optional Standard Straight 120 VAC Plug

Optional Straight 120 VAC Pass-through Plug

- CLEAN, COMPACT DESIGN
- **STREAMLINED**
- LOW PROFILE
- SIDE-EXITING CORDS
- **PLUG & PLAY**
- 6' AC CORD & PLUG (FLAT PLUG STANDARD)
- **CUSTOMIZABLE CONFIGURATIONS AND FINISHES**
- **UL LISTED FOR MOUNTING IN FURNITURE**
- 15A

# Modules/Ports:

- A Tamper Resistant AC Receptacle
- E USB-A & USB-C (20W)
- X Switched AC
- 12 RJ 12