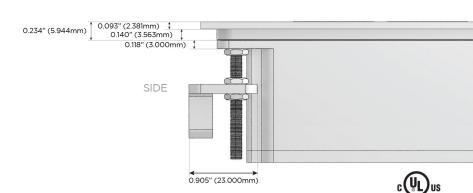

d Charging Port)
- USB-C (25W High Speed Charging Port)
- R Switched AC (Rocker Switch)
- D Dimmer Switch

## Plug:

Supplied with Low Profile Flat 45° Angle 120 VAC

Optional Standard Straight 120 VAC Plug

Optional Straight 120 VAC Pass-through Plug

- CLEAN, COMPACT DESIGN
- **STREAMLINED**
- LOW PROFILE
- SIDE-EXITING CORDS
- **PLUG & PLAY**
- 6' AC CORD & PLUG (FLAT PLUG STANDARD)
- **CUSTOMIZABLE CONFIGURATIONS AND FINISHES**
- **UL LISTED FOR MOUNTING IN FURNITURE**
- 15A





## AC POWER & DATA CONNECTIVITY SOLUTION

M-POWER-4TW-AEX12-APATP

Specs:

# Distributed by



Mormax Company, Inc.
8 Westchester Plaza

Elmsford, NY 10523

914-699-0101

sales@mormax.com
mormax.com

Modules/Ports:

- A Tamper Resistant AC Receptacle
- E USB-A & USB-C (20W)
- X Switched AC
- 12 RJ 12