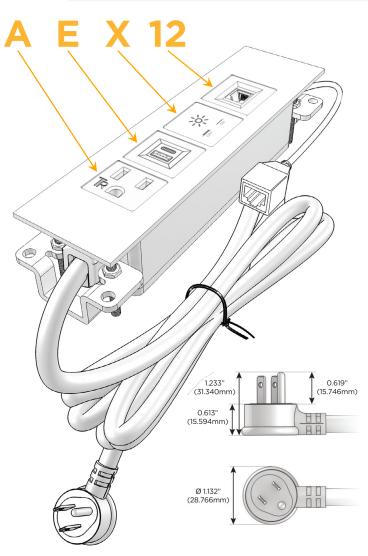

## Plug:

Supplied with Low Profile Flat 45° Angle 120 VAC

Optional Standard Straight 120 VAC Plug

Optional Straight 120 VAC Pass-through Plug

- CLEAN, COMPACT DESIGN
- **STREAMLINED**
- LOW PROFILE
- SIDE-EXITING CORDS
- **PLUG & PLAY**
- 6' AC CORD & PLUG (FLAT PLUG STANDARD)
- **CUSTOMIZABLE CONFIGURATIONS AND FINISHES**
- **UL LISTED FOR MOUNTING IN FURNITURE**
- 15A

# Distributed by

Mormax Company, Inc.
8 Westchester Plaza

Elmsford, NY 10523

914-699-0101

sales@mormax.com
mormax.com

Modules/Ports:

- A Tamper Resistant AC Receptacle
- E USB-A & USB-C (20W)
- X Switched AC
- 12 RJ 12