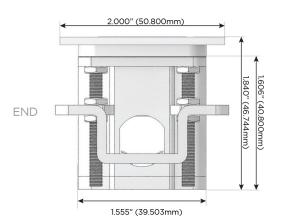

eed Charging Port)
- USB-C (25W High Speed Charging Port)
- R Switched AC (Rocker Switch)
- D Dimmer Switch

## Plug:

Supplied with Low Profile Flat 45° Angle 120 VAC

Optional Standard Straight 120 VAC Plug

Optional Straight 120 VAC Pass-through Plug

- CLEAN, COMPACT DESIGN
- **STREAMLINED**
- LOW PROFILE
- SIDE-EXITING CORDS
- **PLUG & PLAY**
- 6' AC CORD & PLUG (FLAT PLUG STANDARD)
- **CUSTOMIZABLE CONFIGURATIONS AND FINISHES**
- **UL LISTED FOR MOUNTING IN FURNITURE**
- 15A





## AC POWER & DATA CONNECTIVITY SOLUTION

M-POWER-4TW-AEX12-APATP

Specs:

# Distributed by



Mormax Company, Inc.
8 Westchester Plaza

Elmsford, NY 10523

914-699-0101

sales@mormax.com
mormax.com

Modules/Ports:

- A Tamper Resistant AC Receptacle
- E USB-A & USB-C (20W)
- X Switched AC
- 12 RJ 12