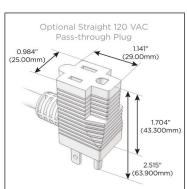

## Plug:

Supplied with Low Profile Flat 45° Angle 120 VAC

Optional Standard Straight 120 VAC Plug

Optional Straight 120 VAC Pass-through Plug

- CLEAN, COMPACT DESIGN
- **STREAMLINED**
- LOW PROFILE
- SIDE-EXITING CORDS
- **PLUG & PLAY**
- 6' AC CORD & PLUG (FLAT PLUG STANDARD)
- **CUSTOMIZABLE CONFIGURATIONS AND FINISHES**
- **UL LISTED FOR MOUNTING IN FURNITURE**
- 15A