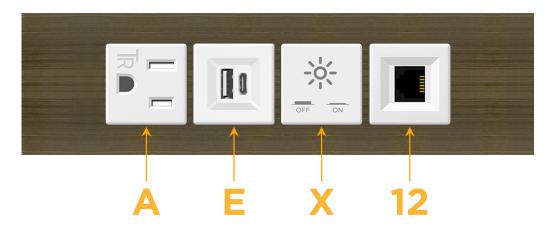

## **Module/Port Options:**

- **Tamper Resistant AC Receptacle**
- USB-A & USB-C (20W)
- Double USB-A (Fast Charging Ports 18W)
- **HDMI**
- CAT 6
- 12 RJ 12
- X Switched AC
- 3-Way Switch (Low Voltage)
- V USB-C (45W High Speed Charging Port)
- USB-C (25W High Speed Charging Port)
- R Switched AC (Rocker Switch)
- D Dimmer Switch

# Distributed by

Mormax Company, Inc.
8 Westchester Plaza

Elmsford, NY 10523

914-699-0101

sales@mormax.com
mormax.com

Modules/Ports:

- A Tamper Resistant AC Receptacle
- E USB-A & USB-C (20W)
- X Switched AC
- 12 RJ 12