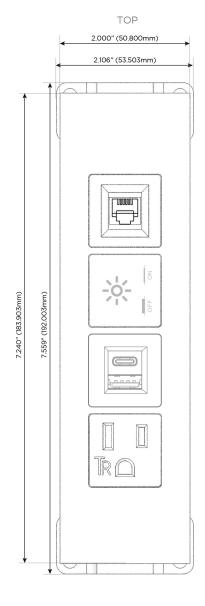

## **Module/Port Options:**

- **Tamper Resistant AC Receptacle**
- USB-A & USB-C (20W)
- Double USB-A (Fast Charging Ports 18W)
- **HDMI**
- CAT 6
- 12 RJ 12
- X Switched AC
- 3-Way Switch (Low Voltage)
- V USB-C (45W High Speed Charging Port)
- USB-C (25W High Speed Charging Port)
- R Switched AC (Rocker Switch)
- D Dimmer Switch

# Distributed by

Mormax Company, Inc.
8 Westchester Plaza

Elmsford, NY 10523

914-699-0101

sales@mormax.com
mormax.com

Modules/Ports:

- A Tamper Resistant AC Receptacle
- E USB-A & USB-C (20W)
- X Switched AC
- 12 RJ 12