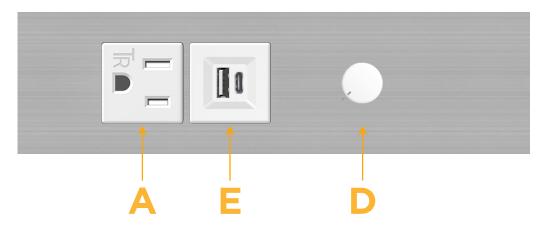

### Module/Port Options:

- A Tamper Resistant AC Receptacle
- E USB-A & USB-C (20W)
- M Double USB-A (Fast Charging Ports 18W)
- H HDMI
- 6 CAT 6
- 12 RJ 12
- X Switched AC
- Y 3-Way Switch (Low Voltage)
- V USB-C (45W High Speed Charging Port)
- S USB-C (25W High Speed Charging Port)
- R Switched AC (Rocker Switch)
- D Dimmer Switch