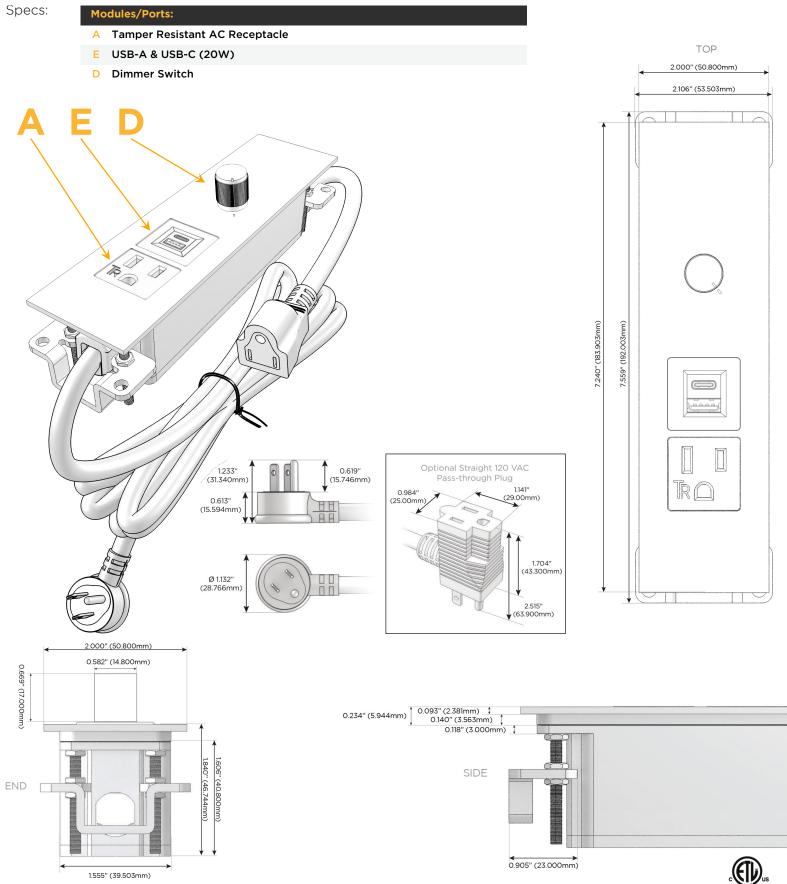

### Module/Port Options:

- A Tamper Resistant AC Receptacle
- E USB-A & USB-C (20W)
- M Double USB-A (Fast Charging Ports 18W)
- H HDMI
- 6 CAT 6
- 12 RJ 12
- X Switched AC
- Y 3-Way Switch (Low Voltage)
- V USB-C (45W High Speed Charging Port)
- S USB-C (25W High Speed Charging Port)
- R Switched AC (Rocker Switch)
- D Dimmer Switch

#### Plug:

Supplied with Low Profile Flat 45° Angle 120 VAC Plug

**Optional Standard Straight 120 VAC Plug** 

Optional Straight 120 VAC Pass-through Plug

- CLEAN, COMPACT DESIGN
- STREAMLINED
- LOW PROFILE
- SIDE-EXITING CORDS
- PLUG & PLAY
- 6' AC CORD & PLUG (FLAT PLUG STANDARD)
- CUSTOMIZABLE CONFIGURATIONS AND FINISHES
- ETL LISTED FOR MOUNTING IN FURNITURE
- 15A