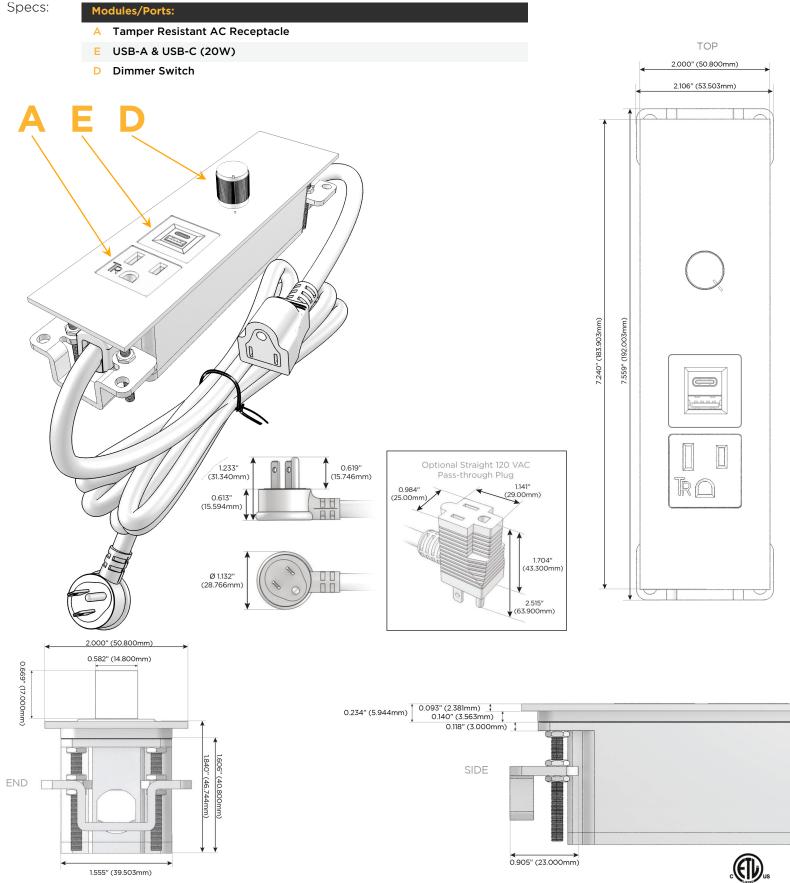

### Module/Port Options:

- A Tamper Resistant AC Receptacle
- E USB-A & USB-C (20W)
- M Double USB-A (Fast Charging Ports 18W)
- H HDMI
- 6 CAT 6
- 12 RJ 12
- X Switched AC
- Y 3-Way Switch (Low Voltage)
- V USB-C (45W High Speed Charging Port)
- S USB-C (25W High Speed Charging Port)
- R Switched AC (Rocker Switch)
- D Dimmer Switch

#### Plug:

Supplied with Low Profile Flat 45° Angle 120 VAC Plug

**Optional Standard Straight 120 VAC Plug** 

Optional Straight 120 VAC Pass-through Plug

- CLEAN, COMPACT DESIGN
- STREAMLINED
- LOW PROFILE
- SIDE-EXITING CORDS
- PLUG & PLAY
- 6' AC CORD & PLUG (FLAT PLUG STANDARD)
- CUSTOMIZABLE CONFIGURATIONS AND FINISHES
- ETL LISTED FOR MOUNTING IN FURNITURE
- 15A