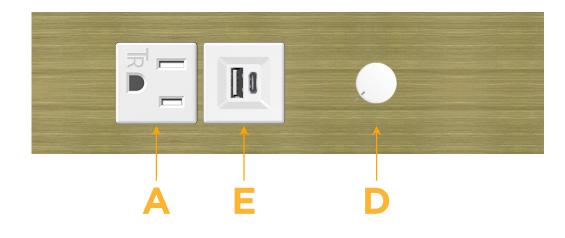

### Module/Port Options:

- A Tamper Resistant AC Receptacle
- E USB-A & USB-C (20W)
- M Double USB-A (Fast Charging Ports 18W)
- H HDMI
- 6 CAT 6
- 12 RJ 12
- X Switched AC
- Y 3-Way Switch (Low Voltage)
- V USB-C (45W High Speed Charging Port)
- S USB-C (25W High Speed Charging Port)
- R Switched AC (Rocker Switch)
- D Dimmer Switch