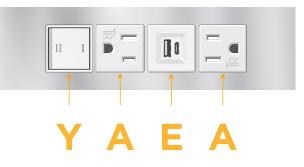

## Module/Port Options:

- A Tamper Resistant AC Receptacle
- E USB-A & USB-C (20W)
- M Double USB-A (Fast Charging Ports 18W)
- H HDMI
- 6 CAT 6
- 12 RJ 12
- X Switched AC
- Y 3-Way Switch (Low Voltage)
- V USB-C (45W High Speed Charging Port)
- S USB-C (25W High Speed Charging Port)
- R Switched AC (Rocker Switch)
- D Dimmer Switch