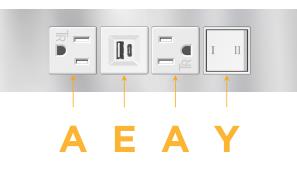

## Module/Port Options:

- A Tamper Resistant AC Receptacle
- E USB-A & USB-C (20W)
- M Double USB-A (Fast Charging Ports 18W)
- H HDMI
- 6 CAT 6
- 12 RJ 12
- X Switched AC
- Y 3-Way Switch (Low Voltage)
- V USB-C (45W High Speed Charging Port)
- S USB-C (25W High Speed Charging Port)
- R Switched AC (Rocker Switch)
- D Dimmer Switch