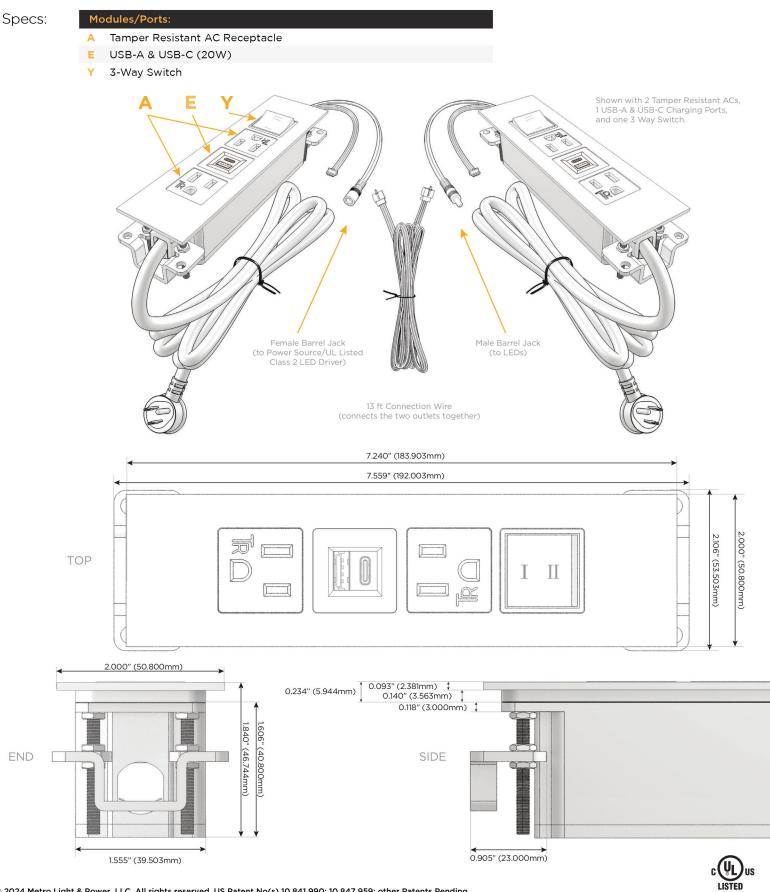

## Module/Port Options:

- A Tamper Resistant AC Receptacle
- E USB-A & USB-C (20W)
- M Double USB-A (Fast Charging Ports 18W)
- H HDMI
- 6 CAT 6
- 12 RJ 12
- X Switched AC
- Y 3-Way Switch (Low Voltage)
- V USB-C (45W High Speed Charging Port)
- S USB-C (25W High Speed Charging Port)
- R Switched AC (Rocker Switch)
- D Dimmer Switch

#### Plug:

Supplied with Low Profile Flat 45° Angle 120 VAC Plug

Optional Standard Straight 120 VAC Plug

Optional Straight 120 VAC Pass-through Plug

- CLEAN, COMPACT DESIGN
- STREAMLINED
- LOW PROFILE
- SIDE-EXITING CORDS
- PLUG & PLAY
- 6' AC CORD & PLUG (FLAT PLUG STANDARD)
- CUSTOMIZABLE CONFIGURATIONS AND FINISHES
- UL LISTED FOR MOUNTING IN FURNITURE
- 15A