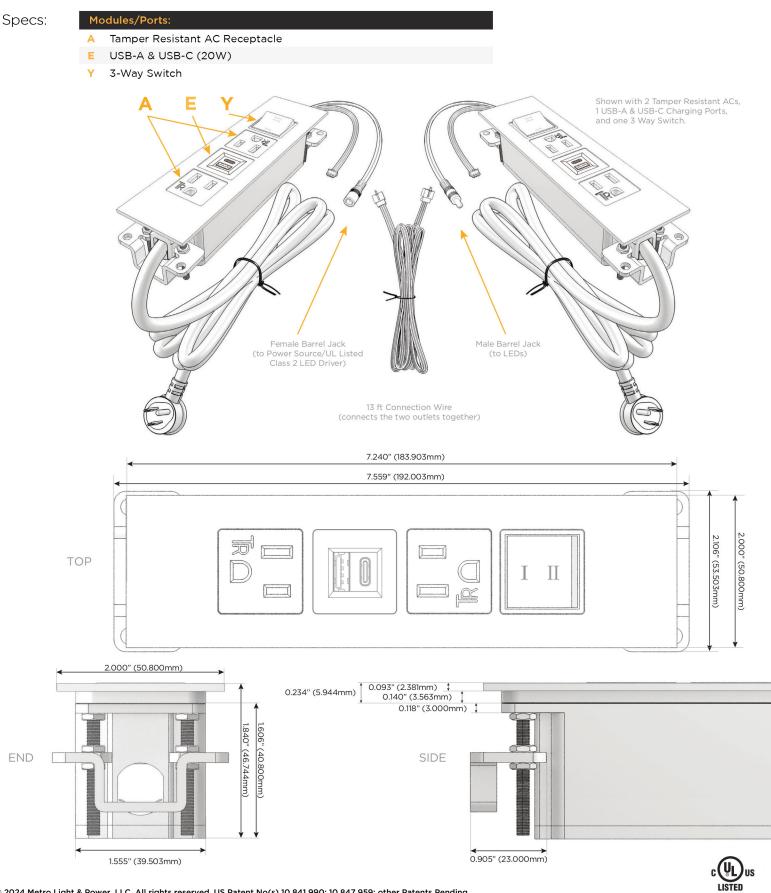

🕂 UL LISTED AND APPROVED FOR USE ONLY WITH METRO LIGHT & POWER'S UL LISTED LEDS & CLASS 2 UL LISTED LED DRIVERS

© 2024 Metro Light & Power, LLC. All rights reserved. US Patent No(s) 10,841,990; 10,847,959; other Patents Pending Metro Light & Power, LLC | 11 Smith St Englewood, NJ 07631 | T: 201-416-4160 | F: 208-979-4613 | info@metrolightandpower.com | www.metrolightandpower.com