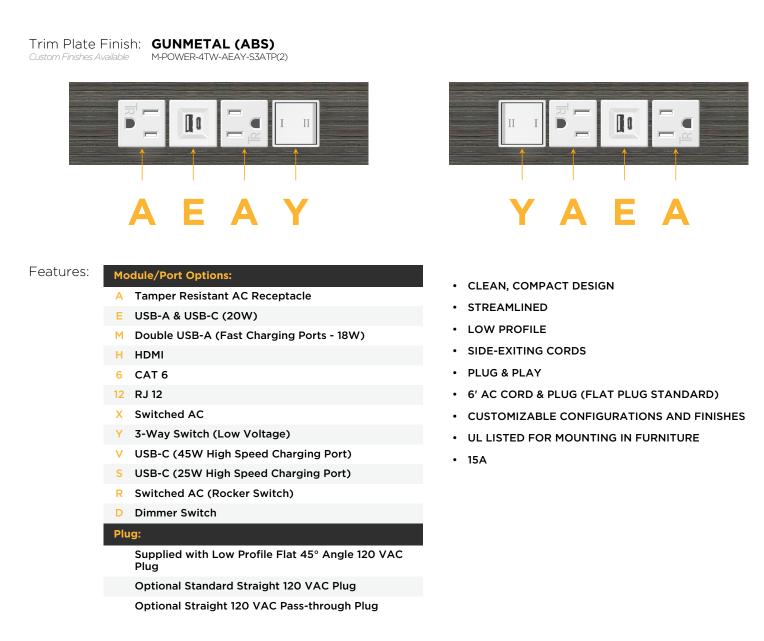

M-POWER-4TW-AEAY-S3ATP(2)

Distributed by

Mormax Company, Inc. 8 Westchester Plaza Elmsford, NY 10523 Section 14-699-0101

sales@mormax.com

🔗 mormax.com

Metro Light & Power's line of power & data solutions offers sophisticated design elements combined with greater ease of installation. Streamlined and low-profile, enhanced by side-exiting cords, our outlets advance the industry with their cutting edge look and feel. We believe flexibility is key, and we provide a variety of mounting options, including the ability to mount in limited spaces. Our outlets are available in many finishes and configurations, in addition to a custom color and finish capability for our clients.