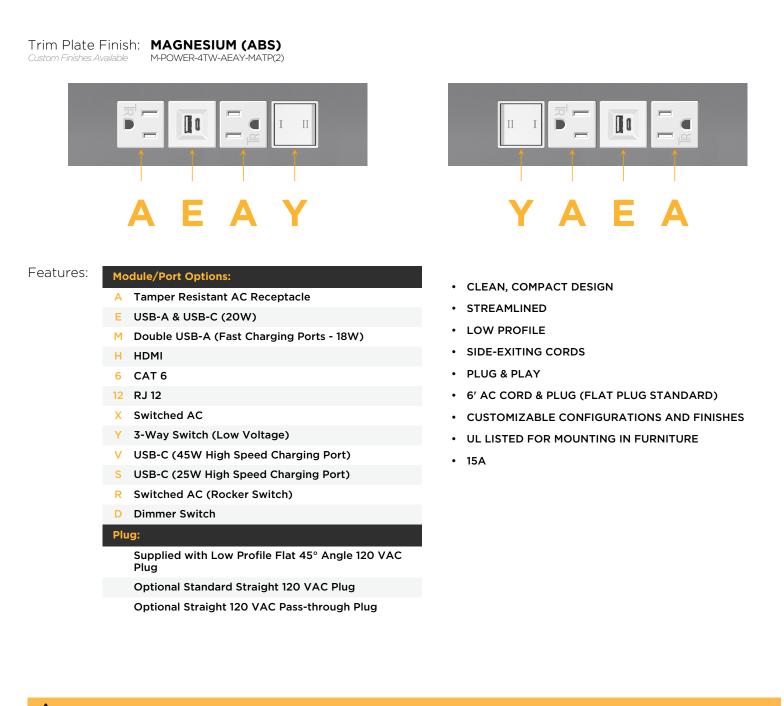

M-POWER-4TW-AEAY-MATP(2)

Distributed by

Mormax Company, Inc. 8 Westchester Plaza Elmsford, NY 10523 914-699-0101 🕓

] sales@mormax.com

mormax.com

Metro Light & Power's line of power & data solutions offers sophisticated design elements combined with greater ease of installation. Streamlined and low-profile, enhanced by side-exiting cords, our outlets advance the industry with their cutting edge look and feel. We believe flexibility is key, and we provide a variety of mounting options, including the ability to mount in limited spaces. Our outlets are available in many finishes and configurations, in addition to a custom color and finish capability for our clients.