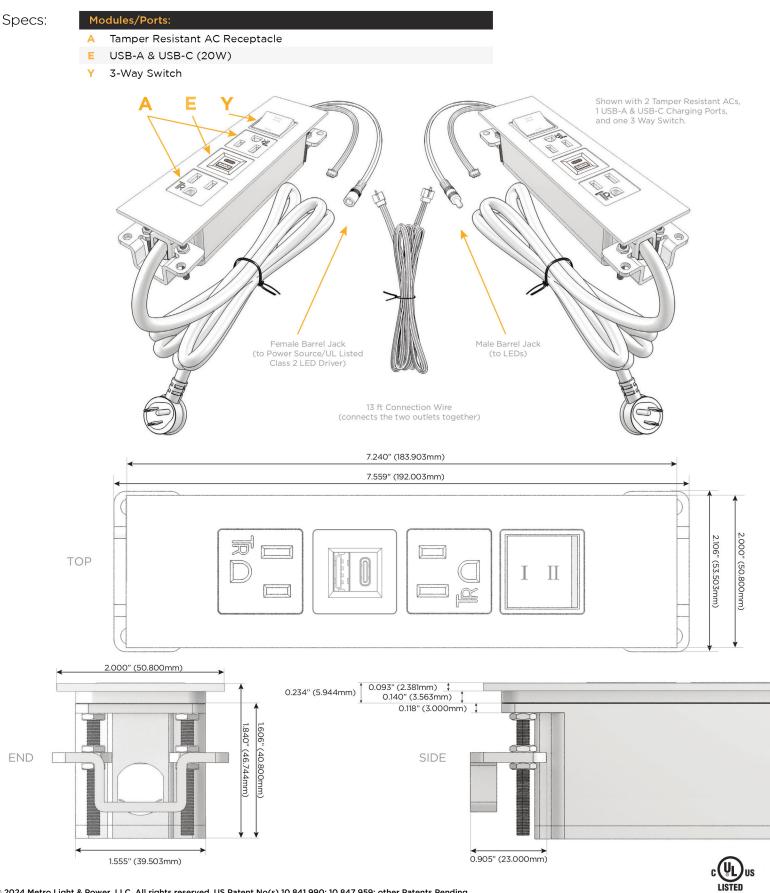

🔨 UL LISTED AND APPROVED FOR USE ONLY WITH METRO LIGHT & POWER'S UL LISTED LEDS & CLASS 2 UL LISTED LED DRIVERS

E491161

© 2024 Metro Light & Power, LLC. All rights reserved. US Patent No(s) 10,841,990; 10,847,959; other Patents Pending Metro Light & Power, LLC | 11 Smith St Englewood, NJ 07631 | T: 201-416-4160 | F: 208-979-4613 | info@metrolightandpower.com | www.metrolightandpower.com