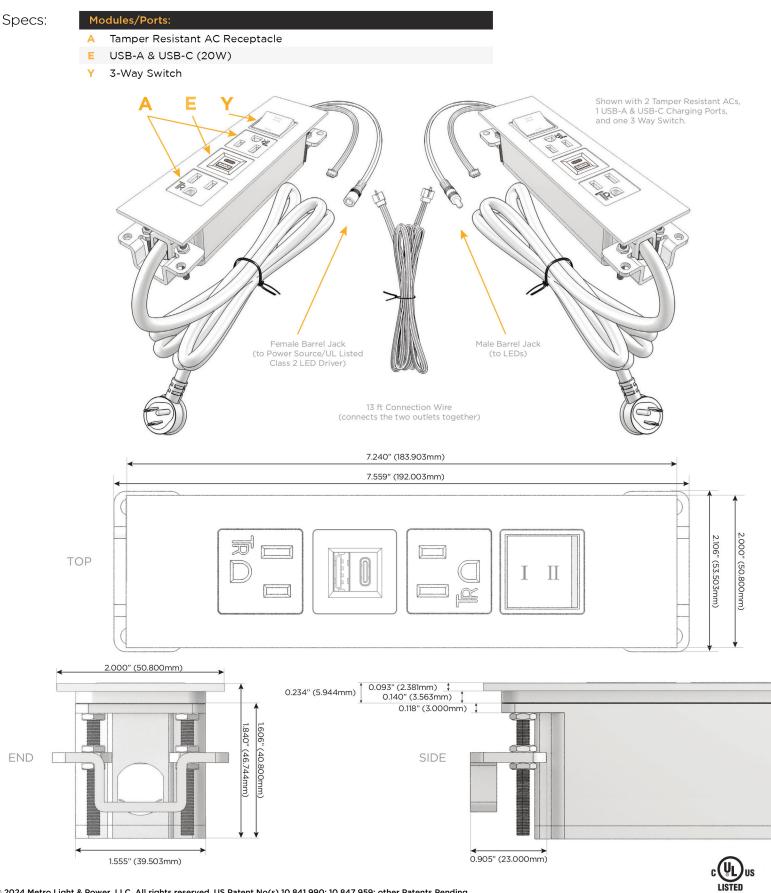

## Module/Port Options:

- A Tamper Resistant AC Receptacle
- E USB-A & USB-C (20W)
- M Double USB-A (Fast Charging Ports 18W)
- H HDMI
- 6 CAT 6
- 12 RJ 12
- X Switched AC
- Y 3-Way Switch (Low Voltage)
- V USB-C (45W High Speed Charging Port)
- S USB-C (25W High Speed Charging Port)
- R Switched AC (Rocker Switch)
- D Dimmer Switch

#### Plug:

Supplied with Low Profile Flat 45° Angle 120 VAC Plug

Optional Standard Straight 120 VAC Plug

Optional Straight 120 VAC Pass-through Plug

- CLEAN, COMPACT DESIGN
- STREAMLINED
- LOW PROFILE
- SIDE-EXITING CORDS
- PLUG & PLAY
- 6' AC CORD & PLUG (FLAT PLUG STANDARD)
- CUSTOMIZABLE CONFIGURATIONS AND FINISHES
- UL LISTED FOR MOUNTING IN FURNITURE
- 15A

/ UL LISTED AND APPROVED FOR USE ONLY WITH METRO LIGHT & POWER'S UL LISTED LEDS & CLASS 2 UL LISTED LED DRIVERS