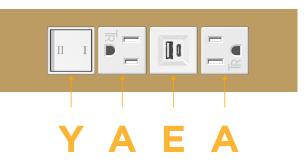

## Module/Port Options:

- A Tamper Resistant AC Receptacle
- E USB-A & USB-C (20W)
- M Double USB-A (Fast Charging Ports 18W)
- H HDMI
- 6 CAT 6
- 12 RJ 12
- X Switched AC
- Y 3-Way Switch (Low Voltage)
- V USB-C (45W High Speed Charging Port)
- S USB-C (25W High Speed Charging Port)
- R Switched AC (Rocker Switch)
- D Dimmer Switch