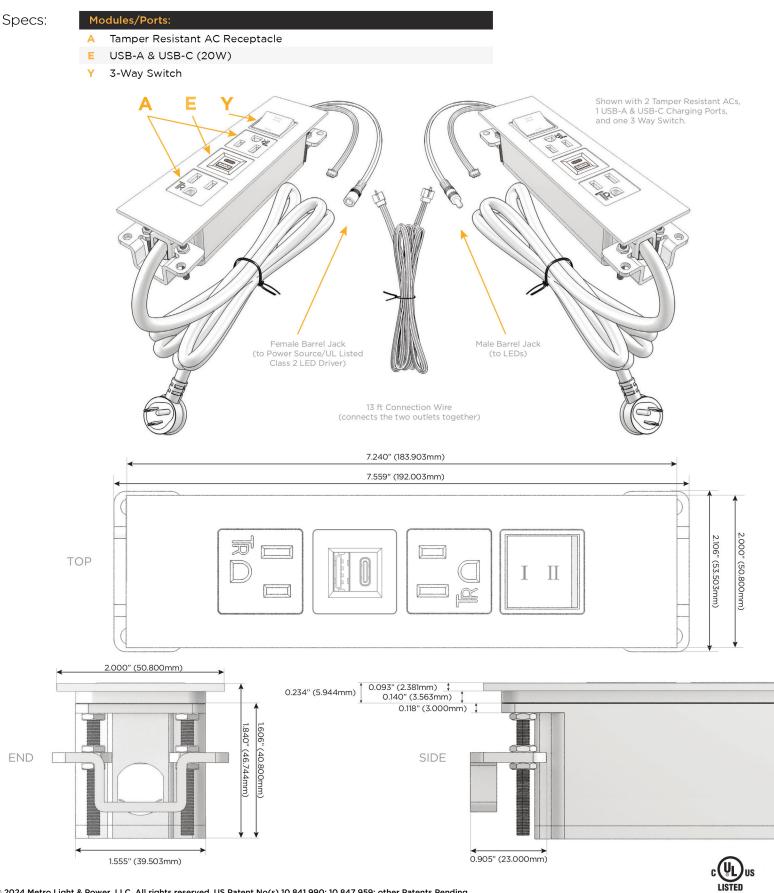

## Trim Plate Finish: SOLID BRONZE BRUSHED Custom Finishes Available M-POWER-4TW-AEAY-BZ4TP(2) Features: **Module/Port Options:** CLEAN, COMPACT DESIGN Α **Tamper Resistant AC Receptacle** STREAMLINED USB-A & USB-C (20W) E LOW PROFILE Double USB-A (Fast Charging Ports - 18W) M SIDE-EXITING CORDS н HDMI **PLUG & PLAY** CAT 6 6 12 RJ 12 6' AC CORD & PLUG (FLAT PLUG STANDARD) X Switched AC CUSTOMIZABLE CONFIGURATIONS AND FINISHES 3-Way Switch (Low Voltage) Y **UL LISTED FOR MOUNTING IN FURNITURE** V USB-C (45W High Speed Charging Port) 15A S USB-C (25W High Speed Charging Port) R Switched AC (Rocker Switch) D **Dimmer Switch** Plug: Supplied with Low Profile Flat 45° Angle 120 VAC Plug **Optional Standard Straight 120 VAC Plug Optional Straight 120 VAC Pass-through Plug**