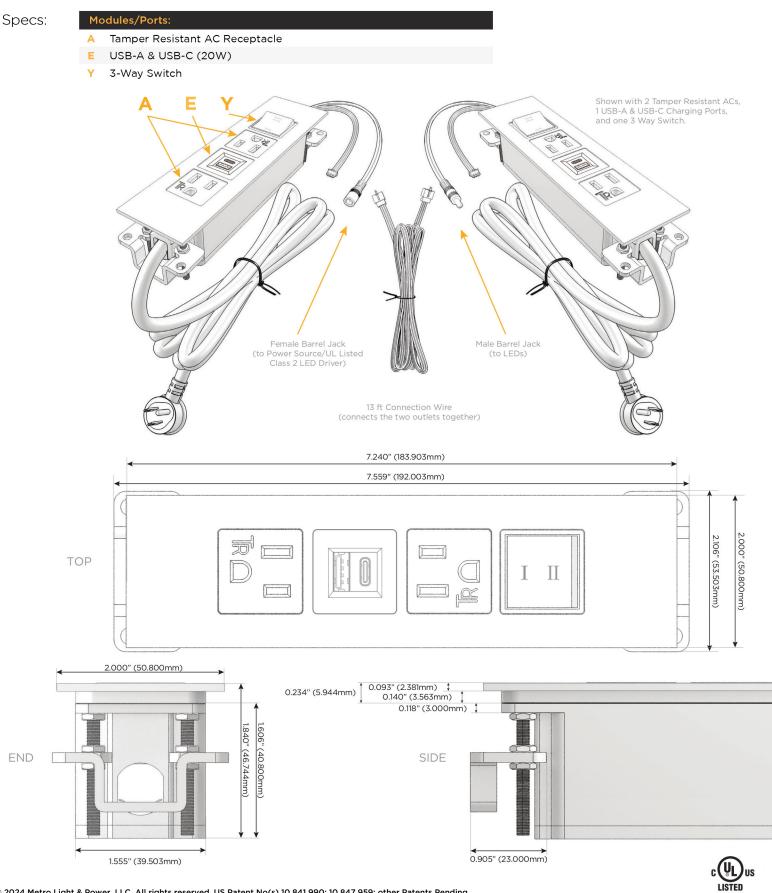

🕂 UL LISTED AND APPROVED FOR USE ONLY WITH METRO LIGHT & POWER'S UL LISTED LEDS & CLASS 2 UL LISTED LED DRIVERS