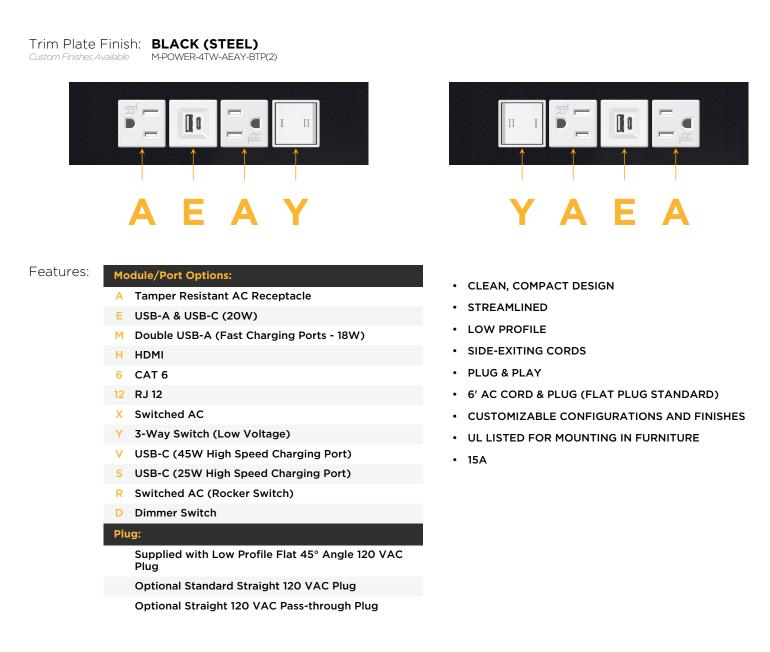

M-POWER-4TW-AEAY-BTP(2)

Distributed by

Mormax Company, Inc. 8 Westchester Plaza Elmsford, NY 10523 Section 14-699-0101

] sales@mormax.com

523 🔗 mormax.com

Metro Light & Power's line of power & data solutions offers sophisticated design elements combined with greater ease of installation. Streamlined and low-profile, enhanced by side-exiting cords, our outlets advance the industry with their cutting edge look and feel. We believe flexibility is key, and we provide a variety of mounting options, including the ability to mount in limited spaces. Our outlets are available in many finishes and configurations, in addition to a custom color and finish capability for our clients.