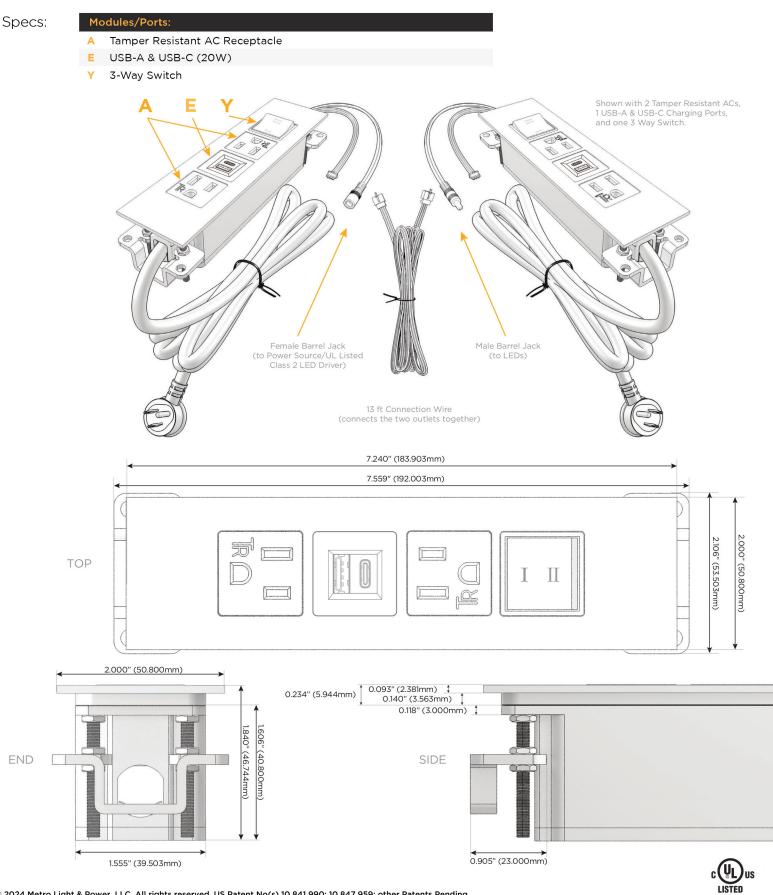

## Trim Plate Finish: BRASS ANTIQUED (ABS) Custom Finishes Available M-POWER-4TW-AEAY-BRAATP(2) Features: **Module/Port Options:** CLEAN, COMPACT DESIGN Α **Tamper Resistant AC Receptacle** STREAMLINED USB-A & USB-C (20W) E LOW PROFILE Double USB-A (Fast Charging Ports - 18W) M SIDE-EXITING CORDS н HDMI **PLUG & PLAY** CAT 6 6 12 RJ 12 6' AC CORD & PLUG (FLAT PLUG STANDARD) X Switched AC CUSTOMIZABLE CONFIGURATIONS AND FINISHES 3-Way Switch (Low Voltage) Y **UL LISTED FOR MOUNTING IN FURNITURE** V USB-C (45W High Speed Charging Port) 15A S USB-C (25W High Speed Charging Port) R Switched AC (Rocker Switch) D **Dimmer Switch** Plug: Supplied with Low Profile Flat 45° Angle 120 VAC Plug **Optional Standard Straight 120 VAC Plug Optional Straight 120 VAC Pass-through Plug**