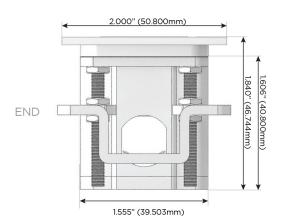

peed Charging Port)
- USB-C (25W High Speed Charging Port)
- R Switched AC (Rocker Switch)
- D **Dimmer Switch**

## Plug:

Supplied with Low Profile Flat 45° Angle 120 VAC

Optional Standard Straight 120 VAC Plug

Optional Straight 120 VAC Pass-through Plug

- CLEAN, COMPACT DESIGN
- **STREAMLINED**
- LOW PROFILE
- SIDE-EXITING CORDS
- **PLUG & PLAY**
- 6' AC CORD & PLUG (FLAT PLUG STANDARD)
- **CUSTOMIZABLE CONFIGURATIONS AND FINISHES**
- **UL LISTED FOR MOUNTING IN FURNITURE**
- 15A





#### AC POWER & DATA CONNECTIVITY SOLUTION

M-POWER-4TW-AEAX-SS8TP

Specs:

# Distributed by



Mormax Company, Inc.
8 Westchester Plaza

Elmsford, NY 10523

**⊗** ′

914-699-0101

sales@mormax.com
mormax.com

Modules/Ports:

A Tamper Resistant AC Receptacle

E USB-A & USB-C (20W)

X Switched AC