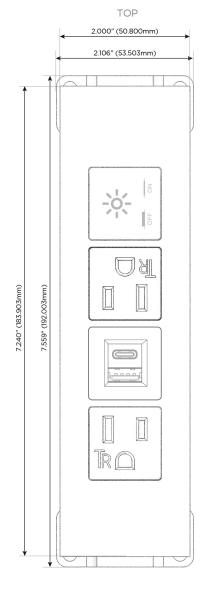

Speed Charging Port)
- USB-C (25W High Speed Charging Port)
- R Switched AC (Rocker Switch)
- D **Dimmer Switch**

## Plug:

Supplied with Low Profile Flat 45° Angle 120 VAC

Optional Standard Straight 120 VAC Plug

Optional Straight 120 VAC Pass-through Plug

- CLEAN, COMPACT DESIGN
- **STREAMLINED**
- LOW PROFILE
- SIDE-EXITING CORDS
- **PLUG & PLAY**
- 6' AC CORD & PLUG (FLAT PLUG STANDARD)
- **CUSTOMIZABLE CONFIGURATIONS AND FINISHES**
- **UL LISTED FOR MOUNTING IN FURNITURE**
- 15A





#### AC POWER & DATA CONNECTIVITY SOLUTION

M-POWER-4TW-AEAX-SS8TP

Specs:

# Distributed by



Mormax Company, Inc.
8 Westchester Plaza

Elmsford, NY 10523

**⊗** ′

914-699-0101

sales@mormax.com
mormax.com

Modules/Ports:

A Tamper Resistant AC Receptacle

E USB-A & USB-C (20W)

X Switched AC