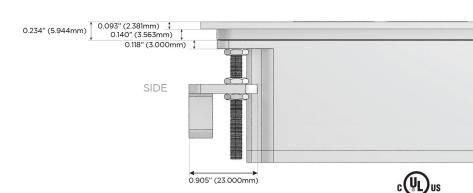

ed Charging Port)
- USB-C (25W High Speed Charging Port)
- R Switched AC (Rocker Switch)
- D **Dimmer Switch**

## Plug:

Supplied with Low Profile Flat 45° Angle 120 VAC

Optional Standard Straight 120 VAC Plug

Optional Straight 120 VAC Pass-through Plug

- CLEAN, COMPACT DESIGN
- **STREAMLINED**
- LOW PROFILE
- SIDE-EXITING CORDS
- **PLUG & PLAY**
- 6' AC CORD & PLUG (FLAT PLUG STANDARD)
- **CUSTOMIZABLE CONFIGURATIONS AND FINISHES**
- **UL LISTED FOR MOUNTING IN FURNITURE**
- 15A





#### AC POWER & DATA CONNECTIVITY SOLUTION

M-POWER-4TW-AEAX-SS8TP

Specs:

# Distributed by



Mormax Company, Inc.
8 Westchester Plaza

Elmsford, NY 10523

**⊗** ′

914-699-0101

sales@mormax.com
mormax.com

Modules/Ports:

A Tamper Resistant AC Receptacle

E USB-A & USB-C (20W)

X Switched AC