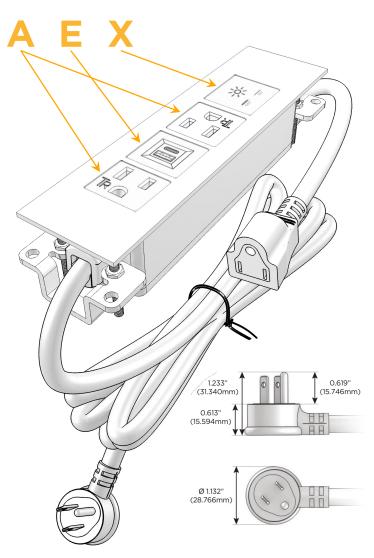

## Plug:

Supplied with Low Profile Flat 45° Angle 120 VAC

Optional Standard Straight 120 VAC Plug

Optional Straight 120 VAC Pass-through Plug

- CLEAN, COMPACT DESIGN
- **STREAMLINED**
- LOW PROFILE
- SIDE-EXITING CORDS
- **PLUG & PLAY**
- 6' AC CORD & PLUG (FLAT PLUG STANDARD)
- **CUSTOMIZABLE CONFIGURATIONS AND FINISHES**
- **UL LISTED FOR MOUNTING IN FURNITURE**
- 15A

# Distributed by

Mormax Company, Inc.
8 Westchester Plaza

Elmsford, NY 10523

**⊗** ′

914-699-0101

sales@mormax.com
mormax.com

Modules/Ports:

A Tamper Resistant AC Receptacle

E USB-A & USB-C (20W)

X Switched AC