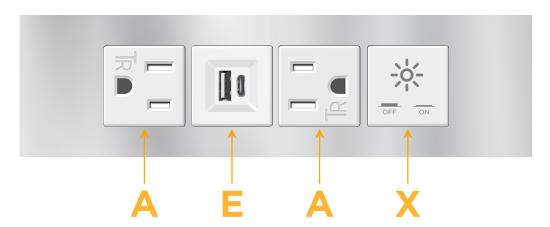

# Distributed by

Mormax Company, Inc.
8 Westchester Plaza

Elmsford, NY 10523

**⊗** ′

914-699-0101

sales@mormax.com
mormax.com

Modules/Ports:

A Tamper Resistant AC Receptacle

E USB-A & USB-C (20W)

X Switched AC