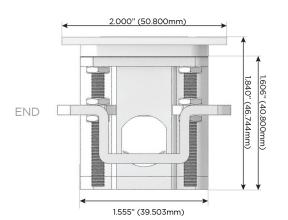

ing Port)
- USB-C (25W High Speed Charging Port)
- R Switched AC (Rocker Switch)
- D **Dimmer Switch**

# Plug:

Supplied with Low Profile Flat 45° Angle 120 VAC

Optional Standard Straight 120 VAC Plug

Optional Straight 120 VAC Pass-through Plug

- CLEAN, COMPACT DESIGN
- **STREAMLINED**
- LOW PROFILE
- SIDE-EXITING CORDS
- **PLUG & PLAY**
- 6' AC CORD & PLUG (FLAT PLUG STANDARD)
- **CUSTOMIZABLE CONFIGURATIONS AND FINISHES**
- **UL LISTED FOR MOUNTING IN FURNITURE**
- 15A





#### AC POWER & DATA CONNECTIVITY SOLUTION

M-POWER-4TW-AEAX-SS4TP

Specs:

# Distributed by



Mormax Company, Inc.
8 Westchester Plaza

Elmsford, NY 10523

<u>&</u>

914-699-0101

sales@mormax.com mormax.com

# **Modules/Ports:**

- A Tamper Resistant AC Receptacle
- E USB-A & USB-C (20W)
- X Switched AC