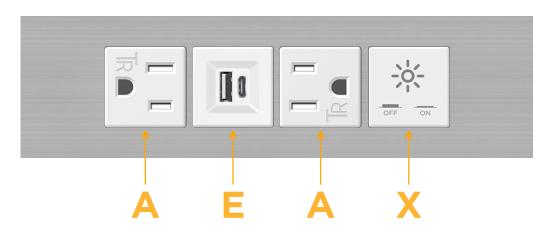

# **Modules/Ports:**

- A Tamper Resistant AC Receptacle
- E USB-A & USB-C (20W)
- X Switched AC