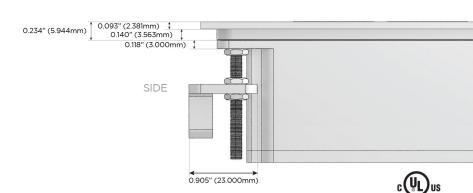

g Port)
- USB-C (25W High Speed Charging Port)
- R Switched AC (Rocker Switch)
- D **Dimmer Switch**

# Plug:

Supplied with Low Profile Flat 45° Angle 120 VAC

Optional Standard Straight 120 VAC Plug

Optional Straight 120 VAC Pass-through Plug

- CLEAN, COMPACT DESIGN
- **STREAMLINED**
- LOW PROFILE
- SIDE-EXITING CORDS
- **PLUG & PLAY**
- 6' AC CORD & PLUG (FLAT PLUG STANDARD)
- **CUSTOMIZABLE CONFIGURATIONS AND FINISHES**
- **UL LISTED FOR MOUNTING IN FURNITURE**
- 15A





#### AC POWER & DATA CONNECTIVITY SOLUTION

M-POWER-4TW-AEAX-SS4TP

Specs:

# Distributed by



Mormax Company, Inc.
8 Westchester Plaza

Elmsford, NY 10523

<u>&</u>

914-699-0101

sales@mormax.com mormax.com

# **Modules/Ports:**

- A Tamper Resistant AC Receptacle
- E USB-A & USB-C (20W)
- X Switched AC