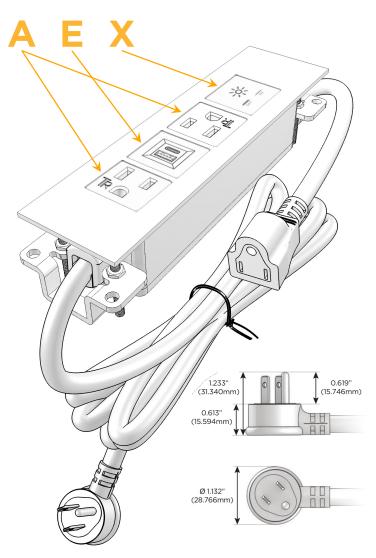

# Plug:

Supplied with Low Profile Flat 45° Angle 120 VAC

Optional Standard Straight 120 VAC Plug

Optional Straight 120 VAC Pass-through Plug

- CLEAN, COMPACT DESIGN
- **STREAMLINED**
- LOW PROFILE
- SIDE-EXITING CORDS
- **PLUG & PLAY**
- 6' AC CORD & PLUG (FLAT PLUG STANDARD)
- **CUSTOMIZABLE CONFIGURATIONS AND FINISHES**
- **UL LISTED FOR MOUNTING IN FURNITURE**
- 15A

# **Modules/Ports:**

- A Tamper Resistant AC Receptacle
- E USB-A & USB-C (20W)
- X Switched AC