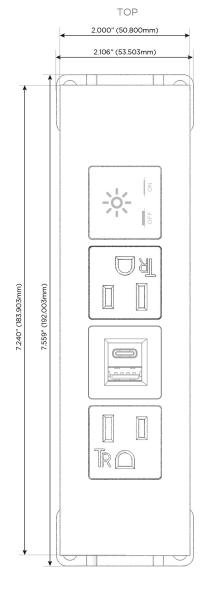

#### AC POWER & DATA CONNECTIVITY SOLUTION

M-POWER-4TW-AEAX-SS4TP

Specs:

# **Modules/Ports:**

- A Tamper Resistant AC Receptacle
- E USB-A & USB-C (20W)
- X Switched AC