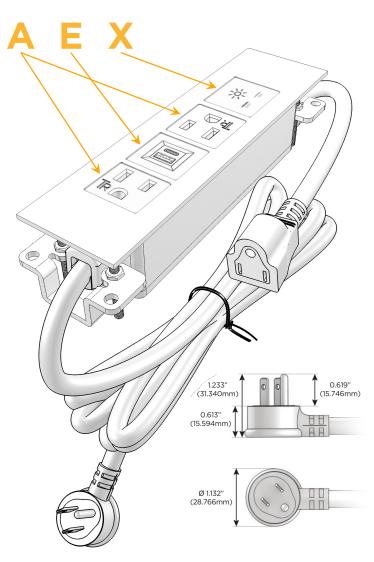

## Plug:

Supplied with Low Profile Flat 45° Angle 120 VAC

Optional Standard Straight 120 VAC Plug

Optional Straight 120 VAC Pass-through Plug

- CLEAN, COMPACT DESIGN
- **STREAMLINED**
- LOW PROFILE
- SIDE-EXITING CORDS
- **PLUG & PLAY**
- 6' AC CORD & PLUG (FLAT PLUG STANDARD)
- **CUSTOMIZABLE CONFIGURATIONS AND FINISHES**
- **UL LISTED FOR MOUNTING IN FURNITURE**
- 15A

# Distributed by

Mormax Company, Inc.
8 Westchester Plaza

Elmsford, NY 10523

914-699-0101

sales@mormax.com
mormax.com

Specs: Modules/Ports:

- A Tamper Resistant AC Receptacle
- E USB-A & USB-C (20W)
- X Switched AC