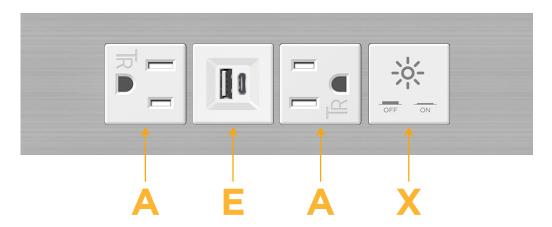

#### **Module/Port Options:**

- **Tamper Resistant AC Receptacle**
- USB-A & USB-C (20W)
- Double USB-A (Fast Charging Ports 18W)
- **HDMI**
- CAT 6
- 12 RJ 12
- X Switched AC
- 3-Way Switch (Low Voltage)
- V USB-C (45W High Speed Charging Port)
- USB-C (25W High Speed Charging Port)
- R Switched AC (Rocker Switch)
- D **Dimmer Switch**

# Distributed by

Mormax Company, Inc.
8 Westchester Plaza

Elmsford, NY 10523

914-699-0101

sales@mormax.com
mormax.com

Specs: Modules/Ports:

- A Tamper Resistant AC Receptacle
- E USB-A & USB-C (20W)
- X Switched AC