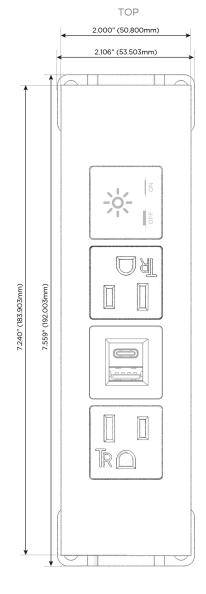

#### **Module/Port Options:**

- **Tamper Resistant AC Receptacle**
- USB-A & USB-C (20W)
- Double USB-A (Fast Charging Ports 18W)
- **HDMI**
- CAT 6
- 12 RJ 12
- X Switched AC
- 3-Way Switch (Low Voltage)
- V USB-C (45W High Speed Charging Port)
- USB-C (25W High Speed Charging Port)
- R Switched AC (Rocker Switch)
- D **Dimmer Switch**

# Distributed by

Mormax Company, Inc.
8 Westchester Plaza

Elmsford, NY 10523

914-699-0101

sales@mormax.com
mormax.com

Specs: Modules/Ports:

- A Tamper Resistant AC Receptacle
- E USB-A & USB-C (20W)
- X Switched AC