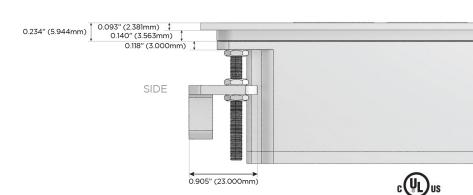

h Speed Charging Port)
- USB-C (25W High Speed Charging Port)
- R Switched AC (Rocker Switch)
- D **Dimmer Switch**

## Plug:

Supplied with Low Profile Flat 45° Angle 120 VAC

Optional Standard Straight 120 VAC Plug

Optional Straight 120 VAC Pass-through Plug

- CLEAN, COMPACT DESIGN
- **STREAMLINED**
- LOW PROFILE
- SIDE-EXITING CORDS
- **PLUG & PLAY**
- 6' AC CORD & PLUG (FLAT PLUG STANDARD)
- **CUSTOMIZABLE CONFIGURATIONS AND FINISHES**
- **UL LISTED FOR MOUNTING IN FURNITURE**
- 15A





#### AC POWER & DATA CONNECTIVITY SOLUTION

M-POWER-4TW-AEAX-SS4ATP

# Distributed by



Mormax Company, Inc.
8 Westchester Plaza

Elmsford, NY 10523

914-699-0101

sales@mormax.com
mormax.com

Specs: Modules/Ports:

- A Tamper Resistant AC Receptacle
- E USB-A & USB-C (20W)
- X Switched AC