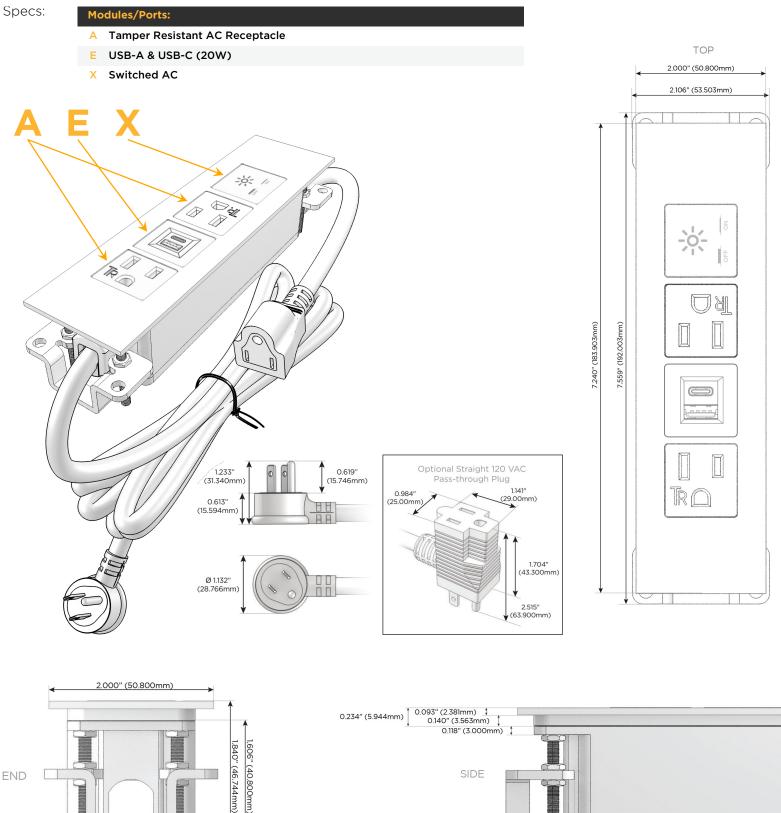

### Module/Port Options:

- **Tamper Resistant AC Receptacle** Α
- USB-A & USB-C (20W) Е
- Double USB-A (Fast Charging Ports 18W) Μ
- HDMI H.
- CAT 6 6
- 12 RJ 12
- X Switched AC
- 3-Way Switch (Low Voltage) Y
- V USB-C (45W High Speed Charging Port)
- S USB-C (25W High Speed Charging Port)
- R Switched AC (Rocker Switch)
- D **Dimmer Switch**

#### Plug:

Supplied with Low Profile Flat 45° Angle 120 VAC Plug

- **Optional Standard Straight 120 VAC Plug**
- Optional Straight 120 VAC Pass-through Plug

- CLEAN, COMPACT DESIGN
- STREAMLINED
- LOW PROFILE
- SIDE-EXITING CORDS
- **PLUG & PLAY**
- 6' AC CORD & PLUG (FLAT PLUG STANDARD)
- CUSTOMIZABLE CONFIGURATIONS AND FINISHES
- UL LISTED FOR MOUNTING IN FURNITURE
- 15A