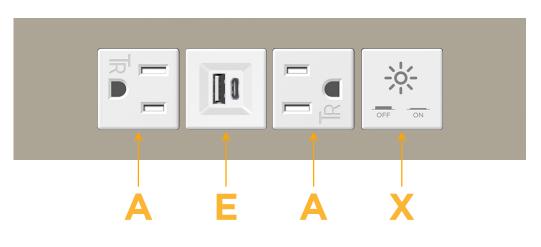

### Module/Port Options:

- **Tamper Resistant AC Receptacle** Α
- USB-A & USB-C (20W) Е
- Double USB-A (Fast Charging Ports 18W) Μ
- HDMI H.
- CAT 6 6
- 12 RJ 12
- X Switched AC
- 3-Way Switch (Low Voltage) Y
- V USB-C (45W High Speed Charging Port)
- S USB-C (25W High Speed Charging Port)
- R Switched AC (Rocker Switch)
- D **Dimmer Switch**