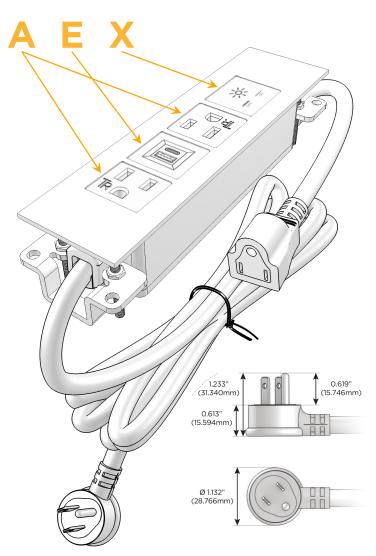

#### Plug:

Supplied with Low Profile Flat 45° Angle 120 VAC

Optional Standard Straight 120 VAC Plug

Optional Straight 120 VAC Pass-through Plug

- CLEAN, COMPACT DESIGN
- **STREAMLINED**
- LOW PROFILE
- SIDE-EXITING CORDS
- **PLUG & PLAY**
- 6' AC CORD & PLUG (FLAT PLUG STANDARD)
- **CUSTOMIZABLE CONFIGURATIONS AND FINISHES**
- **UL LISTED FOR MOUNTING IN FURNITURE**
- 15A

A Tamper Resistant AC Receptacle

E USB-A & USB-C (20W)

X Switched AC