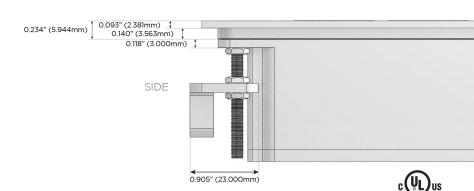

Charging Port)
- USB-C (25W High Speed Charging Port)
- R Switched AC (Rocker Switch)
- D **Dimmer Switch**

#### Plug:

Supplied with Low Profile Flat 45° Angle 120 VAC

Optional Standard Straight 120 VAC Plug

Optional Straight 120 VAC Pass-through Plug

- CLEAN, COMPACT DESIGN
- **STREAMLINED**
- LOW PROFILE
- SIDE-EXITING CORDS
- **PLUG & PLAY**
- 6' AC CORD & PLUG (FLAT PLUG STANDARD)
- **CUSTOMIZABLE CONFIGURATIONS AND FINISHES**
- **UL LISTED FOR MOUNTING IN FURNITURE**
- 15A





#### AC POWER & DATA CONNECTIVITY SOLUTION

M-POWER-4TW-AEAX-MATP

Specs:

# Distributed by



Mormax Company, Inc.

8 Westchester Plaza

Elmsford, NY 10523

<u>&</u>

914-699-0101

sales@mormax.com mormax.com

Modules/Ports:

A Tamper Resistant AC Receptacle

E USB-A & USB-C (20W)

X Switched AC