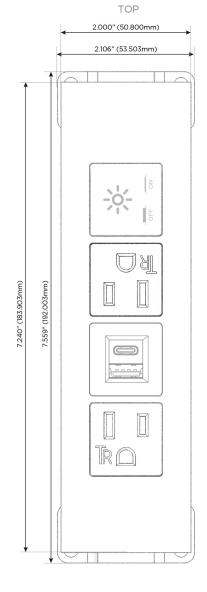

#### **Module/Port Options:**

- **Tamper Resistant AC Receptacle**
- USB-A & USB-C (20W)
- Double USB-A (Fast Charging Ports 18W)
- **HDMI**
- CAT 6
- 12 RJ 12
- X Switched AC
- 3-Way Switch (Low Voltage)
- V USB-C (45W High Speed Charging Port)
- USB-C (25W High Speed Charging Port)
- R Switched AC (Rocker Switch)
- D **Dimmer Switch**

A Tamper Resistant AC Receptacle

E USB-A & USB-C (20W)

X Switched AC