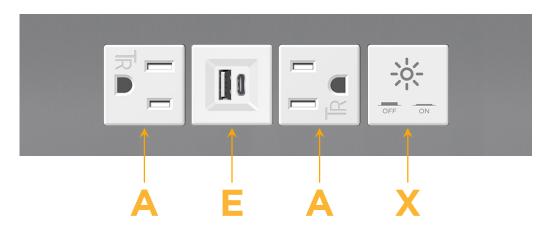

#### **Module/Port Options:**

- **Tamper Resistant AC Receptacle**
- USB-A & USB-C (20W)
- Double USB-A (Fast Charging Ports 18W)
- **HDMI**
- CAT 6
- 12 RJ 12
- X Switched AC
- 3-Way Switch (Low Voltage)
- V USB-C (45W High Speed Charging Port)
- USB-C (25W High Speed Charging Port)
- R Switched AC (Rocker Switch)
- D **Dimmer Switch**

A Tamper Resistant AC Receptacle

E USB-A & USB-C (20W)

X Switched AC