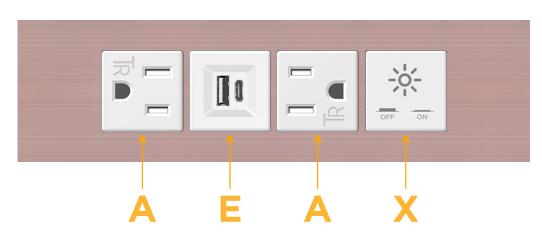

### Module/Port Options:

- **Tamper Resistant AC Receptacle** Α
- USB-A & USB-C (20W) Е
- Double USB-A (Fast Charging Ports 18W) Μ
- HDMI H.
- CAT 6 6
- 12 RJ 12
- X Switched AC
- 3-Way Switch (Low Voltage) Y
- V USB-C (45W High Speed Charging Port)
- S USB-C (25W High Speed Charging Port)
- R Switched AC (Rocker Switch)
- D Dimmer Switch