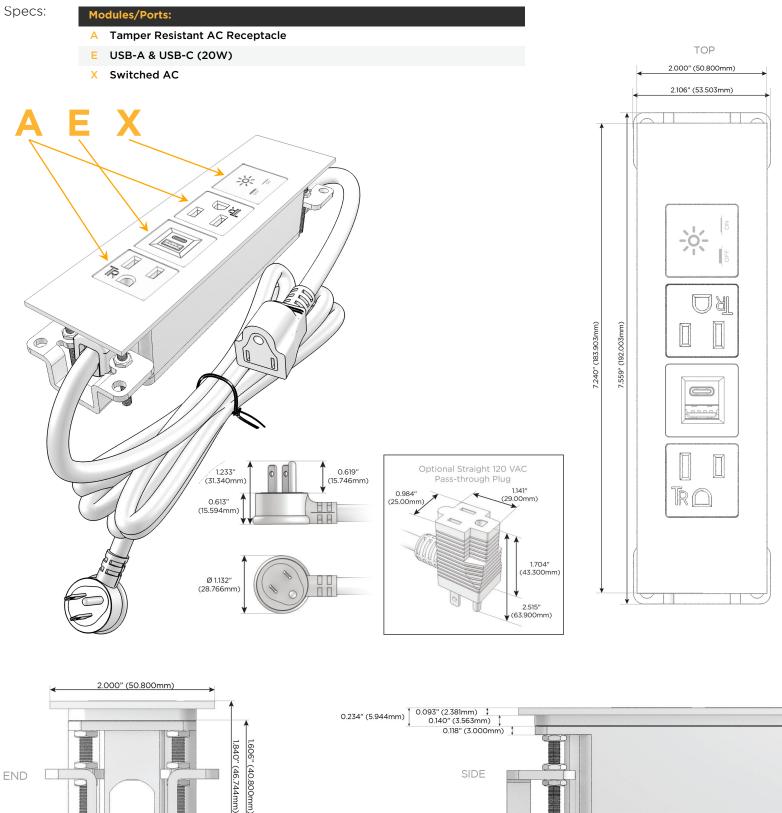

### Module/Port Options:

- **Tamper Resistant AC Receptacle** Α
- USB-A & USB-C (20W) Е
- Double USB-A (Fast Charging Ports 18W) Μ
- HDMI H.
- CAT 6 6
- 12 RJ 12
- X Switched AC
- 3-Way Switch (Low Voltage) Y
- V USB-C (45W High Speed Charging Port)
- S USB-C (25W High Speed Charging Port)
- R Switched AC (Rocker Switch)
- D Dimmer Switch

#### Plug:

Supplied with Low Profile Flat 45° Angle 120 VAC Plug

- **Optional Standard Straight 120 VAC Plug**
- Optional Straight 120 VAC Pass-through Plug

- CLEAN, COMPACT DESIGN
- STREAMLINED
- LOW PROFILE
- SIDE-EXITING CORDS
- PLUG & PLAY
- 6' AC CORD & PLUG (FLAT PLUG STANDARD)
- CUSTOMIZABLE CONFIGURATIONS AND FINISHES
- UL LISTED FOR MOUNTING IN FURNITURE
- 15A