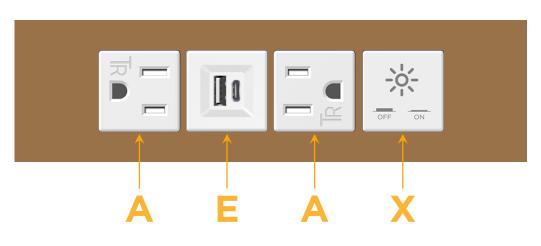

### Module/Port Options:

- A Tamper Resistant AC Receptacle
- E USB-A & USB-C (20W)
- M Double USB-A (Fast Charging Ports 18W)
- H HDMI
- 6 CAT 6
- 12 RJ 12
- X Switched AC
- Y 3-Way Switch (Low Voltage)
- V USB-C (45W High Speed Charging Port)
- S USB-C (25W High Speed Charging Port)
- R Switched AC (Rocker Switch)
- D Dimmer Switch