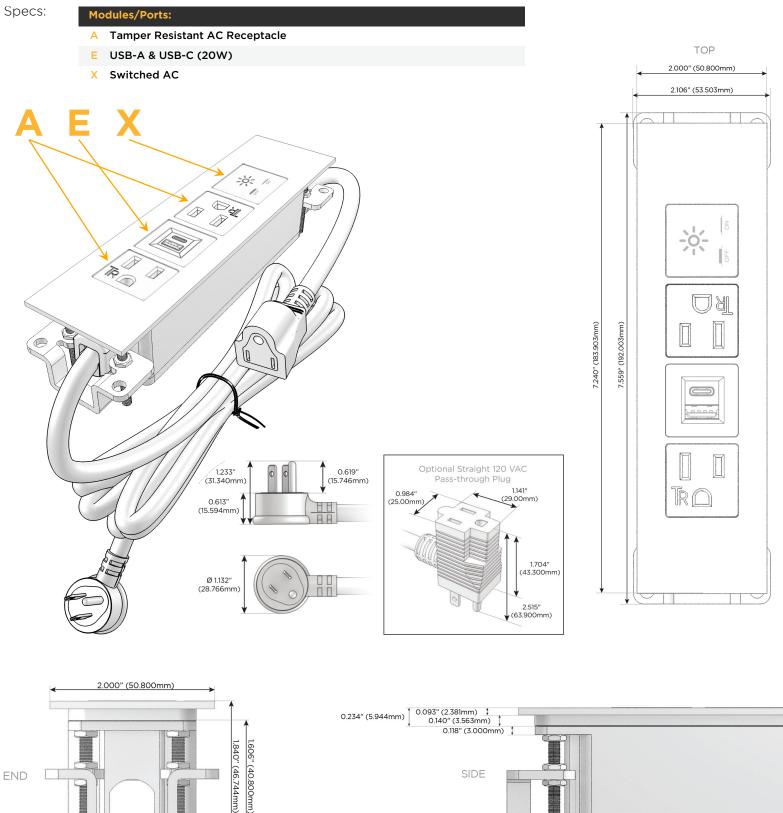

### Module/Port Options:

- A Tamper Resistant AC Receptacle
- E USB-A & USB-C (20W)
- M Double USB-A (Fast Charging Ports 18W)
- H HDMI
- 6 CAT 6
- 12 RJ 12
- X Switched AC
- Y 3-Way Switch (Low Voltage)
- V USB-C (45W High Speed Charging Port)
- S USB-C (25W High Speed Charging Port)
- R Switched AC (Rocker Switch)
- D Dimmer Switch

#### Plug:

Supplied with Low Profile Flat 45° Angle 120 VAC Plug

**Optional Standard Straight 120 VAC Plug** 

Optional Straight 120 VAC Pass-through Plug

- CLEAN, COMPACT DESIGN
- STREAMLINED
- LOW PROFILE
- SIDE-EXITING CORDS
- PLUG & PLAY
- 6' AC CORD & PLUG (FLAT PLUG STANDARD)
- CUSTOMIZABLE CONFIGURATIONS AND FINISHES
- UL LISTED FOR MOUNTING IN FURNITURE
- 15A