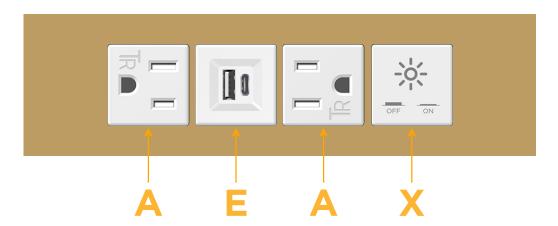

## **Modules/Ports:**

- A Tamper Resistant AC Receptacle
- E USB-A & USB-C (20W)
- X Switched AC