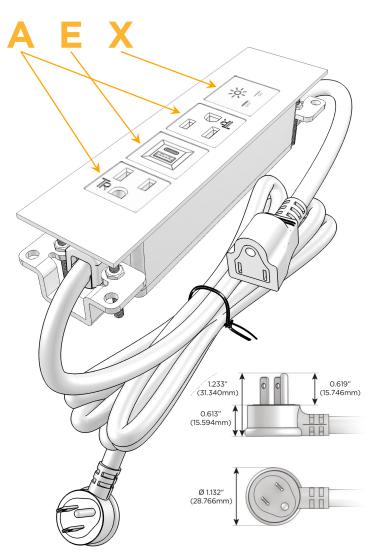

## Plug:

Supplied with Low Profile Flat 45° Angle 120 VAC

Optional Standard Straight 120 VAC Plug

Optional Straight 120 VAC Pass-through Plug

- CLEAN, COMPACT DESIGN
- **STREAMLINED**
- LOW PROFILE
- SIDE-EXITING CORDS
- **PLUG & PLAY**
- 6' AC CORD & PLUG (FLAT PLUG STANDARD)
- **CUSTOMIZABLE CONFIGURATIONS AND FINISHES**
- **UL LISTED FOR MOUNTING IN FURNITURE**
- 15A

## **Modules/Ports:**

- A Tamper Resistant AC Receptacle
- E USB-A & USB-C (20W)
- X Switched AC