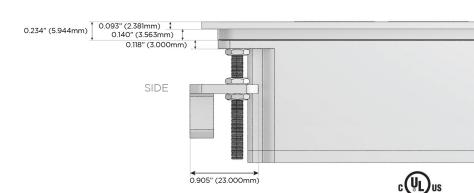

## Plug:

Supplied with Low Profile Flat 45° Angle 120 VAC

Optional Standard Straight 120 VAC Plug

Optional Straight 120 VAC Pass-through Plug

- CLEAN, COMPACT DESIGN
- **STREAMLINED**
- LOW PROFILE
- SIDE-EXITING CORDS
- **PLUG & PLAY**
- 6' AC CORD & PLUG (FLAT PLUG STANDARD)
- **CUSTOMIZABLE CONFIGURATIONS AND FINISHES**
- **UL LISTED FOR MOUNTING IN FURNITURE**
- 15A