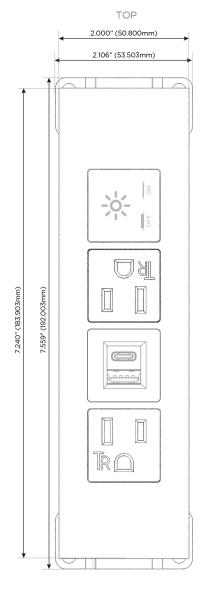

# **Module/Port Options:**

- **Tamper Resistant AC Receptacle**
- USB-A & USB-C (20W)
- Double USB-A (Fast Charging Ports 18W)
- **HDMI**
- CAT 6
- 12 RJ 12
- X Switched AC
- 3-Way Switch (Low Voltage)
- V USB-C (45W High Speed Charging Port)
- USB-C (25W High Speed Charging Port)
- R Switched AC (Rocker Switch)
- D Dimmer Switch

## **Modules/Ports:**

- A Tamper Resistant AC Receptacle
- E USB-A & USB-C (20W)
- X Switched AC