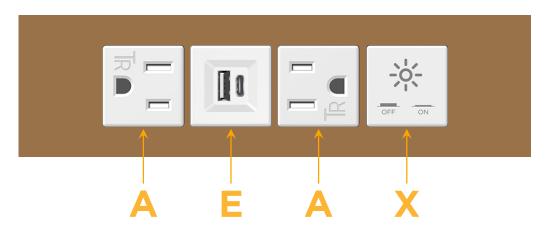

## **Modules/Ports:**

- A Tamper Resistant AC Receptacle
- E USB-A & USB-C (20W)
- X Switched AC