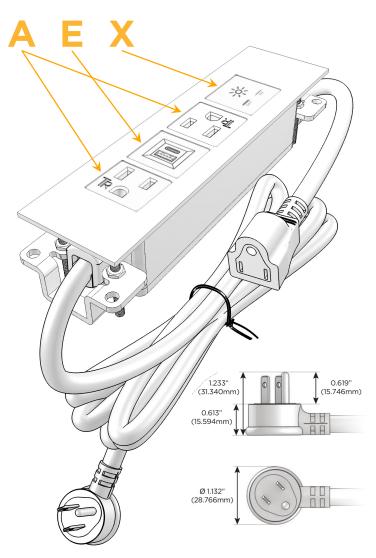

# **Module/Port Options:**

- **Tamper Resistant AC Receptacle**
- USB-A & USB-C (20W)
- Double USB-A (Fast Charging Ports 18W)
- **HDMI**
- CAT 6
- 12 RJ 12
- X Switched AC
- 3-Way Switch (Low Voltage)
- V USB-C (45W High Speed Charging Port)
- USB-C (25W High Speed Charging Port)
- R Switched AC (Rocker Switch)
- D Dimmer Switch

## Plug:

Supplied with Low Profile Flat 45° Angle 120 VAC

Optional Standard Straight 120 VAC Plug

Optional Straight 120 VAC Pass-through Plug

- CLEAN, COMPACT DESIGN
- **STREAMLINED**
- LOW PROFILE
- SIDE-EXITING CORDS
- **PLUG & PLAY**
- 6' AC CORD & PLUG (FLAT PLUG STANDARD)
- **CUSTOMIZABLE CONFIGURATIONS AND FINISHES**
- **UL LISTED FOR MOUNTING IN FURNITURE**
- 15A

## **Modules/Ports:**

- A Tamper Resistant AC Receptacle
- E USB-A & USB-C (20W)
- X Switched AC