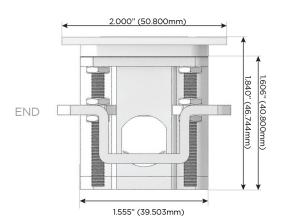

eed Charging Port)
- S USB-C (25W High Speed Charging Port)
- R Switched AC (Rocker Switch)
- **D** Dimmer Switch

#### Plug:

Supplied with Low Profile Flat 45° Angle 120 VAC Plug

Optional Standard Straight 120 VAC Plug

Optional Straight 120 VAC Pass-through Plug

- CLEAN, COMPACT DESIGN
- STREAMLINED
- LOW PROFILE
- SIDE-EXITING CORDS
- PLUG & PLAY
- 6' AC CORD & PLUG (FLAT PLUG STANDARD)
- CUSTOMIZABLE CONFIGURATIONS AND FINISHES
- UL LISTED FOR MOUNTING IN FURNITURE
- 15A





Specs:

#### AC POWER & DATA CONNECTIVITY SOLUTION

M-POWER-4TW-AEAX-BZ5AATP

## Distributed by



Mormax Company, Inc.
8 Westchester Plaza

Elmsford, NY 10523

 $\bigcirc$ 

914-699-0101

sales@mormax.com mormax.com

Modules/Ports:

A Tamper Resistant AC Receptacle

E USB-A & USB-C (20W)

X Switched AC