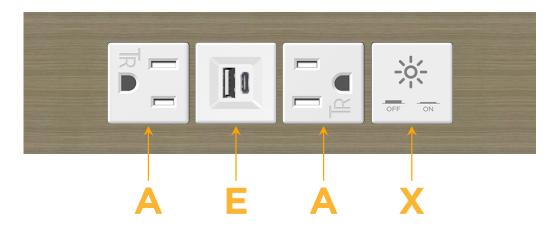

#### **Module/Port Options:**

- A Tamper Resistant AC Receptacle
- E USB-A & USB-C (20W)
- M Double USB-A (Fast Charging Ports 18W)
- H HDMI
- 6 CAT 6
- 12 RJ 12
- X Switched AC
- Y 3-Way Switch (Low Voltage)
- V USB-C (45W High Speed Charging Port)
- S USB-C (25W High Speed Charging Port)
- R Switched AC (Rocker Switch)
- **D** Dimmer Switch

## Distributed by

Mormax Company, Inc.
8 Westchester Plaza

Elmsford, NY 10523

 $\bigcirc$ 

914-699-0101

sales@mormax.com mormax.com

Modules/Ports:

A Tamper Resistant AC Receptacle

E USB-A & USB-C (20W)

X Switched AC