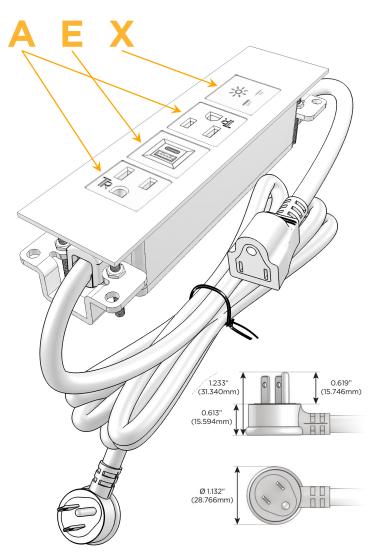

#### **Module/Port Options:**

- A Tamper Resistant AC Receptacle
- E USB-A & USB-C (20W)
- M Double USB-A (Fast Charging Ports 18W)
- H HDMI
- 6 CAT 6
- 12 RJ 12
- X Switched AC
- Y 3-Way Switch (Low Voltage)
- V USB-C (45W High Speed Charging Port)
- S USB-C (25W High Speed Charging Port)
- R Switched AC (Rocker Switch)
- **D** Dimmer Switch

#### Plug:

Supplied with Low Profile Flat 45° Angle 120 VAC Plug

Optional Standard Straight 120 VAC Plug

Optional Straight 120 VAC Pass-through Plug

- CLEAN, COMPACT DESIGN
- STREAMLINED
- LOW PROFILE
- SIDE-EXITING CORDS
- PLUG & PLAY
- 6' AC CORD & PLUG (FLAT PLUG STANDARD)
- CUSTOMIZABLE CONFIGURATIONS AND FINISHES
- UL LISTED FOR MOUNTING IN FURNITURE
- 15A

## Distributed by

Mormax Company, Inc.
8 Westchester Plaza

Elmsford, NY 10523

 $\bigcirc$ 

914-699-0101

sales@mormax.com mormax.com

Modules/Ports:

A Tamper Resistant AC Receptacle

E USB-A & USB-C (20W)

X Switched AC