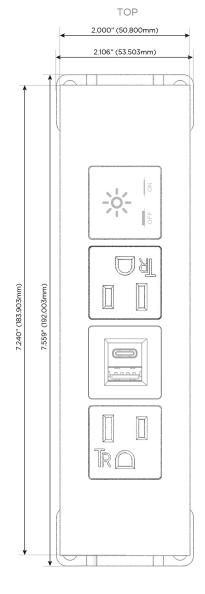

#### **Module/Port Options:**

- A Tamper Resistant AC Receptacle
- E USB-A & USB-C (20W)
- M Double USB-A (Fast Charging Ports 18W)
- H HDMI
- 6 CAT 6
- 12 RJ 12
- X Switched AC
- Y 3-Way Switch (Low Voltage)
- V USB-C (45W High Speed Charging Port)
- S USB-C (25W High Speed Charging Port)
- R Switched AC (Rocker Switch)
- **D** Dimmer Switch

Specs:

## Distributed by

Mormax Company, Inc.
8 Westchester Plaza

Elmsford, NY 10523

 $\bigcirc$ 

914-699-0101

sales@mormax.com mormax.com

Modules/Ports:

A Tamper Resistant AC Receptacle

E USB-A & USB-C (20W)

X Switched AC