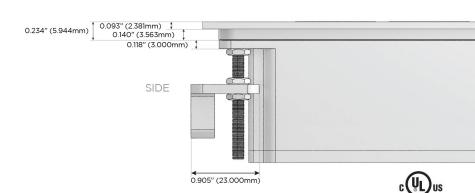

d Charging Port)
- S USB-C (25W High Speed Charging Port)
- R Switched AC (Rocker Switch)
- **D** Dimmer Switch

#### Plug:

Supplied with Low Profile Flat 45° Angle 120 VAC Plug

Optional Standard Straight 120 VAC Plug

Optional Straight 120 VAC Pass-through Plug

- CLEAN, COMPACT DESIGN
- STREAMLINED
- LOW PROFILE
- SIDE-EXITING CORDS
- PLUG & PLAY
- 6' AC CORD & PLUG (FLAT PLUG STANDARD)
- CUSTOMIZABLE CONFIGURATIONS AND FINISHES
- UL LISTED FOR MOUNTING IN FURNITURE
- 15A





Specs:

#### AC POWER & DATA CONNECTIVITY SOLUTION

M-POWER-4TW-AEAX-BZ5AATP

## Distributed by



Mormax Company, Inc.
8 Westchester Plaza

Elmsford, NY 10523

 $\bigcirc$ 

914-699-0101

sales@mormax.com mormax.com

Modules/Ports:

A Tamper Resistant AC Receptacle

E USB-A & USB-C (20W)

X Switched AC