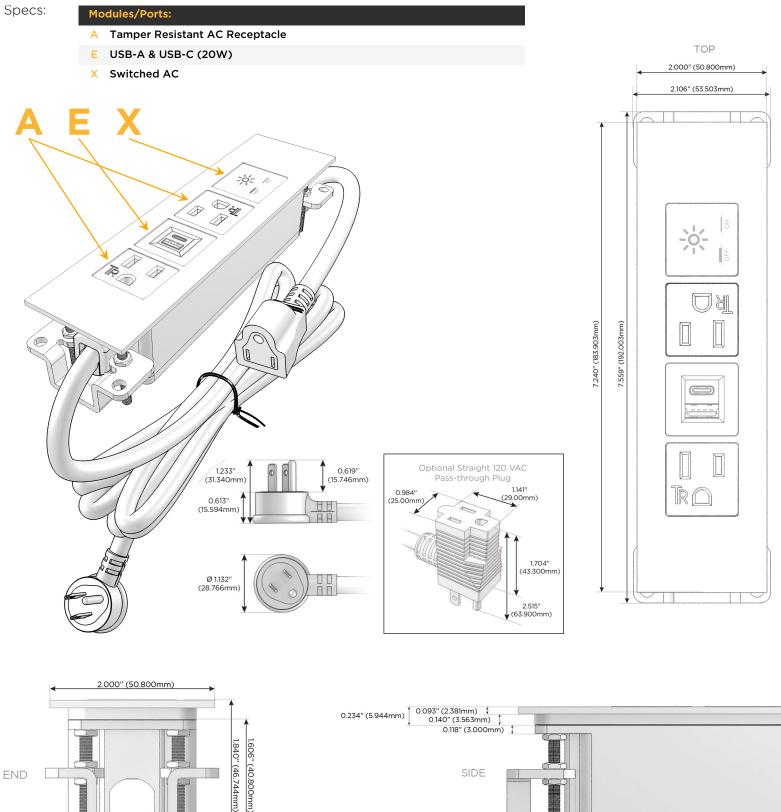

## Module/Port Options:

- A Tamper Resistant AC Receptacle
- E USB-A & USB-C (20W)
- M Double USB-A (Fast Charging Ports 18W)
- H HDMI
- 6 CAT 6
- 12 RJ 12
- X Switched AC
- Y 3-Way Switch (Low Voltage)
- V USB-C (45W High Speed Charging Port)
- S USB-C (25W High Speed Charging Port)
- R Switched AC (Rocker Switch)
- D Dimmer Switch

#### Plug:

Supplied with Low Profile Flat 45° Angle 120 VAC Plug

**Optional Standard Straight 120 VAC Plug** 

Optional Straight 120 VAC Pass-through Plug

- CLEAN, COMPACT DESIGN
- STREAMLINED
- LOW PROFILE
- SIDE-EXITING CORDS
- PLUG & PLAY
- 6' AC CORD & PLUG (FLAT PLUG STANDARD)
- CUSTOMIZABLE CONFIGURATIONS AND FINISHES
- UL LISTED FOR MOUNTING IN FURNITURE
- 15A