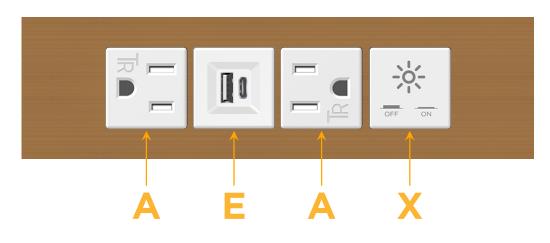

## Module/Port Options:

- A Tamper Resistant AC Receptacle
- E USB-A & USB-C (20W)
- M Double USB-A (Fast Charging Ports 18W)
- H HDMI
- 6 CAT 6
- 12 RJ 12
- X Switched AC
- Y 3-Way Switch (Low Voltage)
- V USB-C (45W High Speed Charging Port)
- S USB-C (25W High Speed Charging Port)
- R Switched AC (Rocker Switch)
- D Dimmer Switch