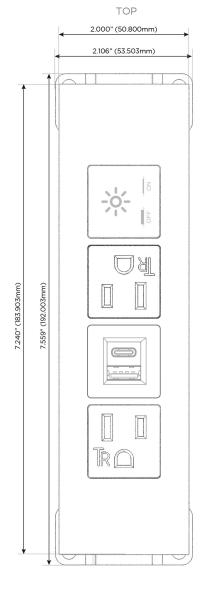

#### **Module/Port Options:**

- A Tamper Resistant AC Receptacle
- E USB-A & USB-C (20W)
- M Double USB-A (Fast Charging Ports 18W)
- H HDMI
- 6 CAT 6
- 12 RJ 12
- X Switched AC
- Y 3-Way Switch (Low Voltage)
- V USB-C (45W High Speed Charging Port)
- S USB-C (25W High Speed Charging Port)
- R Switched AC (Rocker Switch)
- **D** Dimmer Switch

## **Modules/Ports:**

- A Tamper Resistant AC Receptacle
- E USB-A & USB-C (20W)
- X Switched AC