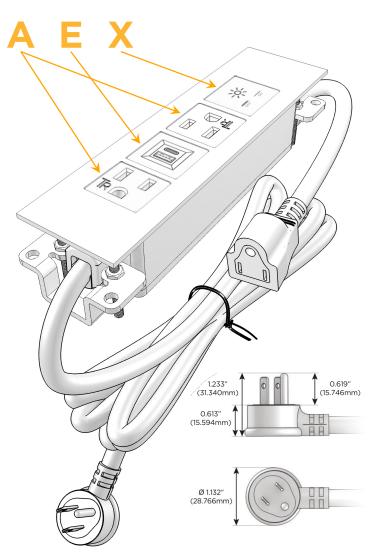

#### **Module/Port Options:**

- A Tamper Resistant AC Receptacle
- E USB-A & USB-C (20W)
- M Double USB-A (Fast Charging Ports 18W)
- H HDMI
- 6 CAT 6
- 12 RJ 12
- X Switched AC
- Y 3-Way Switch (Low Voltage)
- V USB-C (45W High Speed Charging Port)
- S USB-C (25W High Speed Charging Port)
- R Switched AC (Rocker Switch)
- **D** Dimmer Switch

#### Plug:

Supplied with Low Profile Flat 45° Angle 120 VAC Plug

Optional Standard Straight 120 VAC Plug

Optional Straight 120 VAC Pass-through Plug

- CLEAN, COMPACT DESIGN
- STREAMLINED
- LOW PROFILE
- SIDE-EXITING CORDS
- PLUG & PLAY
- 6' AC CORD & PLUG (FLAT PLUG STANDARD)
- CUSTOMIZABLE CONFIGURATIONS AND FINISHES
- UL LISTED FOR MOUNTING IN FURNITURE
- 15A

## **Modules/Ports:**

- A Tamper Resistant AC Receptacle
- E USB-A & USB-C (20W)
- X Switched AC