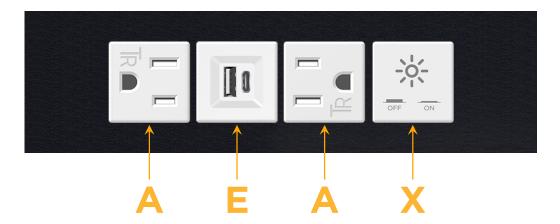

#### **Module/Port Options:**

- A Tamper Resistant AC Receptacle
- E USB-A & USB-C (20W)
- M Double USB-A (Fast Charging Ports 18W)
- H HDMI
- 6 CAT 6
- 12 RJ 12
- X Switched AC
- Y 3-Way Switch (Low Voltage)
- V USB-C (45W High Speed Charging Port)
- S USB-C (25W High Speed Charging Port)
- R Switched AC (Rocker Switch)
- **D** Dimmer Switch

## **Modules/Ports:**

- A Tamper Resistant AC Receptacle
- E USB-A & USB-C (20W)
- X Switched AC