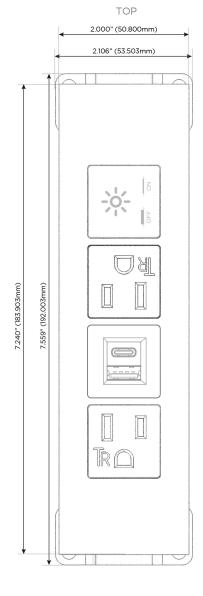

## **Module/Port Options:**

- A Tamper Resistant AC Receptacle
- E USB-A & USB-C (20W)
- M Double USB-A (Fast Charging Ports 18W)
- H HDMI
- 6 CAT 6
- 12 RJ 12
- X Switched AC
- Y 3-Way Switch (Low Voltage)
- V USB-C (45W High Speed Charging Port)
- S USB-C (25W High Speed Charging Port)
- R Switched AC (Rocker Switch)
- **D** Dimmer Switch

## Plug:

Supplied with Low Profile Flat 45° Angle 120 VAC Plug

Optional Standard Straight 120 VAC Plug

Optional Straight 120 VAC Pass-through Plug

- CLEAN, COMPACT DESIGN
- STREAMLINED
- LOW PROFILE
- SIDE-EXITING CORDS
- PLUG & PLAY
- 6' AC CORD & PLUG (FLAT PLUG STANDARD)
- CUSTOMIZABLE CONFIGURATIONS AND FINISHES
- UL LISTED FOR MOUNTING IN FURNITURE
- 15A

## AC POWER & DATA CONNECTIVITY SOLUTION

M-POWER-4TW-AEAX-BRTP

Specs: