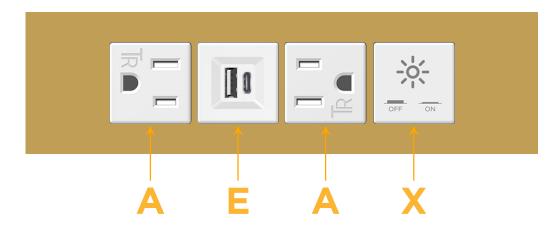

## **Module/Port Options:**

- A Tamper Resistant AC Receptacle
- E USB-A & USB-C (20W)
- M Double USB-A (Fast Charging Ports 18W)
- H HDMI
- 6 CAT 6
- 12 RJ 12
- X Switched AC
- Y 3-Way Switch (Low Voltage)
- V USB-C (45W High Speed Charging Port)
- S USB-C (25W High Speed Charging Port)
- R Switched AC (Rocker Switch)
- **D** Dimmer Switch

# Distributed by

Mormax Company, Inc.
8 Westchester Plaza

Elmsford, NY 10523

*€* .

914-699-0101

sales@mormax.com
mormax.com

Modules/Ports:

- A Tamper Resistant AC Receptacle
- E USB-A & USB-C (20W)
- X Switched AC