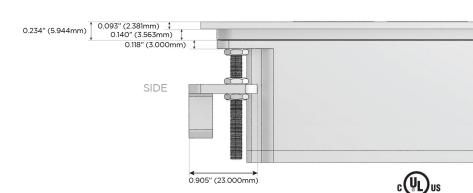

W High Speed Charging Port)
- S USB-C (25W High Speed Charging Port)
- R Switched AC (Rocker Switch)
- **D** Dimmer Switch

## Plug:

Supplied with Low Profile Flat 45° Angle 120 VAC Plug

Optional Standard Straight 120 VAC Plug

Optional Straight 120 VAC Pass-through Plug

- CLEAN, COMPACT DESIGN
- STREAMLINED
- LOW PROFILE
- SIDE-EXITING CORDS
- PLUG & PLAY
- 6' AC CORD & PLUG (FLAT PLUG STANDARD)
- CUSTOMIZABLE CONFIGURATIONS AND FINISHES
- UL LISTED FOR MOUNTING IN FURNITURE
- 15A





## AC POWER & DATA CONNECTIVITY SOLUTION

M-POWER-4TW-AEAX-BRTP

Specs:

# Distributed by



Mormax Company, Inc.
8 Westchester Plaza

Elmsford, NY 10523

*€* .

914-699-0101

sales@mormax.com
mormax.com

Modules/Ports:

- A Tamper Resistant AC Receptacle
- E USB-A & USB-C (20W)
- X Switched AC