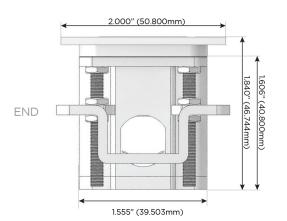

45W High Speed Charging Port)
- S USB-C (25W High Speed Charging Port)
- R Switched AC (Rocker Switch)
- **D** Dimmer Switch

## Plug:

Supplied with Low Profile Flat 45° Angle 120 VAC Plug

Optional Standard Straight 120 VAC Plug

Optional Straight 120 VAC Pass-through Plug

- CLEAN, COMPACT DESIGN
- STREAMLINED
- LOW PROFILE
- SIDE-EXITING CORDS
- PLUG & PLAY
- 6' AC CORD & PLUG (FLAT PLUG STANDARD)
- CUSTOMIZABLE CONFIGURATIONS AND FINISHES
- UL LISTED FOR MOUNTING IN FURNITURE
- 15A





## AC POWER & DATA CONNECTIVITY SOLUTION

M-POWER-4TW-AEAX-BRTP

Specs:

# Distributed by



Mormax Company, Inc.
8 Westchester Plaza

Elmsford, NY 10523

*€* .

914-699-0101

sales@mormax.com
mormax.com

Modules/Ports:

- A Tamper Resistant AC Receptacle
- E USB-A & USB-C (20W)
- X Switched AC