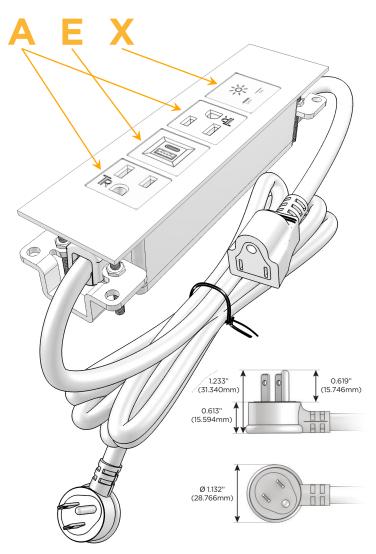

## **Module/Port Options:**

- A Tamper Resistant AC Receptacle
- E USB-A & USB-C (20W)
- M Double USB-A (Fast Charging Ports 18W)
- H HDMI
- 6 CAT 6
- 12 RJ 12
- X Switched AC
- Y 3-Way Switch (Low Voltage)
- V USB-C (45W High Speed Charging Port)
- S USB-C (25W High Speed Charging Port)
- R Switched AC (Rocker Switch)
- **D** Dimmer Switch

## Plug:

Supplied with Low Profile Flat 45° Angle 120 VAC Plug

Optional Standard Straight 120 VAC Plug

Optional Straight 120 VAC Pass-through Plug

- CLEAN, COMPACT DESIGN
- STREAMLINED
- LOW PROFILE
- SIDE-EXITING CORDS
- PLUG & PLAY
- 6' AC CORD & PLUG (FLAT PLUG STANDARD)
- CUSTOMIZABLE CONFIGURATIONS AND FINISHES
- UL LISTED FOR MOUNTING IN FURNITURE
- 15A

# Distributed by

Mormax Company, Inc.
8 Westchester Plaza

Elmsford, NY 10523

*€* .

914-699-0101

sales@mormax.com
mormax.com

Modules/Ports:

- A Tamper Resistant AC Receptacle
- E USB-A & USB-C (20W)
- X Switched AC