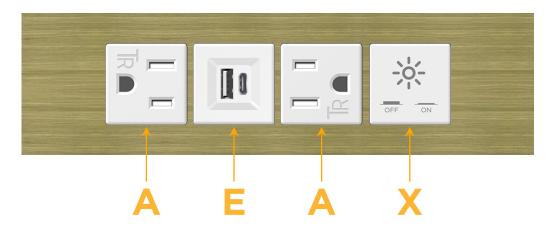

#### **Module/Port Options:**

- **Tamper Resistant AC Receptacle**
- USB-A & USB-C (20W)
- Double USB-A (Fast Charging Ports 18W)
- **HDMI**
- CAT 6
- 12 RJ 12
- X Switched AC
- 3-Way Switch (Low Voltage)
- V USB-C (45W High Speed Charging Port)
- USB-C (25W High Speed Charging Port)
- R Switched AC (Rocker Switch)
- D Dimmer Switch

# Modules/Ports:

- A Tamper Resistant AC Receptacle
- E USB-A & USB-C (20W)
- X Switched AC