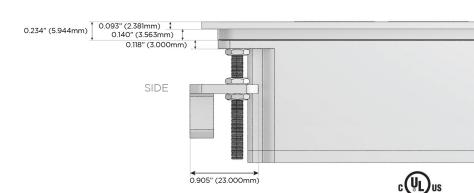

ging Port)
- USB-C (25W High Speed Charging Port)
- R Switched AC (Rocker Switch)
- D Dimmer Switch

#### Plug:

Supplied with Low Profile Flat 45° Angle 120 VAC

Optional Standard Straight 120 VAC Plug

Optional Straight 120 VAC Pass-through Plug

- CLEAN, COMPACT DESIGN
- **STREAMLINED**
- LOW PROFILE
- SIDE-EXITING CORDS
- **PLUG & PLAY**
- 6' AC CORD & PLUG (FLAT PLUG STANDARD)
- **CUSTOMIZABLE CONFIGURATIONS AND FINISHES**
- **UL LISTED FOR MOUNTING IN FURNITURE**
- 15A





Specs:

#### AC POWER & DATA CONNECTIVITY SOLUTION

M-POWER-4TW-AEAX-BRAATP

## Distributed by



Mormax Company, Inc.
8 Westchester Plaza

Elmsford, NY 10523

<u>&</u>

914-699-0101

sales@mormax.com
mormax.com

# Modules/Ports:

- A Tamper Resistant AC Receptacle
- E USB-A & USB-C (20W)
- X Switched AC