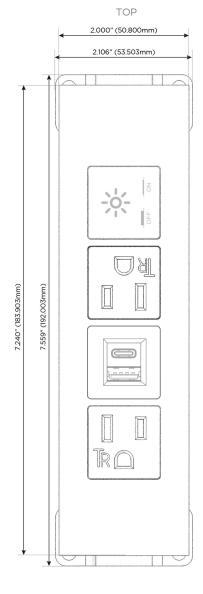

#### **Module/Port Options:**

- **Tamper Resistant AC Receptacle**
- USB-A & USB-C (20W)
- Double USB-A (Fast Charging Ports 18W)
- **HDMI**
- CAT 6
- 12 RJ 12
- X Switched AC
- 3-Way Switch (Low Voltage)
- V USB-C (45W High Speed Charging Port)
- USB-C (25W High Speed Charging Port)
- R Switched AC (Rocker Switch)
- D Dimmer Switch

# Modules/Ports:

- A Tamper Resistant AC Receptacle
- E USB-A & USB-C (20W)
- X Switched AC