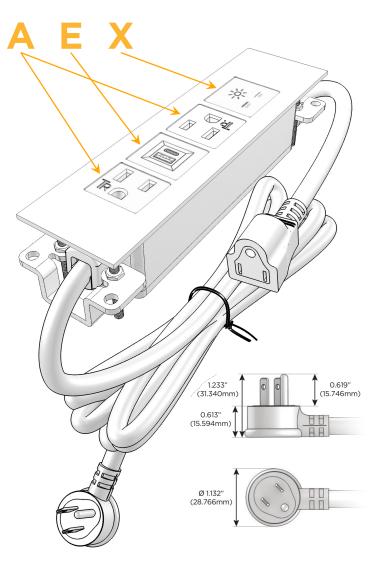

#### **Module/Port Options:**

- **Tamper Resistant AC Receptacle**
- USB-A & USB-C (20W)
- Double USB-A (Fast Charging Ports 18W)
- **HDMI**
- CAT 6
- 12 RJ 12
- X Switched AC
- 3-Way Switch (Low Voltage)
- V USB-C (45W High Speed Charging Port)
- USB-C (25W High Speed Charging Port)
- R Switched AC (Rocker Switch)
- D Dimmer Switch

#### Plug:

Supplied with Low Profile Flat 45° Angle 120 VAC

Optional Standard Straight 120 VAC Plug

Optional Straight 120 VAC Pass-through Plug

- CLEAN, COMPACT DESIGN
- **STREAMLINED**
- LOW PROFILE
- SIDE-EXITING CORDS
- **PLUG & PLAY**
- 6' AC CORD & PLUG (FLAT PLUG STANDARD)
- **CUSTOMIZABLE CONFIGURATIONS AND FINISHES**
- **UL LISTED FOR MOUNTING IN FURNITURE**
- 15A

# Modules/Ports:

- A Tamper Resistant AC Receptacle
- E USB-A & USB-C (20W)
- X Switched AC