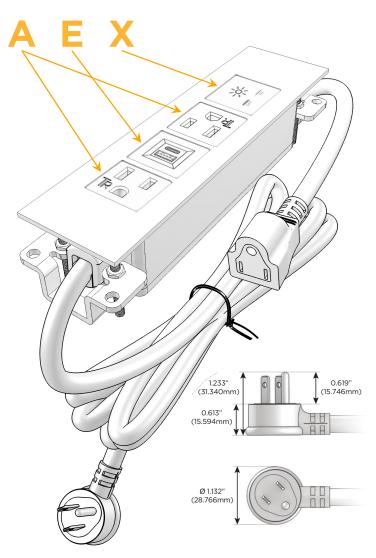

### Plug:

Supplied with Low Profile Flat 45° Angle 120 VAC Plug

Optional Standard Straight 120 VAC Plug

Optional Straight 120 VAC Pass-through Plug

- CLEAN, COMPACT DESIGN
- STREAMLINED
- LOW PROFILE
- SIDE-EXITING CORDS
- PLUG & PLAY
- 6' AC CORD & PLUG (FLAT PLUG STANDARD)
- CUSTOMIZABLE CONFIGURATIONS AND FINISHES
- UL LISTED FOR MOUNTING IN FURNITURE
- 15A

# Modules/Ports:

- A Tamper Resistant AC Receptacle
- E USB-A & USB-C (20W)
- X Switched AC