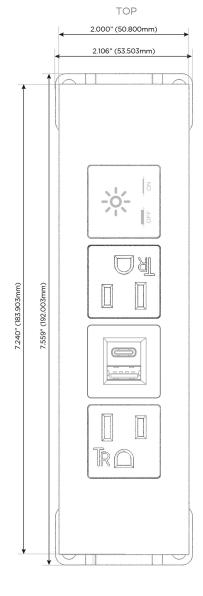

# **Module/Port Options:**

- A Tamper Resistant AC Receptacle
- E USB-A & USB-C (20W)
- M Double USB-A (Fast Charging Ports 18W)
- H HDMI
- 6 CAT 6
- 12 RJ 12
- X Switched AC
- Y 3-Way Switch (Low Voltage)
- V USB-C (45W High Speed Charging Port)
- S USB-C (25W High Speed Charging Port)
- R Switched AC (Rocker Switch)
- **D** Dimmer Switch

# Modules/Ports:

- A Tamper Resistant AC Receptacle
- E USB-A & USB-C (20W)
- X Switched AC