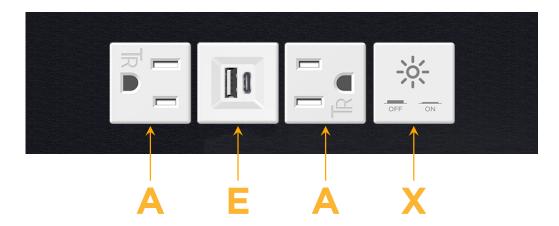

# Modules/Ports:

- A Tamper Resistant AC Receptacle
- E USB-A & USB-C (20W)
- X Switched AC