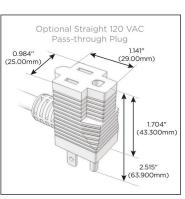

### Plug:

Supplied with Low Profile Flat 45° Angle 120 VAC Plug

Optional Standard Straight 120 VAC Plug

Optional Straight 120 VAC Pass-through Plug

- CLEAN, COMPACT DESIGN
- STREAMLINED
- LOW PROFILE
- SIDE-EXITING CORDS
- PLUG & PLAY
- 6' AC CORD & PLUG (FLAT PLUG STANDARD)
- CUSTOMIZABLE CONFIGURATIONS AND FINISHES
- UL LISTED FOR MOUNTING IN FURNITURE
- 15A