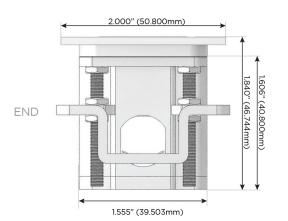

Speed Charging Port)
- S USB-C (25W High Speed Charging Port)
- R Switched AC (Rocker Switch)
- **D** Dimmer Switch

### Plug:

Supplied with Low Profile Flat 45° Angle 120 VAC Plug

Optional Standard Straight 120 VAC Plug

Optional Straight 120 VAC Pass-through Plug

- CLEAN, COMPACT DESIGN
- STREAMLINED
- LOW PROFILE
- SIDE-EXITING CORDS
- PLUG & PLAY
- 6' AC CORD & PLUG (FLAT PLUG STANDARD)
- CUSTOMIZABLE CONFIGURATIONS AND FINISHES
- UL LISTED FOR MOUNTING IN FURNITURE
- 15A





### AC POWER & DATA CONNECTIVITY SOLUTION

M-POWER-4TW-AEAX-BATP

Specs:

## Distributed by



Mormax Company, Inc.
8 Westchester Plaza

Elmsford, NY 10523

<u>&</u>

914-699-0101

sales@mormax.com
mormax.com

# Modules/Ports:

- A Tamper Resistant AC Receptacle
- E USB-A & USB-C (20W)
- X Switched AC