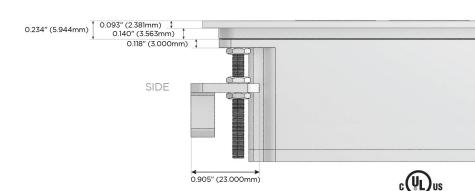

peed Charging Port)
- S USB-C (25W High Speed Charging Port)
- R Switched AC (Rocker Switch)
- **D** Dimmer Switch

### Plug:

Supplied with Low Profile Flat 45° Angle 120 VAC Plug

Optional Standard Straight 120 VAC Plug

Optional Straight 120 VAC Pass-through Plug

- CLEAN, COMPACT DESIGN
- STREAMLINED
- LOW PROFILE
- SIDE-EXITING CORDS
- PLUG & PLAY
- 6' AC CORD & PLUG (FLAT PLUG STANDARD)
- CUSTOMIZABLE CONFIGURATIONS AND FINISHES
- UL LISTED FOR MOUNTING IN FURNITURE
- 15A





### AC POWER & DATA CONNECTIVITY SOLUTION

M-POWER-4TW-AEAX-BATP

Specs:

## Distributed by



Mormax Company, Inc.
8 Westchester Plaza

Elmsford, NY 10523

<u>&</u>

914-699-0101

sales@mormax.com
mormax.com

# Modules/Ports:

- A Tamper Resistant AC Receptacle
- E USB-A & USB-C (20W)
- X Switched AC