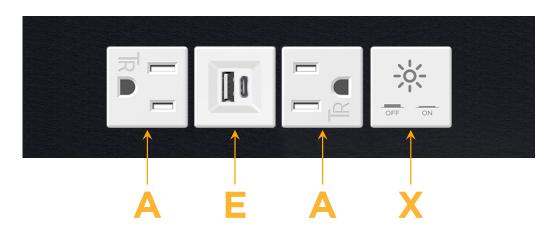

### Module/Port Options:

- **Tamper Resistant AC Receptacle** Α
- USB-A & USB-C (20W) E
- Double USB-A (Fast Charging Ports 18W) Μ
- HDMI H.
- CAT 6 6
- 12 RJ 12
- X Switched AC
- 3-Way Switch (Low Voltage) Y
- V USB-C (45W High Speed Charging Port)
- USB-C (25W High Speed Charging Port)
- R Switched AC (Rocker Switch)
- D **Dimmer Switch**