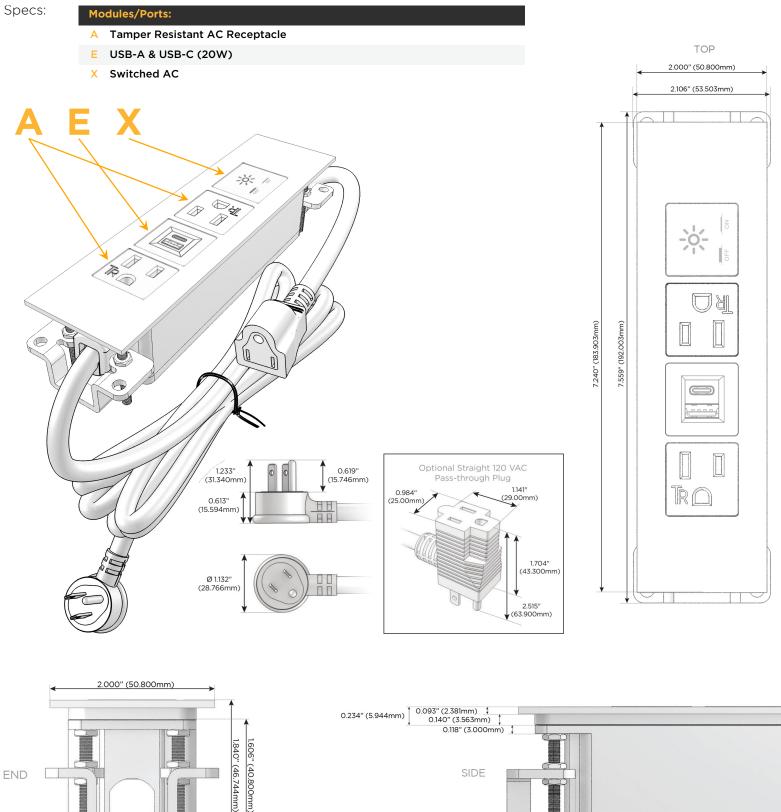

### Module/Port Options:

- **Tamper Resistant AC Receptacle** Α
- USB-A & USB-C (20W) E
- Double USB-A (Fast Charging Ports 18W) Μ
- HDMI H.
- CAT 6 6
- 12 RJ 12
- X Switched AC
- 3-Way Switch (Low Voltage) Y
- V USB-C (45W High Speed Charging Port)
- USB-C (25W High Speed Charging Port)
- R Switched AC (Rocker Switch)
- D **Dimmer Switch**

#### Plug:

Supplied with Low Profile Flat 45° Angle 120 VAC Plug

**Optional Standard Straight 120 VAC Plug** 

Optional Straight 120 VAC Pass-through Plug

- CLEAN, COMPACT DESIGN
- STREAMLINED
- LOW PROFILE
- SIDE-EXITING CORDS
- **PLUG & PLAY**
- 6' AC CORD & PLUG (FLAT PLUG STANDARD)
- CUSTOMIZABLE CONFIGURATIONS AND FINISHES
- UL LISTED FOR MOUNTING IN FURNITURE
- 15A