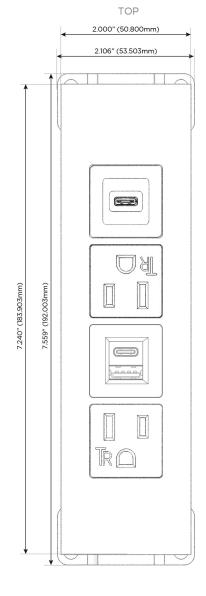

## **Modules/Ports:**

- A Tamper Resistant AC Receptacle
- E USB-A & USB-C (20W)
- S USB-C (25W High Speed Charging Port)