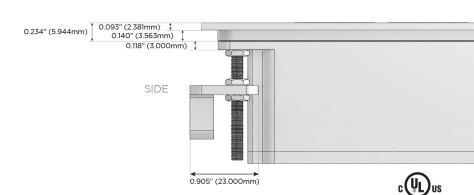

ing Port)
- R Switched AC (Rocker Switch)
- D **Dimmer Switch**

## Plug:

Supplied with Low Profile Flat 45° Angle 120 VAC

Optional Standard Straight 120 VAC Plug

Optional Straight 120 VAC Pass-through Plug

- CLEAN, COMPACT DESIGN
- **STREAMLINED**
- LOW PROFILE
- SIDE-EXITING CORDS
- **PLUG & PLAY**
- 6' AC CORD & PLUG (FLAT PLUG STANDARD)
- **CUSTOMIZABLE CONFIGURATIONS AND FINISHES**
- **UL LISTED FOR MOUNTING IN FURNITURE**
- 15A





#### AC POWER & DATA CONNECTIVITY SOLUTION

M-POWER-4TW-AEAS-WTP

# Distributed by



Mormax Company, Inc.

<u>&</u>

914-699-0101

sales@mormax.com
mormax.com

SOLUTION 8 Westchester Plaza
Elmsford, NY 10523

## Specs:

## **Modules/Ports:**

- A Tamper Resistant AC Receptacle
- E USB-A & USB-C (20W)
- S USB-C (25W High Speed Charging Port)