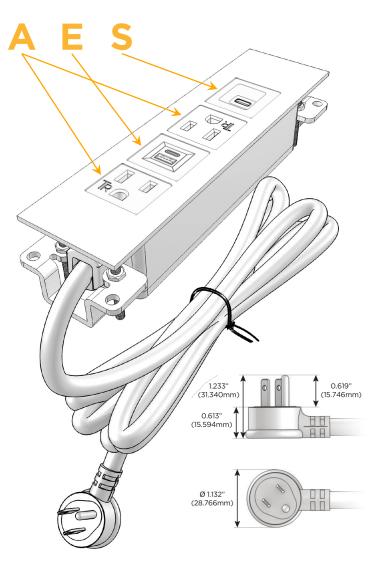

## Plug:

Supplied with Low Profile Flat 45° Angle 120 VAC

Optional Standard Straight 120 VAC Plug

Optional Straight 120 VAC Pass-through Plug

- CLEAN, COMPACT DESIGN
- **STREAMLINED**
- LOW PROFILE
- SIDE-EXITING CORDS
- **PLUG & PLAY**
- 6' AC CORD & PLUG (FLAT PLUG STANDARD)
- **CUSTOMIZABLE CONFIGURATIONS AND FINISHES**
- **UL LISTED FOR MOUNTING IN FURNITURE**
- 15A

## **Modules/Ports:**

- A Tamper Resistant AC Receptacle
- E USB-A & USB-C (20W)
- S USB-C (25W High Speed Charging Port)