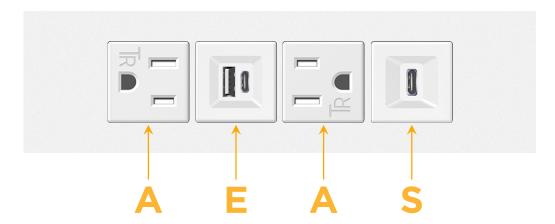

## **Modules/Ports:**

- A Tamper Resistant AC Receptacle
- E USB-A & USB-C (20W)
- S USB-C (25W High Speed Charging Port)