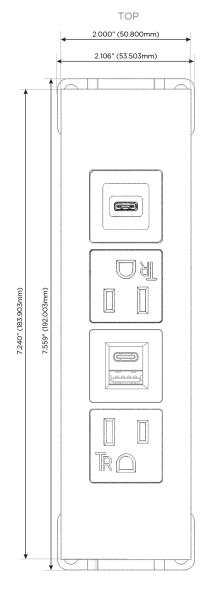

# **Modules/Ports:**

- A Tamper Resistant AC Receptacle
- E USB-A & USB-C (20W)
- S USB-C (25W High Speed Charging Port)