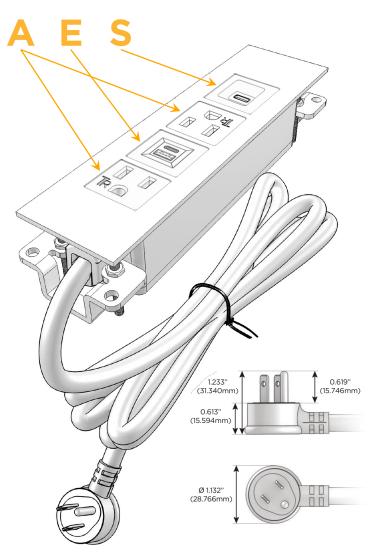

### Plug:

Supplied with Low Profile Flat 45° Angle 120 VAC

Optional Standard Straight 120 VAC Plug

Optional Straight 120 VAC Pass-through Plug

- CLEAN, COMPACT DESIGN
- **STREAMLINED**
- LOW PROFILE
- SIDE-EXITING CORDS
- **PLUG & PLAY**
- 6' AC CORD & PLUG (FLAT PLUG STANDARD)
- **CUSTOMIZABLE CONFIGURATIONS AND FINISHES**
- **UL LISTED FOR MOUNTING IN FURNITURE**
- 15A

# **Modules/Ports:**

- A Tamper Resistant AC Receptacle
- E USB-A & USB-C (20W)
- S USB-C (25W High Speed Charging Port)