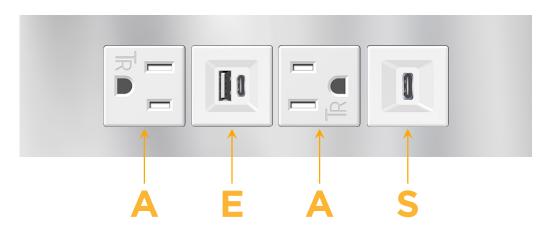

# **Modules/Ports:**

- A Tamper Resistant AC Receptacle
- E USB-A & USB-C (20W)
- S USB-C (25W High Speed Charging Port)