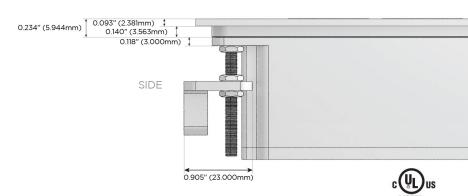

## AC POWER & DATA CONNECTIVITY SOLUTION

M-POWER-4TW-AEAS-SS4TP

Specs:

# Distributed by

Mormax Company, Inc.
8 Westchester Plaza

Elmsford, NY 10523

**⊗** 

914-699-0101

sales@mormax.com
mormax.com

Modules/Ports:

- A Tamper Resistant AC Receptacle
- E USB-A & USB-C (20W)
- S USB-C (25W High Speed Charging Port)