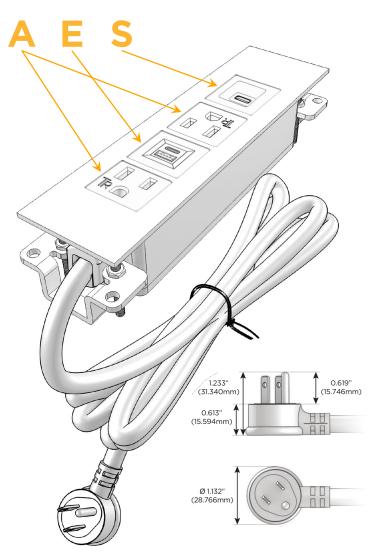

## Plug:

Supplied with Low Profile Flat 45° Angle 120 VAC

Optional Standard Straight 120 VAC Plug

Optional Straight 120 VAC Pass-through Plug

- CLEAN, COMPACT DESIGN
- **STREAMLINED**
- LOW PROFILE
- SIDE-EXITING CORDS
- **PLUG & PLAY**
- 6' AC CORD & PLUG (FLAT PLUG STANDARD)
- **CUSTOMIZABLE CONFIGURATIONS AND FINISHES**
- **UL LISTED FOR MOUNTING IN FURNITURE**
- 15A

# Distributed by

Mormax Company, Inc.
8 Westchester Plaza

Elmsford, NY 10523

**⊗** 

914-699-0101

sales@mormax.com
mormax.com

Modules/Ports:

- A Tamper Resistant AC Receptacle
- E USB-A & USB-C (20W)
- S USB-C (25W High Speed Charging Port)