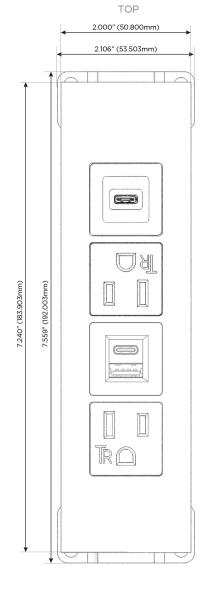

## **Module/Port Options:**

- **Tamper Resistant AC Receptacle**
- USB-A & USB-C (20W)
- Double USB-A (Fast Charging Ports 18W)
- **HDMI**
- CAT 6
- 12 RJ 12
- X Switched AC
- 3-Way Switch (Low Voltage)
- V USB-C (45W High Speed Charging Port)
- USB-C (25W High Speed Charging Port)
- R Switched AC (Rocker Switch)
- D Dimmer Switch

# Distributed by

Mormax Company, Inc.
8 Westchester Plaza

Elmsford, NY 10523

**⊗** 

914-699-0101

sales@mormax.com
mormax.com

Modules/Ports:

- A Tamper Resistant AC Receptacle
- E USB-A & USB-C (20W)
- S USB-C (25W High Speed Charging Port)