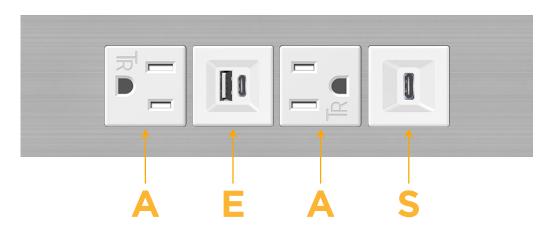

# Distributed by

Mormax Company, Inc.
8 Westchester Plaza

Elmsford, NY 10523

**⊗** 

914-699-0101

sales@mormax.com
mormax.com

Modules/Ports:

- A Tamper Resistant AC Receptacle
- E USB-A & USB-C (20W)
- S USB-C (25W High Speed Charging Port)