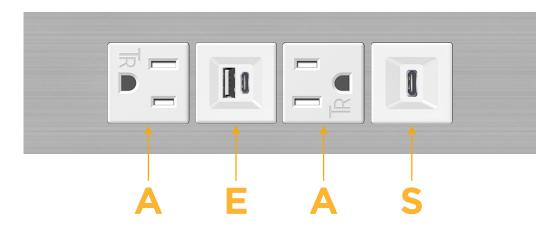

## **Modules/Ports:**

- A Tamper Resistant AC Receptacle
- E USB-A & USB-C (20W)
- S USB-C (25W High Speed Charging Port)