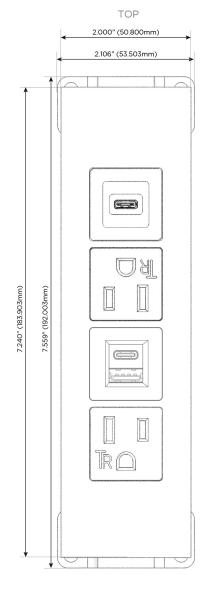

## **Modules/Ports:**

- A Tamper Resistant AC Receptacle
- E USB-A & USB-C (20W)
- S USB-C (25W High Speed Charging Port)