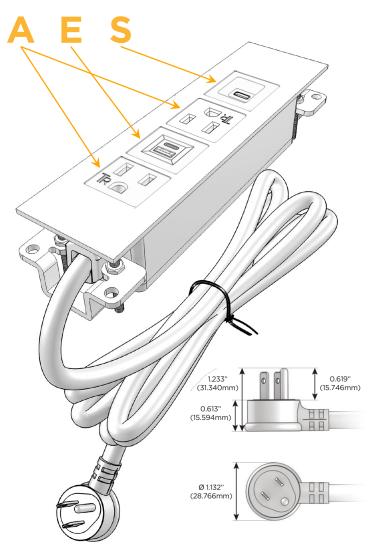

#### Plug:

Supplied with Low Profile Flat 45° Angle 120 VAC

Optional Standard Straight 120 VAC Plug

Optional Straight 120 VAC Pass-through Plug

- CLEAN, COMPACT DESIGN
- **STREAMLINED**
- LOW PROFILE
- SIDE-EXITING CORDS
- **PLUG & PLAY**
- 6' AC CORD & PLUG (FLAT PLUG STANDARD)
- **CUSTOMIZABLE CONFIGURATIONS AND FINISHES**
- **UL LISTED FOR MOUNTING IN FURNITURE**
- 15A

## **Modules/Ports:**

- A Tamper Resistant AC Receptacle
- E USB-A & USB-C (20W)
- S USB-C (25W High Speed Charging Port)