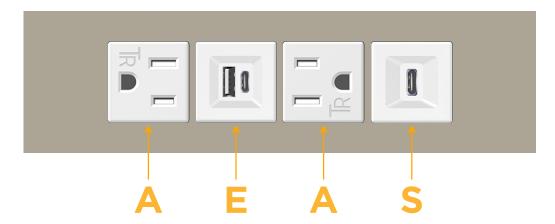

### **Module/Port Options:**

- **Tamper Resistant AC Receptacle**
- USB-A & USB-C (20W)
- Double USB-A (Fast Charging Ports 18W)
- **HDMI**
- CAT 6
- 12 RJ 12
- X Switched AC
- 3-Way Switch (Low Voltage)
- V USB-C (45W High Speed Charging Port)
- USB-C (25W High Speed Charging Port)
- R Switched AC (Rocker Switch)
- D Dimmer Switch

## **Modules/Ports:**

- **Tamper Resistant AC Receptacle**
- USB-A & USB-C (20W)
- USB-C (25W High Speed Charging Port)