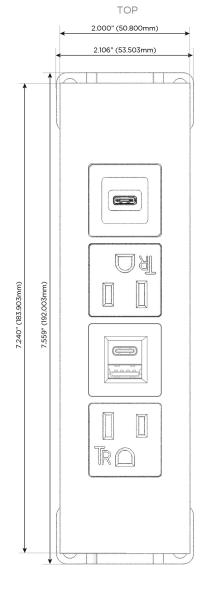

### **Module/Port Options:**

- **Tamper Resistant AC Receptacle**
- USB-A & USB-C (20W)
- Double USB-A (Fast Charging Ports 18W)
- **HDMI**
- CAT 6
- 12 RJ 12
- X Switched AC
- 3-Way Switch (Low Voltage)
- V USB-C (45W High Speed Charging Port)
- USB-C (25W High Speed Charging Port)
- R Switched AC (Rocker Switch)
- D Dimmer Switch

## **Modules/Ports:**

- **Tamper Resistant AC Receptacle**
- USB-A & USB-C (20W)
- USB-C (25W High Speed Charging Port)