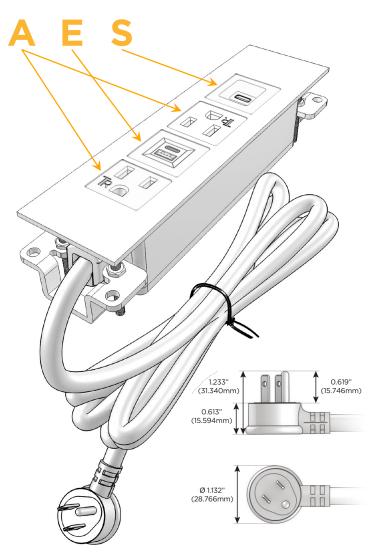

## Plug:

Supplied with Low Profile Flat 45° Angle 120 VAC

Optional Standard Straight 120 VAC Plug

Optional Straight 120 VAC Pass-through Plug

- CLEAN, COMPACT DESIGN
- **STREAMLINED**
- LOW PROFILE
- SIDE-EXITING CORDS
- **PLUG & PLAY**
- 6' AC CORD & PLUG (FLAT PLUG STANDARD)
- **CUSTOMIZABLE CONFIGURATIONS AND FINISHES**
- **UL LISTED FOR MOUNTING IN FURNITURE**
- 15A