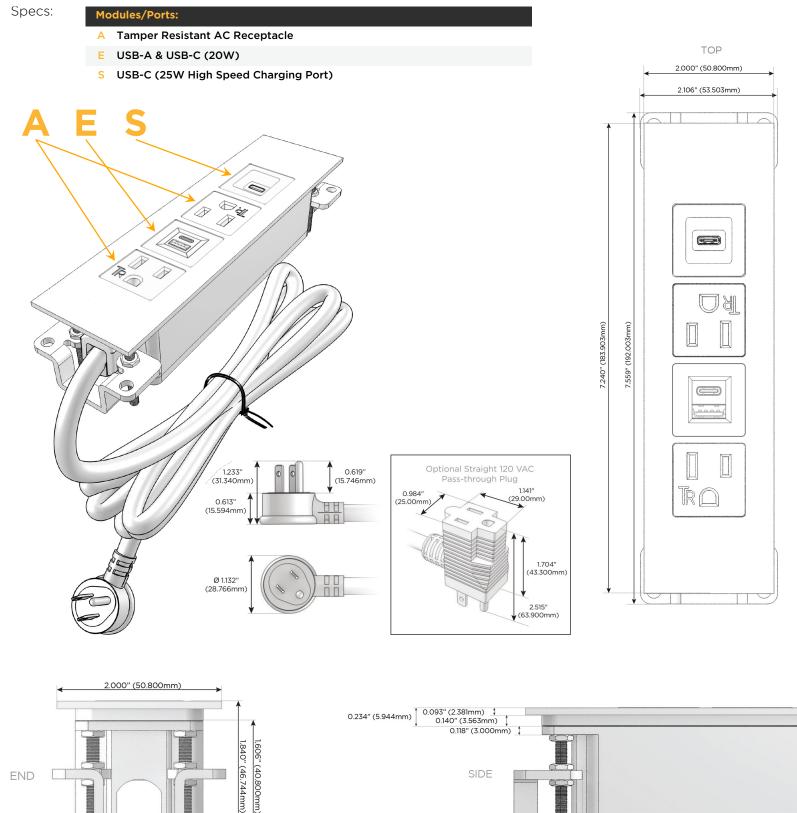

## Module/Port Options:

- **Tamper Resistant AC Receptacle** Α
- USB-A & USB-C (20W) Е
- Double USB-A (Fast Charging Ports 18W) Μ
- HDMI H.
- CAT 6 6
- 12 RJ 12
- X Switched AC
- 3-Way Switch (Low Voltage) Y
- V USB-C (45W High Speed Charging Port)
- S USB-C (25W High Speed Charging Port)
- R Switched AC (Rocker Switch)
- D Dimmer Switch

### Plug:

Supplied with Low Profile Flat 45° Angle 120 VAC Plug

**Optional Standard Straight 120 VAC Plug** 

Optional Straight 120 VAC Pass-through Plug

- CLEAN, COMPACT DESIGN
- STREAMLINED
- LOW PROFILE
- SIDE-EXITING CORDS
- **PLUG & PLAY**
- 6' AC CORD & PLUG (FLAT PLUG STANDARD)
- CUSTOMIZABLE CONFIGURATIONS AND FINISHES
- UL LISTED FOR MOUNTING IN FURNITURE
- 15A