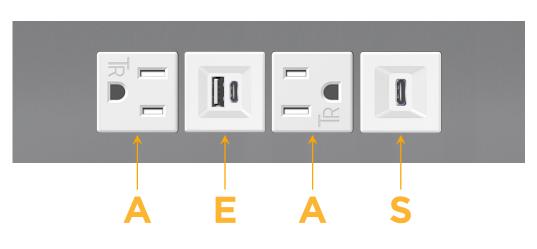

## Module/Port Options:

- **Tamper Resistant AC Receptacle** Α
- USB-A & USB-C (20W) Е
- Double USB-A (Fast Charging Ports 18W) Μ
- HDMI H.
- CAT 6 6
- 12 RJ 12
- X Switched AC
- 3-Way Switch (Low Voltage) Y
- V USB-C (45W High Speed Charging Port)
- S USB-C (25W High Speed Charging Port)
- R Switched AC (Rocker Switch)
- D Dimmer Switch