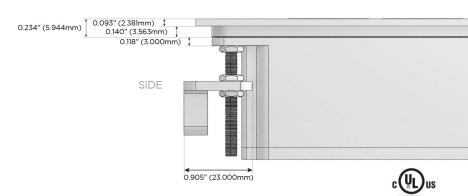

C (25W High Speed Charging Port)
- R Switched AC (Rocker Switch)
- D Dimmer Switch

#### Plug:

Supplied with Low Profile Flat 45° Angle 120 VAC

Optional Standard Straight 120 VAC Plug

Optional Straight 120 VAC Pass-through Plug

- CLEAN, COMPACT DESIGN
- **STREAMLINED**
- LOW PROFILE
- SIDE-EXITING CORDS
- **PLUG & PLAY**
- 6' AC CORD & PLUG (FLAT PLUG STANDARD)
- **CUSTOMIZABLE CONFIGURATIONS AND FINISHES**
- **UL LISTED FOR MOUNTING IN FURNITURE**
- 15A





#### AC POWER & DATA CONNECTIVITY SOLUTION

M-POWER-4TW-AEAS-CUATP

Specs:

# Distributed by



Mormax Company, Inc. 8 Westchester Plaza

Elmsford, NY 10523

914-699-0101

mormax.com

sales@mormax.com

## **Modules/Ports:**

- **Tamper Resistant AC Receptacle**
- USB-A & USB-C (20W)
- USB-C (25W High Speed Charging Port)