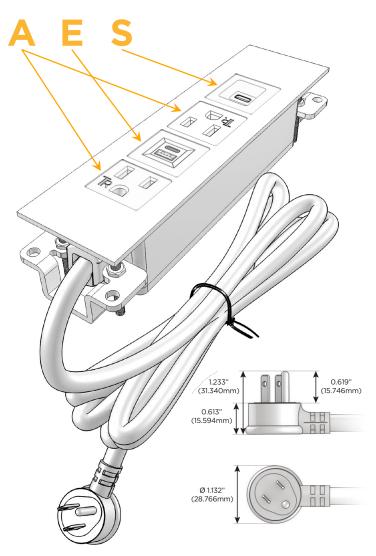

#### **Module/Port Options:**

- **Tamper Resistant AC Receptacle**
- USB-A & USB-C (20W)
- Double USB-A (Fast Charging Ports 18W)
- **HDMI**
- CAT 6
- 12 RJ 12
- X Switched AC
- 3-Way Switch (Low Voltage)
- V USB-C (45W High Speed Charging Port)
- USB-C (25W High Speed Charging Port)
- R Switched AC (Rocker Switch)
- D Dimmer Switch

#### Plug:

Supplied with Low Profile Flat 45° Angle 120 VAC

Optional Standard Straight 120 VAC Plug

Optional Straight 120 VAC Pass-through Plug

- CLEAN, COMPACT DESIGN
- **STREAMLINED**
- LOW PROFILE
- SIDE-EXITING CORDS
- **PLUG & PLAY**
- 6' AC CORD & PLUG (FLAT PLUG STANDARD)
- **CUSTOMIZABLE CONFIGURATIONS AND FINISHES**
- **UL LISTED FOR MOUNTING IN FURNITURE**
- 15A

## **Modules/Ports:**

- **Tamper Resistant AC Receptacle**
- USB-A & USB-C (20W)
- USB-C (25W High Speed Charging Port)