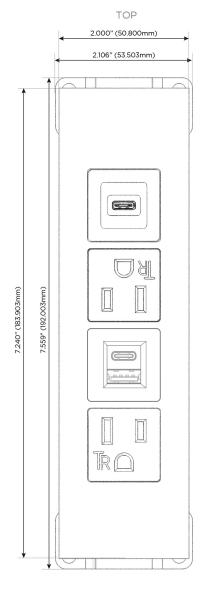

#### **Module/Port Options:**

- **Tamper Resistant AC Receptacle**
- USB-A & USB-C (20W)
- Double USB-A (Fast Charging Ports 18W)
- **HDMI**
- CAT 6
- 12 RJ 12
- X Switched AC
- 3-Way Switch (Low Voltage)
- V USB-C (45W High Speed Charging Port)
- USB-C (25W High Speed Charging Port)
- R Switched AC (Rocker Switch)
- D Dimmer Switch

## **Modules/Ports:**

- **Tamper Resistant AC Receptacle**
- USB-A & USB-C (20W)
- USB-C (25W High Speed Charging Port)