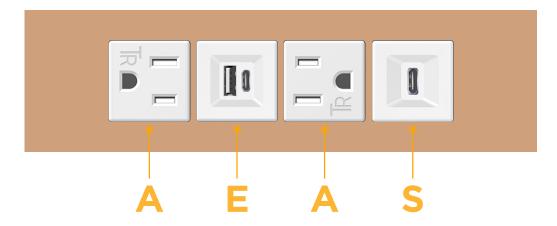

#### **Module/Port Options:**

- **Tamper Resistant AC Receptacle**
- USB-A & USB-C (20W)
- Double USB-A (Fast Charging Ports 18W)
- **HDMI**
- CAT 6
- 12 RJ 12
- X Switched AC
- 3-Way Switch (Low Voltage)
- V USB-C (45W High Speed Charging Port)
- USB-C (25W High Speed Charging Port)
- R Switched AC (Rocker Switch)
- D Dimmer Switch

## **Modules/Ports:**

- **Tamper Resistant AC Receptacle**
- USB-A & USB-C (20W)
- USB-C (25W High Speed Charging Port)