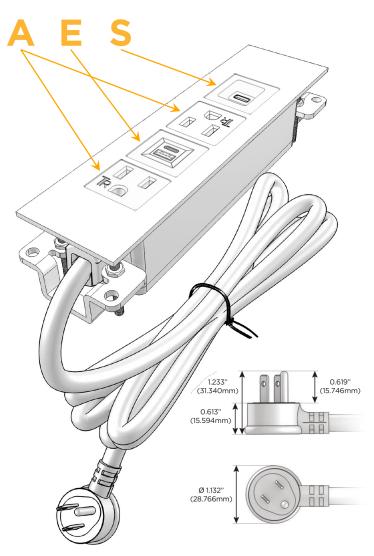

#### Plug:

Supplied with Low Profile Flat 45° Angle 120 VAC

Optional Standard Straight 120 VAC Plug

Optional Straight 120 VAC Pass-through Plug

- CLEAN, COMPACT DESIGN
- **STREAMLINED**
- LOW PROFILE
- SIDE-EXITING CORDS
- **PLUG & PLAY**
- 6' AC CORD & PLUG (FLAT PLUG STANDARD)
- **CUSTOMIZABLE CONFIGURATIONS AND FINISHES**
- **UL LISTED FOR MOUNTING IN FURNITURE**
- 15A

# Distributed by

Mormax Company, Inc.
8 Westchester Plaza

Elmsford, NY 10523

<u>&</u>

914-699-0101

sales@mormax.com
mormax.com

Modules/Ports:

- A Tamper Resistant AC Receptacle
- E USB-A & USB-C (20W)
- S USB-C (25W High Speed Charging Port)