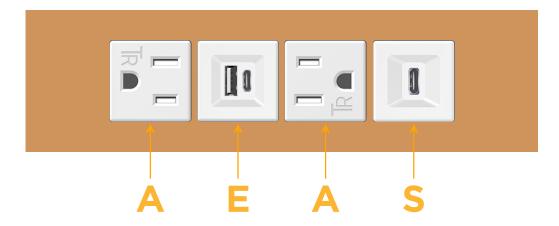

#### **Module/Port Options:**

- **Tamper Resistant AC Receptacle**
- USB-A & USB-C (20W)
- Double USB-A (Fast Charging Ports 18W)
- **HDMI**
- CAT 6
- 12 RJ 12
- X Switched AC
- 3-Way Switch (Low Voltage)
- V USB-C (45W High Speed Charging Port)
- USB-C (25W High Speed Charging Port)
- R Switched AC (Rocker Switch)
- D Dimmer Switch

# Distributed by

Mormax Company, Inc.
8 Westchester Plaza

Elmsford, NY 10523

<u>&</u>

914-699-0101

sales@mormax.com
mormax.com

Modules/Ports:

- A Tamper Resistant AC Receptacle
- E USB-A & USB-C (20W)
- S USB-C (25W High Speed Charging Port)