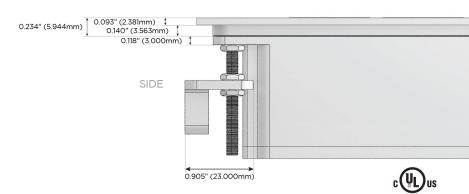

(25W High Speed Charging Port)
- R Switched AC (Rocker Switch)
- D Dimmer Switch

#### Plug:

Supplied with Low Profile Flat 45° Angle 120 VAC

Optional Standard Straight 120 VAC Plug

Optional Straight 120 VAC Pass-through Plug

- CLEAN, COMPACT DESIGN
- **STREAMLINED**
- LOW PROFILE
- SIDE-EXITING CORDS
- **PLUG & PLAY**
- 6' AC CORD & PLUG (FLAT PLUG STANDARD)
- **CUSTOMIZABLE CONFIGURATIONS AND FINISHES**
- **UL LISTED FOR MOUNTING IN FURNITURE**
- 15A





#### AC POWER & DATA CONNECTIVITY SOLUTION

M-POWER-4TW-AEAS-CTP

Specs:

# Distributed by



Mormax Company, Inc.
8 Westchester Plaza

Elmsford, NY 10523

<u>&</u>

914-699-0101

sales@mormax.com
mormax.com

Modules/Ports:

- A Tamper Resistant AC Receptacle
- E USB-A & USB-C (20W)
- S USB-C (25W High Speed Charging Port)