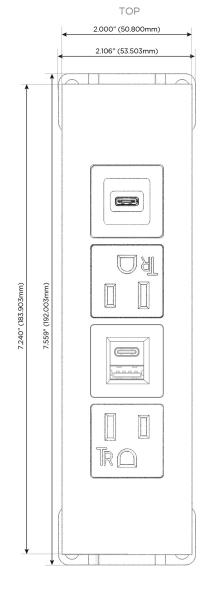

#### **Module/Port Options:**

- **Tamper Resistant AC Receptacle**
- USB-A & USB-C (20W)
- Double USB-A (Fast Charging Ports 18W)
- **HDMI**
- CAT 6
- 12 RJ 12
- X Switched AC
- 3-Way Switch (Low Voltage)
- V USB-C (45W High Speed Charging Port)
- USB-C (25W High Speed Charging Port)
- R Switched AC (Rocker Switch)
- D Dimmer Switch

# Distributed by

Mormax Company, Inc.
8 Westchester Plaza

Elmsford, NY 10523

<u>&</u>

914-699-0101

sales@mormax.com
mormax.com

Modules/Ports:

- A Tamper Resistant AC Receptacle
- E USB-A & USB-C (20W)
- S USB-C (25W High Speed Charging Port)