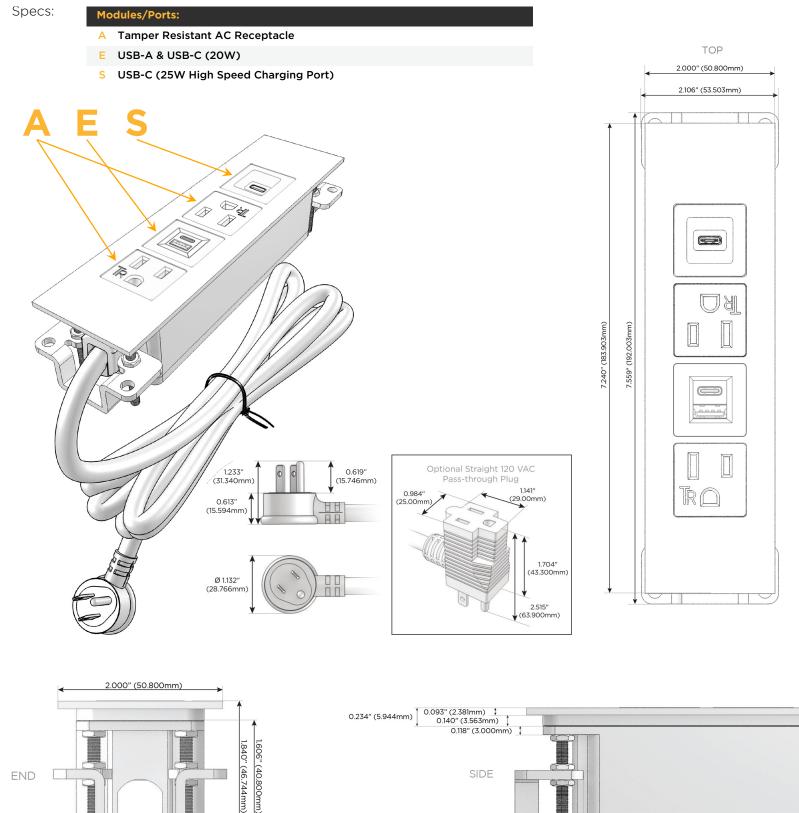

## Module/Port Options:

- A Tamper Resistant AC Receptacle
- E USB-A & USB-C (20W)
- M Double USB-A (Fast Charging Ports 18W)
- H HDMI
- 6 CAT 6
- 12 RJ 12
- X Switched AC
- Y 3-Way Switch (Low Voltage)
- V USB-C (45W High Speed Charging Port)
- S USB-C (25W High Speed Charging Port)
- R Switched AC (Rocker Switch)
- D Dimmer Switch

#### Plug:

Supplied with Low Profile Flat 45° Angle 120 VAC Plug

**Optional Standard Straight 120 VAC Plug** 

Optional Straight 120 VAC Pass-through Plug

- CLEAN, COMPACT DESIGN
- STREAMLINED
- LOW PROFILE
- SIDE-EXITING CORDS
- PLUG & PLAY
- 6' AC CORD & PLUG (FLAT PLUG STANDARD)
- CUSTOMIZABLE CONFIGURATIONS AND FINISHES
- UL LISTED FOR MOUNTING IN FURNITURE
- 15A