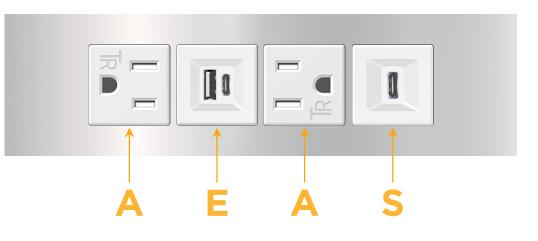

## Module/Port Options:

- A Tamper Resistant AC Receptacle
- E USB-A & USB-C (20W)
- M Double USB-A (Fast Charging Ports 18W)
- H HDMI
- 6 CAT 6
- 12 RJ 12
- X Switched AC
- Y 3-Way Switch (Low Voltage)
- V USB-C (45W High Speed Charging Port)
- S USB-C (25W High Speed Charging Port)
- R Switched AC (Rocker Switch)
- D Dimmer Switch