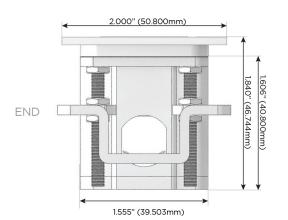

W High Speed Charging Port)
- R Switched AC (Rocker Switch)
- D Dimmer Switch

#### Plug:

Supplied with Low Profile Flat 45° Angle 120 VAC

Optional Standard Straight 120 VAC Plug

Optional Straight 120 VAC Pass-through Plug

- CLEAN, COMPACT DESIGN
- **STREAMLINED**
- LOW PROFILE
- SIDE-EXITING CORDS
- **PLUG & PLAY**
- 6' AC CORD & PLUG (FLAT PLUG STANDARD)
- **CUSTOMIZABLE CONFIGURATIONS AND FINISHES**
- **UL LISTED FOR MOUNTING IN FURNITURE**
- 15A





#### AC POWER & DATA CONNECTIVITY SOLUTION

M-POWER-4TW-AEAS-CHATP

Specs:

## Distributed by



Mormax Company, Inc.
8 Westchester Plaza

Elmsford, NY 10523

<u>&</u>

914-699-0101

sales@mormax.com
mormax.com

# Modules/Ports:

- A Tamper Resistant AC Receptacle
- E USB-A & USB-C (20W)
- S USB-C (25W High Speed Charging Port)