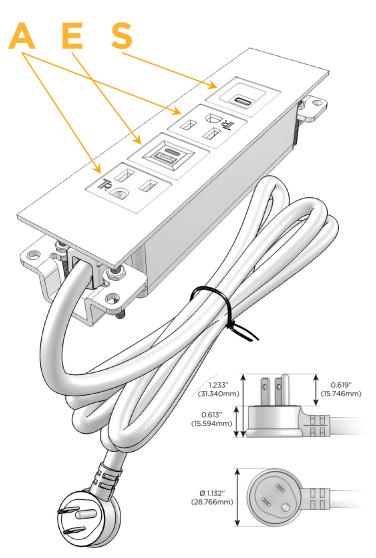

#### Plug:

Supplied with Low Profile Flat 45° Angle 120 VAC

Optional Standard Straight 120 VAC Plug

Optional Straight 120 VAC Pass-through Plug

- CLEAN, COMPACT DESIGN
- **STREAMLINED**
- LOW PROFILE
- SIDE-EXITING CORDS
- **PLUG & PLAY**
- 6' AC CORD & PLUG (FLAT PLUG STANDARD)
- **CUSTOMIZABLE CONFIGURATIONS AND FINISHES**
- **UL LISTED FOR MOUNTING IN FURNITURE**
- 15A

# Modules/Ports:

- A Tamper Resistant AC Receptacle
- E USB-A & USB-C (20W)
- S USB-C (25W High Speed Charging Port)