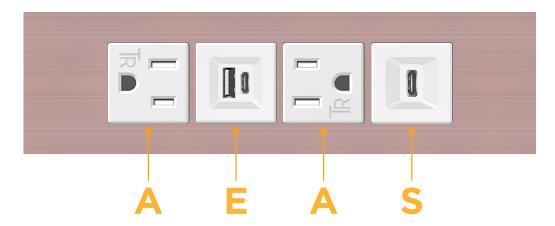

# Modules/Ports:

- A Tamper Resistant AC Receptacle
- E USB-A & USB-C (20W)
- S USB-C (25W High Speed Charging Port)