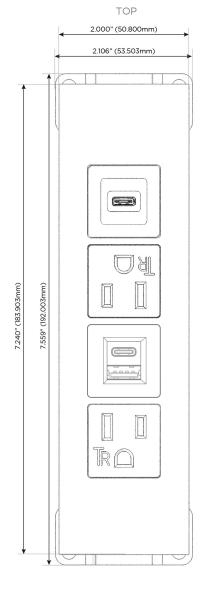

#### **Module/Port Options:**

- **Tamper Resistant AC Receptacle**
- USB-A & USB-C (20W)
- Double USB-A (Fast Charging Ports 18W)
- **HDMI**
- CAT 6
- 12 RJ 12
- X Switched AC
- 3-Way Switch (Low Voltage)
- V USB-C (45W High Speed Charging Port)
- USB-C (25W High Speed Charging Port)
- R Switched AC (Rocker Switch)
- D Dimmer Switch

# Modules/Ports:

- A Tamper Resistant AC Receptacle
- E USB-A & USB-C (20W)
- S USB-C (25W High Speed Charging Port)