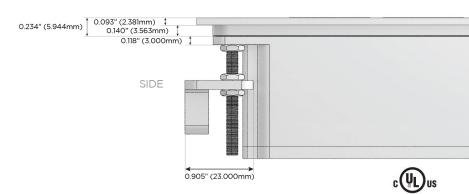

#### Plug:

Supplied with Low Profile Flat 45° Angle 120 VAC

Optional Standard Straight 120 VAC Plug

Optional Straight 120 VAC Pass-through Plug

- CLEAN, COMPACT DESIGN
- **STREAMLINED**
- LOW PROFILE
- SIDE-EXITING CORDS
- **PLUG & PLAY**
- 6' AC CORD & PLUG (FLAT PLUG STANDARD)
- **CUSTOMIZABLE CONFIGURATIONS AND FINISHES**
- **UL LISTED FOR MOUNTING IN FURNITURE**
- 15A

#### AC POWER & DATA CONNECTIVITY SOLUTION

M-POWER-4TW-AEAS-CHATP

Specs: