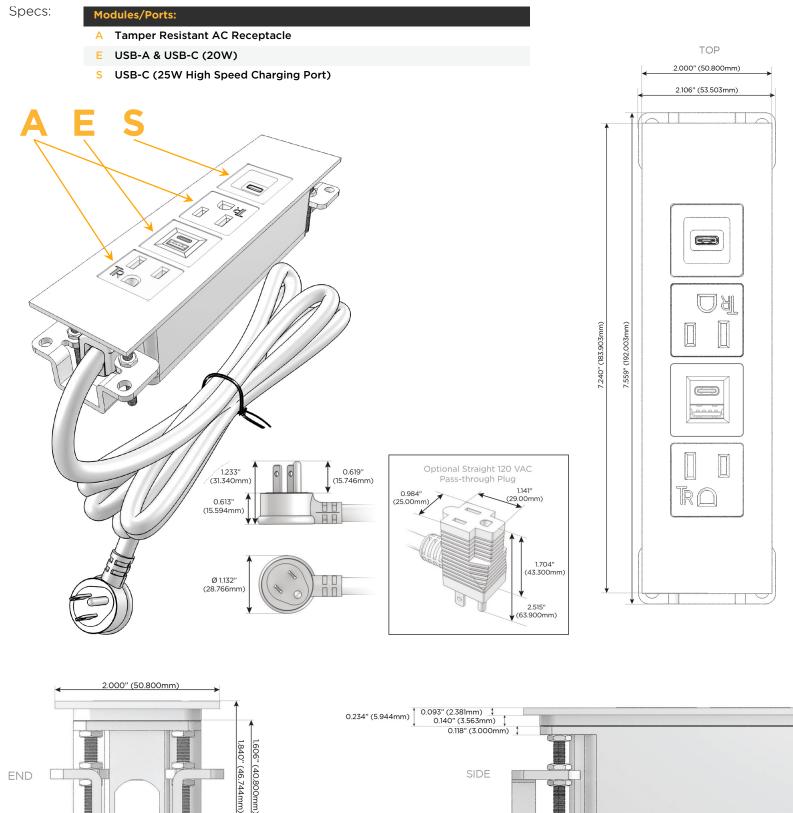

### Module/Port Options:

- A Tamper Resistant AC Receptacle
- E USB-A & USB-C (20W)
- M Double USB-A (Fast Charging Ports 18W)
- H HDMI
- 6 CAT 6
- 12 RJ 12
- X Switched AC
- Y 3-Way Switch (Low Voltage)
- V USB-C (45W High Speed Charging Port)
- S USB-C (25W High Speed Charging Port)
- R Switched AC (Rocker Switch)
- D Dimmer Switch

#### Plug:

Supplied with Low Profile Flat 45° Angle 120 VAC Plug

**Optional Standard Straight 120 VAC Plug** 

Optional Straight 120 VAC Pass-through Plug

- CLEAN, COMPACT DESIGN
- STREAMLINED
- LOW PROFILE
- SIDE-EXITING CORDS
- PLUG & PLAY
- 6' AC CORD & PLUG (FLAT PLUG STANDARD)
- CUSTOMIZABLE CONFIGURATIONS AND FINISHES
- UL LISTED FOR MOUNTING IN FURNITURE
- 15A