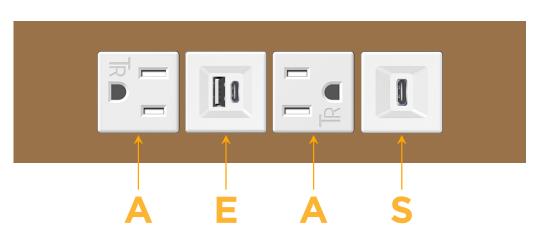

### Module/Port Options:

- A Tamper Resistant AC Receptacle
- E USB-A & USB-C (20W)
- M Double USB-A (Fast Charging Ports 18W)
- H HDMI
- 6 CAT 6
- 12 RJ 12
- X Switched AC
- Y 3-Way Switch (Low Voltage)
- V USB-C (45W High Speed Charging Port)
- S USB-C (25W High Speed Charging Port)
- R Switched AC (Rocker Switch)
- D Dimmer Switch