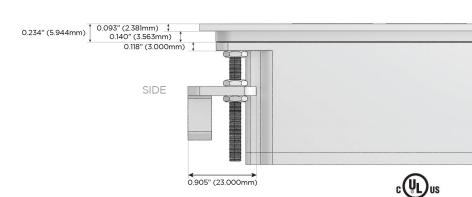

5W High Speed Charging Port)
- R Switched AC (Rocker Switch)
- D Dimmer Switch

#### Plug:

Supplied with Low Profile Flat 45° Angle 120 VAC

Optional Standard Straight 120 VAC Plug

Optional Straight 120 VAC Pass-through Plug

- CLEAN, COMPACT DESIGN
- **STREAMLINED**
- LOW PROFILE
- SIDE-EXITING CORDS
- **PLUG & PLAY**
- 6' AC CORD & PLUG (FLAT PLUG STANDARD)
- **CUSTOMIZABLE CONFIGURATIONS AND FINISHES**
- **UL LISTED FOR MOUNTING IN FURNITURE**
- 15A





#### AC POWER & DATA CONNECTIVITY SOLUTION

M-POWER-4TW-AEAS-BZATP

# Distributed by



Mormax Company, Inc.

914-699-0101

sales@mormax.com

8 Westchester Plaza Elmsford, NY 10523



mormax.com

# Specs:

## **Modules/Ports:**

- **Tamper Resistant AC Receptacle**
- USB-A & USB-C (20W)
- USB-C (25W High Speed Charging Port)