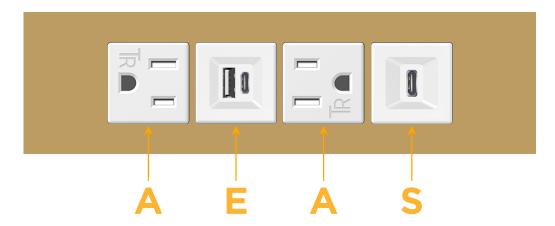

# **Module/Port Options:**

- **Tamper Resistant AC Receptacle**
- USB-A & USB-C (20W)
- Double USB-A (Fast Charging Ports 18W)
- **HDMI**
- CAT 6
- 12 RJ 12
- X Switched AC
- 3-Way Switch (Low Voltage)
- V USB-C (45W High Speed Charging Port)
- USB-C (25W High Speed Charging Port)
- R Switched AC (Rocker Switch)
- D Dimmer Switch

## **Modules/Ports:**

- **Tamper Resistant AC Receptacle**
- USB-A & USB-C (20W)
- USB-C (25W High Speed Charging Port)