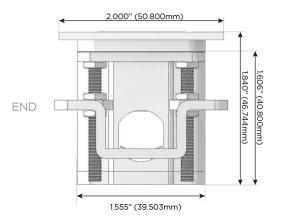

(25W High Speed Charging Port)
- R Switched AC (Rocker Switch)
- D Dimmer Switch

#### Plug:

Supplied with Low Profile Flat 45° Angle 120 VAC

Optional Standard Straight 120 VAC Plug

Optional Straight 120 VAC Pass-through Plug

- CLEAN, COMPACT DESIGN
- **STREAMLINED**
- LOW PROFILE
- SIDE-EXITING CORDS
- **PLUG & PLAY**
- 6' AC CORD & PLUG (FLAT PLUG STANDARD)
- **CUSTOMIZABLE CONFIGURATIONS AND FINISHES**
- **UL LISTED FOR MOUNTING IN FURNITURE**
- 15A





#### AC POWER & DATA CONNECTIVITY SOLUTION

M-POWER-4TW-AEAS-BZATP

# Distributed by



Mormax Company, Inc.

914-699-0101

sales@mormax.com

8 Westchester Plaza Elmsford, NY 10523



mormax.com

# Specs:

## **Modules/Ports:**

- **Tamper Resistant AC Receptacle**
- USB-A & USB-C (20W)
- USB-C (25W High Speed Charging Port)