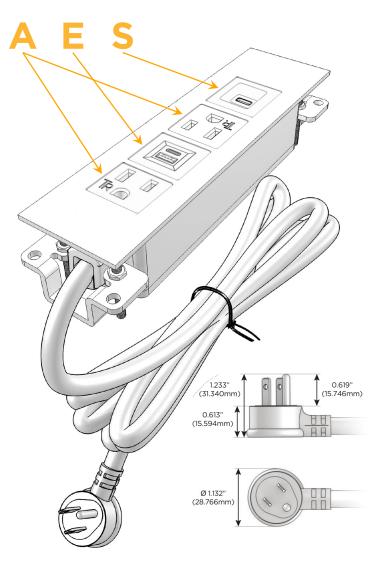

#### Plug:

Supplied with Low Profile Flat 45° Angle 120 VAC

Optional Standard Straight 120 VAC Plug

Optional Straight 120 VAC Pass-through Plug

- CLEAN, COMPACT DESIGN
- **STREAMLINED**
- LOW PROFILE
- SIDE-EXITING CORDS
- **PLUG & PLAY**
- 6' AC CORD & PLUG (FLAT PLUG STANDARD)
- **CUSTOMIZABLE CONFIGURATIONS AND FINISHES**
- **UL LISTED FOR MOUNTING IN FURNITURE**
- 15A

## **Modules/Ports:**

- **Tamper Resistant AC Receptacle**
- USB-A & USB-C (20W)
- USB-C (25W High Speed Charging Port)