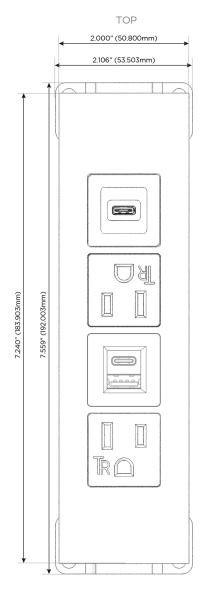

# **Module/Port Options:**

- **Tamper Resistant AC Receptacle**
- USB-A & USB-C (20W)
- Double USB-A (Fast Charging Ports 18W)
- **HDMI**
- CAT 6
- 12 RJ 12
- X Switched AC
- 3-Way Switch (Low Voltage)
- V USB-C (45W High Speed Charging Port)
- USB-C (25W High Speed Charging Port)
- R Switched AC (Rocker Switch)
- D Dimmer Switch

## **Modules/Ports:**

- **Tamper Resistant AC Receptacle**
- USB-A & USB-C (20W)
- USB-C (25W High Speed Charging Port)