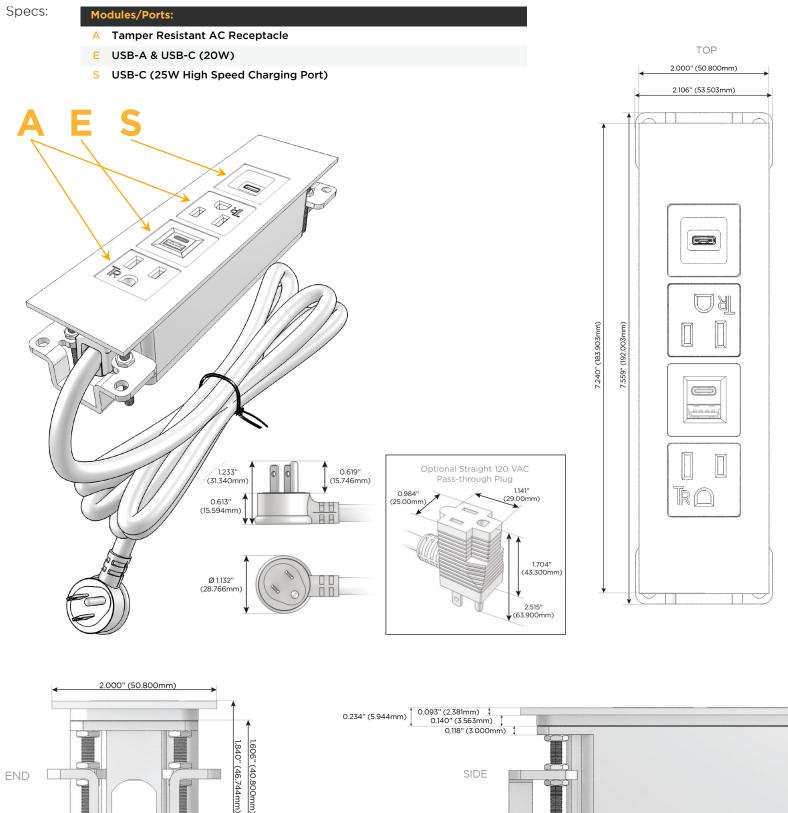

## Module/Port Options:

- **Tamper Resistant AC Receptacle** Α
- USB-A & USB-C (20W) Е
- Double USB-A (Fast Charging Ports 18W) M
- HDMI H.
- CAT 6 6
- 12 RJ 12
- X Switched AC
- 3-Way Switch (Low Voltage) Y
- V USB-C (45W High Speed Charging Port)
- USB-C (25W High Speed Charging Port)
- R Switched AC (Rocker Switch)
- D Dimmer Switch

#### Plug:

Supplied with Low Profile Flat 45° Angle 120 VAC Plug

- **Optional Standard Straight 120 VAC Plug**
- Optional Straight 120 VAC Pass-through Plug

- CLEAN, COMPACT DESIGN
- STREAMLINED
- LOW PROFILE
- SIDE-EXITING CORDS
- PLUG & PLAY
- 6' AC CORD & PLUG (FLAT PLUG STANDARD)
- CUSTOMIZABLE CONFIGURATIONS AND FINISHES
- UL LISTED FOR MOUNTING IN FURNITURE
- 15A