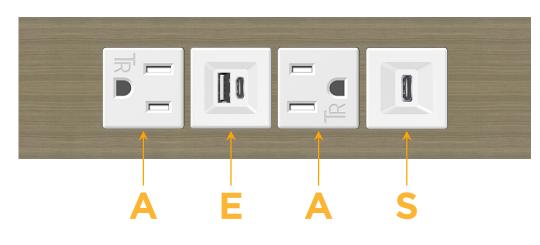

## Module/Port Options:

- **Tamper Resistant AC Receptacle** Α
- USB-A & USB-C (20W) Е
- Double USB-A (Fast Charging Ports 18W) M
- HDMI H.
- CAT 6 6
- 12 RJ 12
- X Switched AC
- 3-Way Switch (Low Voltage) Y
- V USB-C (45W High Speed Charging Port)
- USB-C (25W High Speed Charging Port)
- R Switched AC (Rocker Switch)
- D Dimmer Switch