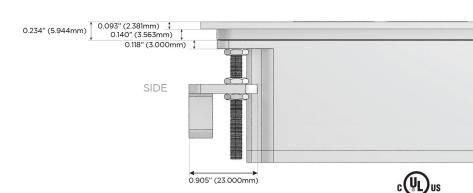

25W High Speed Charging Port)
- R Switched AC (Rocker Switch)
- D Dimmer Switch

## Plug:

Supplied with Low Profile Flat 45° Angle 120 VAC

Optional Standard Straight 120 VAC Plug

Optional Straight 120 VAC Pass-through Plug

- CLEAN, COMPACT DESIGN
- **STREAMLINED**
- LOW PROFILE
- SIDE-EXITING CORDS
- **PLUG & PLAY**
- 6' AC CORD & PLUG (FLAT PLUG STANDARD)
- **CUSTOMIZABLE CONFIGURATIONS AND FINISHES**
- **UL LISTED FOR MOUNTING IN FURNITURE**
- 15A





## AC POWER & DATA CONNECTIVITY SOLUTION

M-POWER-4TW-AEAS-BZ4TP

Specs:

## Distributed by



Mormax Company, Inc.
8 Westchester Plaza

Elmsford, NY 10523

<u>&</u>

914-699-0101

sales@mormax.com
mormax.com

# Modules/Ports:

- A Tamper Resistant AC Receptacle
- E USB-A & USB-C (20W)
- S USB-C (25W High Speed Charging Port)