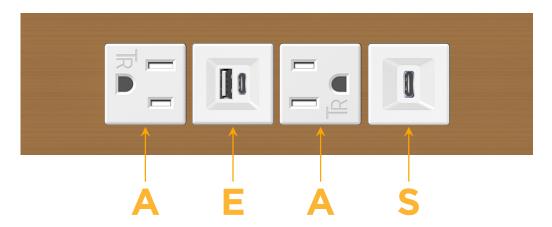

# Modules/Ports:

- A Tamper Resistant AC Receptacle
- E USB-A & USB-C (20W)
- S USB-C (25W High Speed Charging Port)