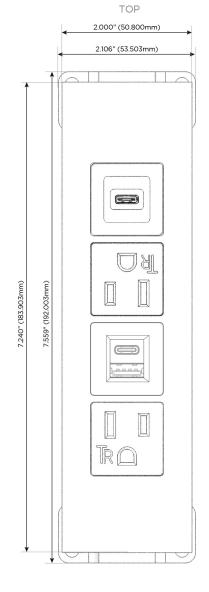

# Modules/Ports:

- A Tamper Resistant AC Receptacle
- E USB-A & USB-C (20W)
- S USB-C (25W High Speed Charging Port)