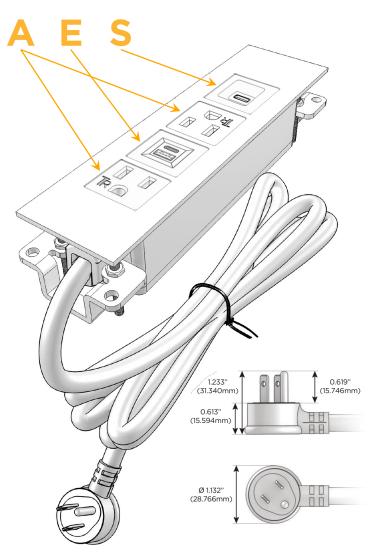

## Plug:

Supplied with Low Profile Flat 45° Angle 120 VAC

Optional Standard Straight 120 VAC Plug

Optional Straight 120 VAC Pass-through Plug

- CLEAN, COMPACT DESIGN
- **STREAMLINED**
- LOW PROFILE
- SIDE-EXITING CORDS
- **PLUG & PLAY**
- 6' AC CORD & PLUG (FLAT PLUG STANDARD)
- **CUSTOMIZABLE CONFIGURATIONS AND FINISHES**
- **UL LISTED FOR MOUNTING IN FURNITURE**
- 15A

# Modules/Ports:

- A Tamper Resistant AC Receptacle
- E USB-A & USB-C (20W)
- S USB-C (25W High Speed Charging Port)